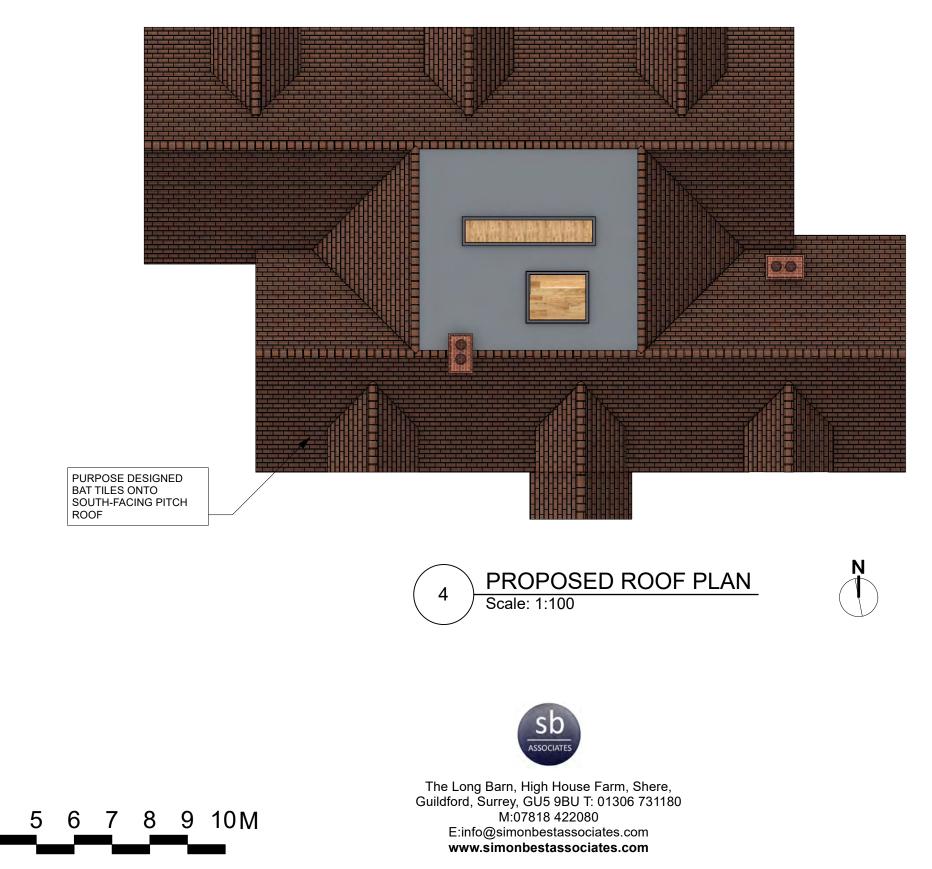

Copyright © 2019 Simon Best Associates Ltd. All rights reserved.

Sheet Title: Proposed Roof Plan Client: Hamish & Rosana Address: Ponds House Farm, Ponds Lane, GU5 9JL Drawing Title: Planning Application Document Scale: 1:100 @ A3 Date: November 2023