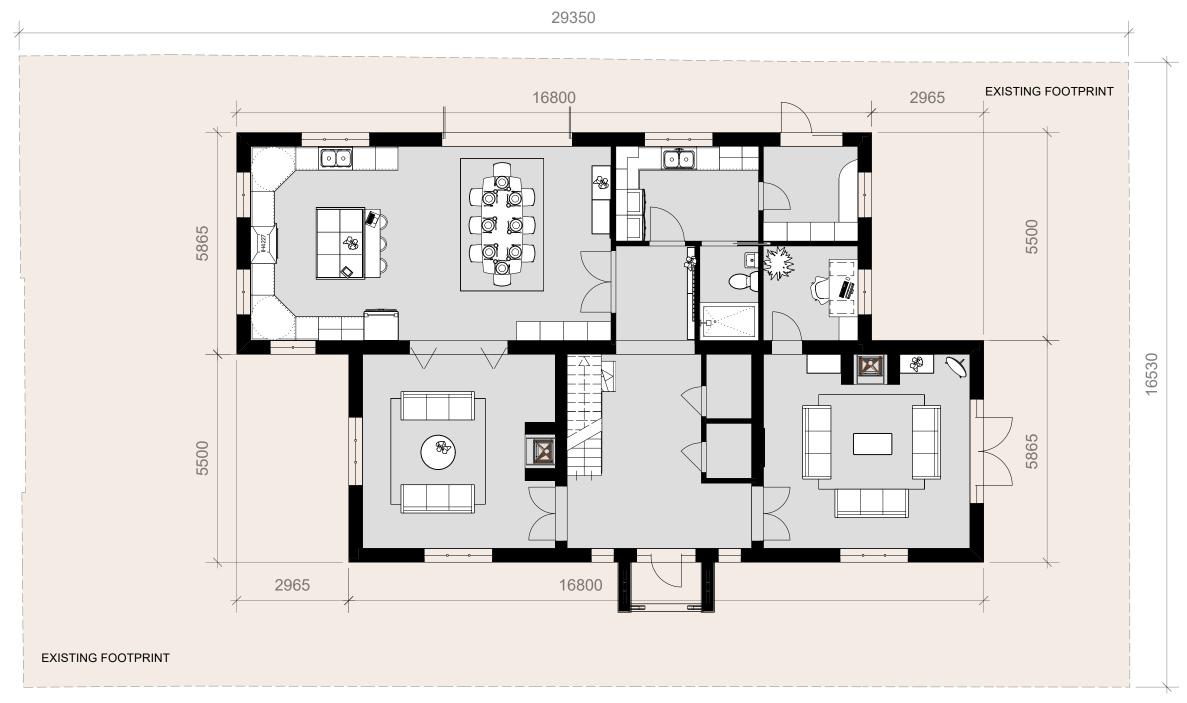

EXISTING FLOOR AREA: 486.4 sqm

PROPOSED FLOOR AREA: 195.2 sqm

The Long Barn, High House Farm, Shere, Guildford, Surrey, GU5 9BU T: 01306 731180 M:07818 422080 E:info@simonbestassociates.com www.simonbestassociates.com

0 5 6 7 8 9 10M

Sheet Title: Proposed Ground Floor Plan
Client: Hamish & Rosana
Address: Ponds House Farm, Ponds Lane, GU5 9JL
Drawing Title: Planning Application Document
Scale: 1:100 @ A3

**Date:** November 2023