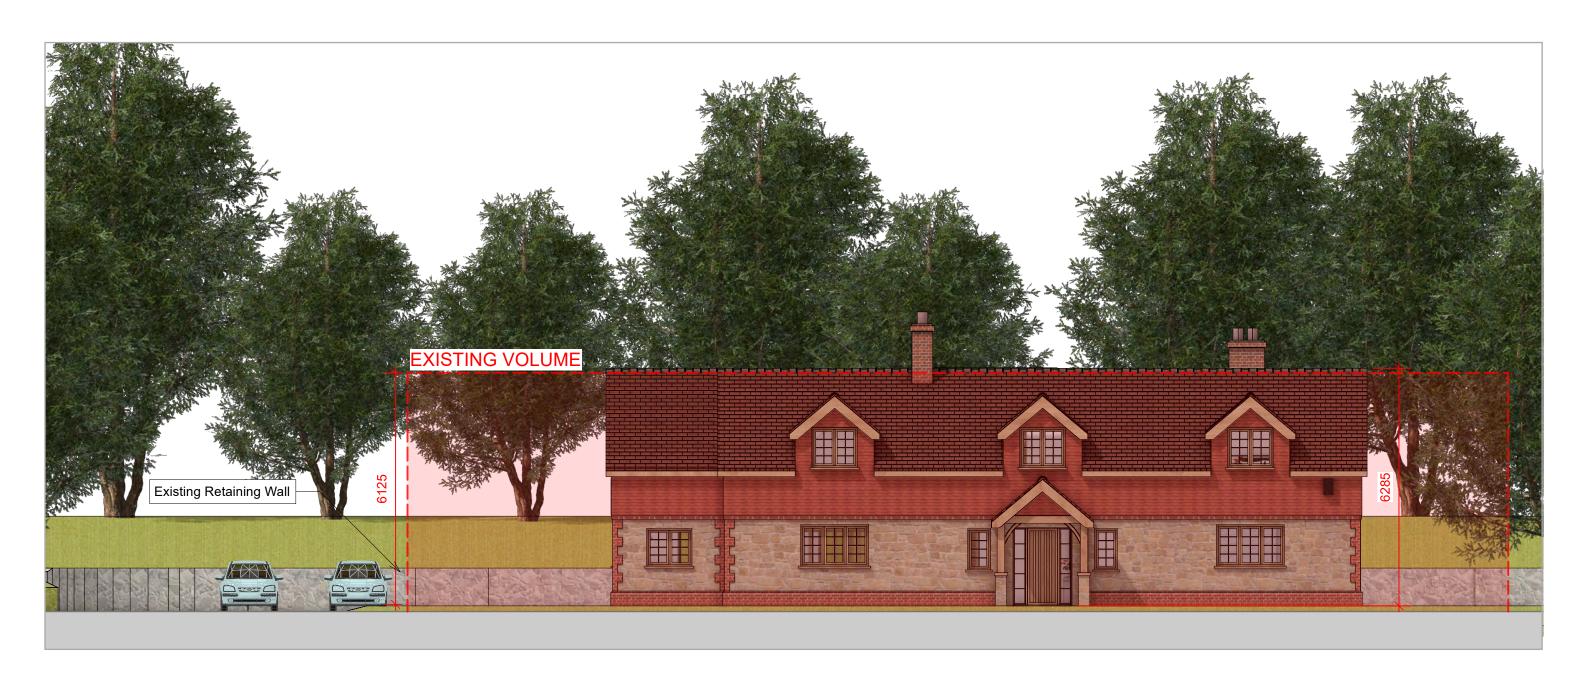

The Long Barn, High House Farm, Shere, Guildford, Surrey, GU5 9BU T: 01306 731180 M:07818 422080 E:info@simonbestassociates.com www.simonbestassociates.com

Sheet Title: Proposed Street Scene Client: Hamish & Rosana Address: Ponds House Farm, Ponds Lane, GU5 9JL
Drawing Title: Planning Application Document
Scale: 1:100 @ A3

Date: November 2023