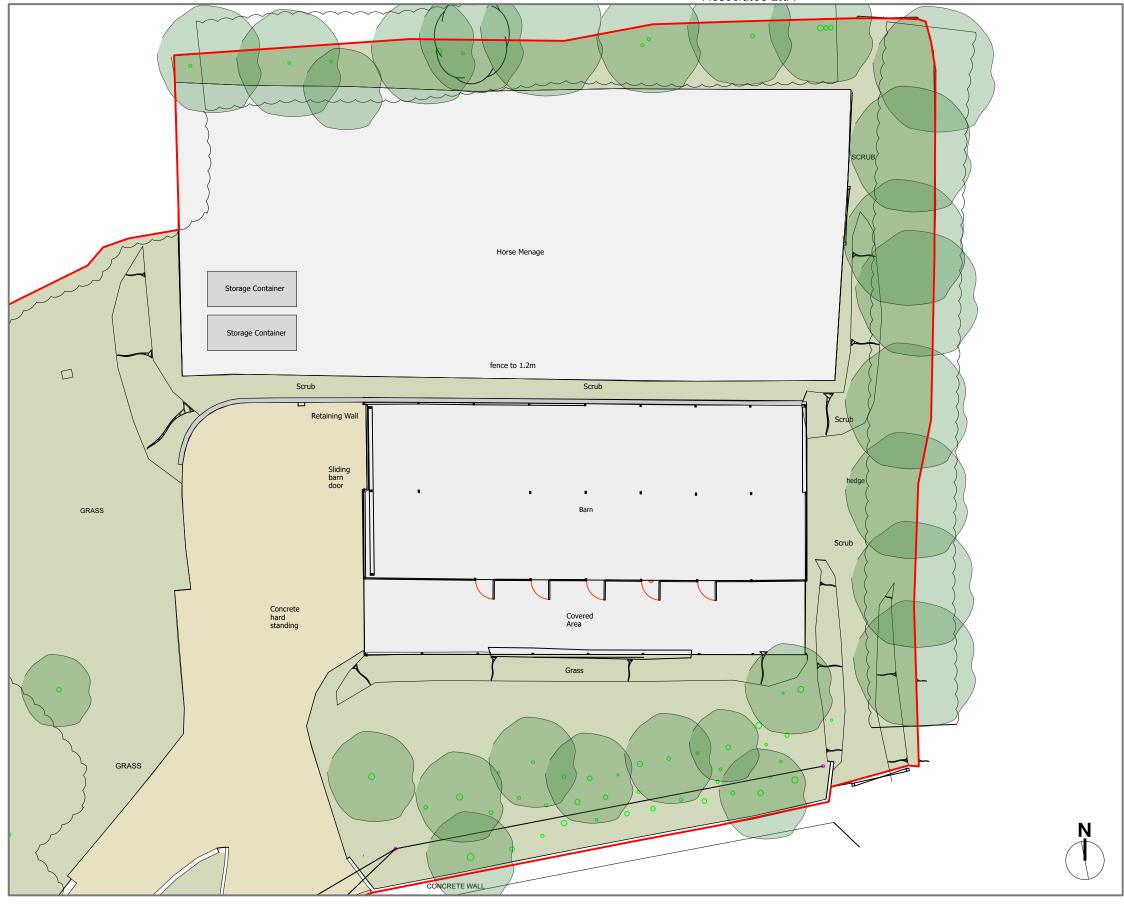

## **EXISTING SITE PLAN**

1:250

The Long Barn, High House Farm, Shere, Guildford, Surrey, GU5 9BU T: 01306 731180 M:07818 422080 E:info@simonbestassociates.com www.simonbestassociates.com

Sheet Title: Existing Site Plan
Client: Hamish & Rosana
Address: Ponds House Farm, Ponds Lane, GU5 9JL
Drawing Title: Planning Application Document
Scale: 1:250 @ A3

**Scale:** 1:250 @ A3 **Date:** November 2023

Should there be any conflict between details and measurements on this or any other Simon Best Associates drawing, SImon Best Associates should be informed prior to construction on site. Until full approval of both planning and building regulations have been granted all drawings are preliminary and are not for construction. If any work commences prior to approval being granted it is entirely at his/her own risk. This Drawing is Subject to Copyright ©. All drawings remain the copyright of Simon Best Associates Ltd and may not be copied or reproduced without written consent of Simon Best Associates Ltd.