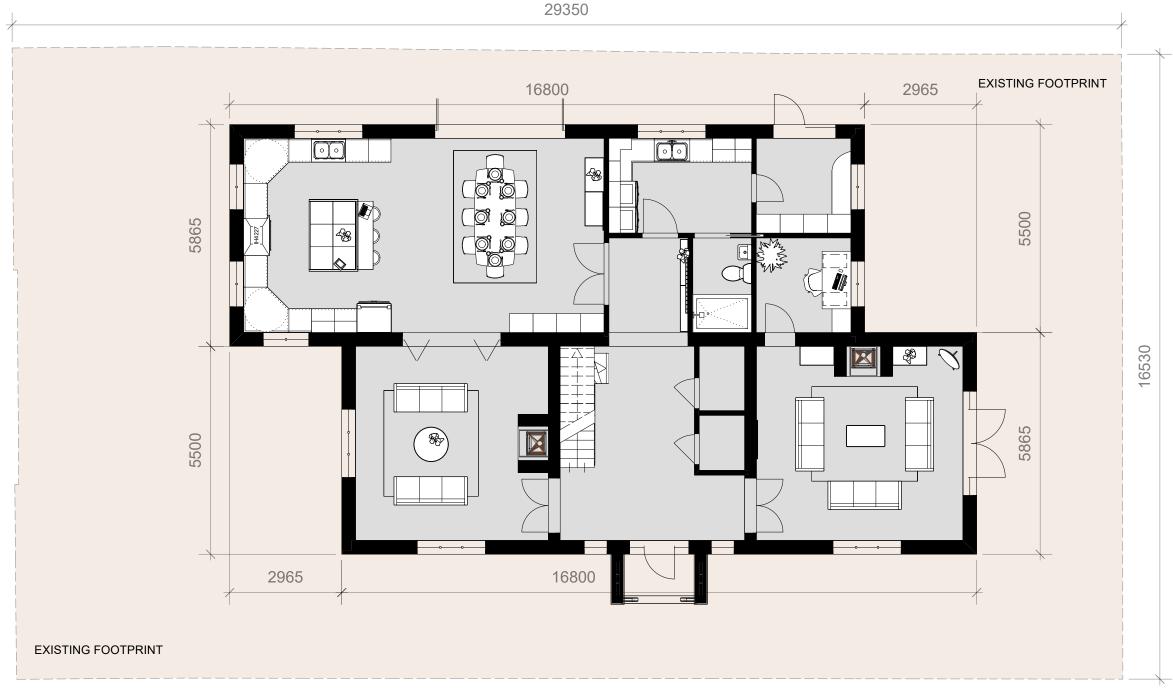

EXISTING FLOOR AREA: 486.4 sqm

PROPOSED FLOOR AREA: 195.2 sqm

The Long Barn, High House Farm, Shere, Guildford, Surrey, GU5 9BU T: 01306 731180 M:07818 422080 E:info@simonbestassociates.com www.simonbestassociates.com

0 5 6 7 8 9 10M

Sheet Title: Proposed Ground Floor Plan
Client: Hamish & Rosana
Address: Ponds House Farm, Ponds Lane, GU5 9JL
Drawing Title: Planning Application Document
Scale: 1:100 @ A3

**Date:** November 2023