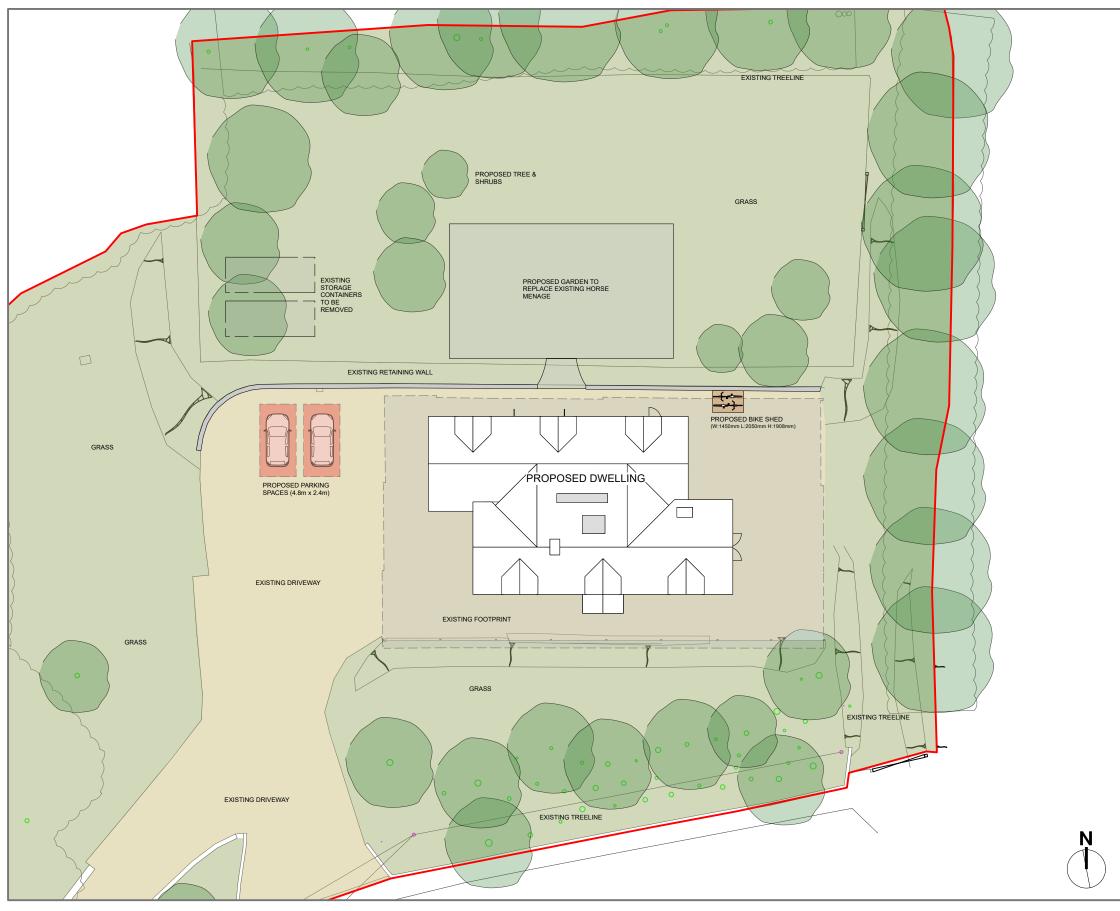

PROPOSED SITE PLAN

1:250

The Long Barn, High House Farm, Shere, Guildford, Surrey, GU5 9BU T: 01306 731180 M:07818 422080 E:info@simonbestassociates.com www.simonbestassociates.com

Sheet Title: Proposed Site Plan
Client: Hamish & Rosana
Address: Ponds House Farm, Ponds Lane, GU5 9JL
Drawing Title: Planning Application Document
Scale: 1:250 @ A3
Date: November 2023