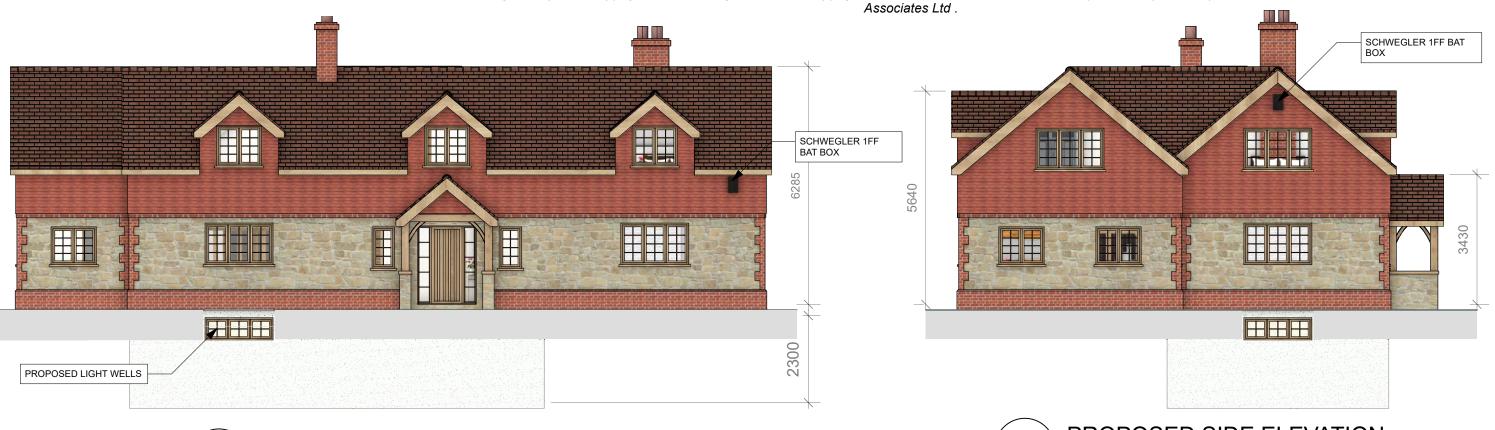

PROPOSED FRONT ELEVATION Scale: 1:100

PROPOSED REAR ELEVATION

Scale: 1:100

8 9 10M

M:07818 422080 E:info@simonbestassociates.com www.simonbestassociates.com

The Long Barn, High House Farm, Shere, Guildford, Surrey, GU5 9BU T: 01306 731180

PROPOSED SIDE ELEVATION

PROPOSED SIDE ELEVATION Scale: 1:100

> **Sheet Title:** Proposed Elevations Client: Hamish & Rosana Address: Ponds House Farm, Ponds Lane, GU5 9JL **Drawing Title:** Planning Application Document

Scale: 1:100 @ A3 Date: November 2023 Should there be any conflict between details and measurements on this or any other Simon Best Associates drawing, SImon Best Associates should be informed prior to construction on site. Until full approval of both planning and building regulations have been granted all drawings are preliminary and are not for construction. If any work commences prior to approval being granted it is entirely at his/her own risk. This Drawing is Subject to Copyright ©. All drawings remain the copyright of Simon Best Associates Ltd and may not be copied or reproduced without written consent of Simon Best Associates Ltd .