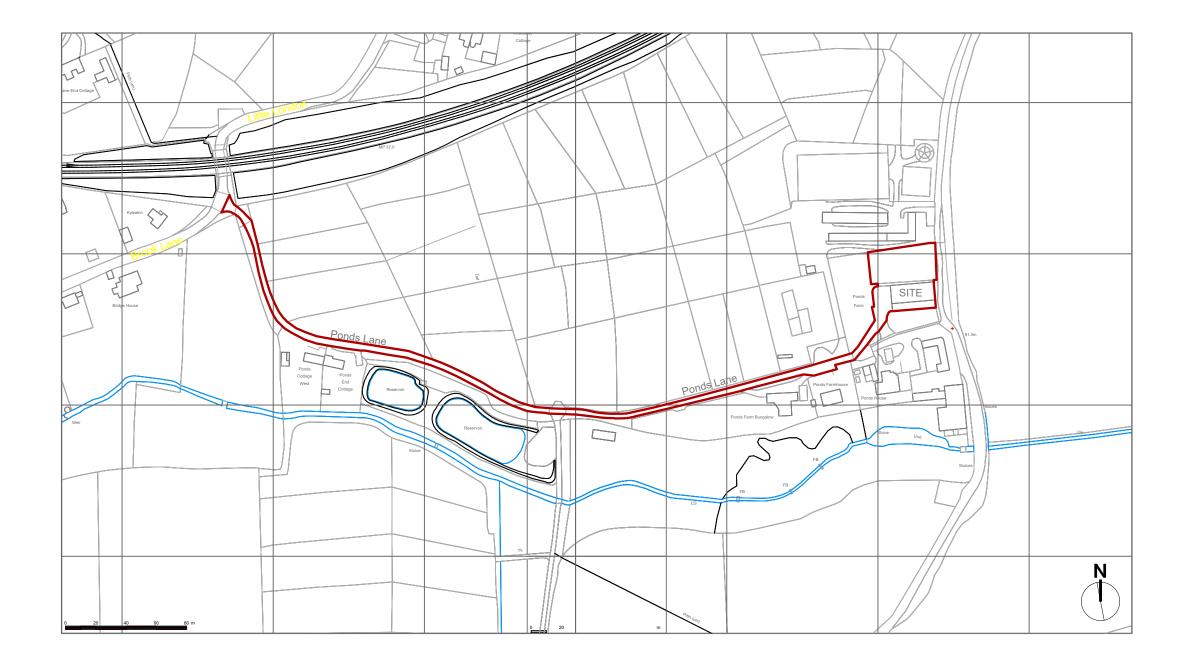

The Long Barn, High House Farm, Shere, Guildford, Surrey, GU5 9BU T: 01306 731180 M:07818 422080 E:info@simonbestassociates.com www.simonbestassociates.com

Sheet Title: Location Plan
Client: Hamish & Rosana
Address: Ponds House Farm, Ponds Lane, GU5 9JL
Drawing Title: Planning Application Document
Scale: 1:2500 @ A3