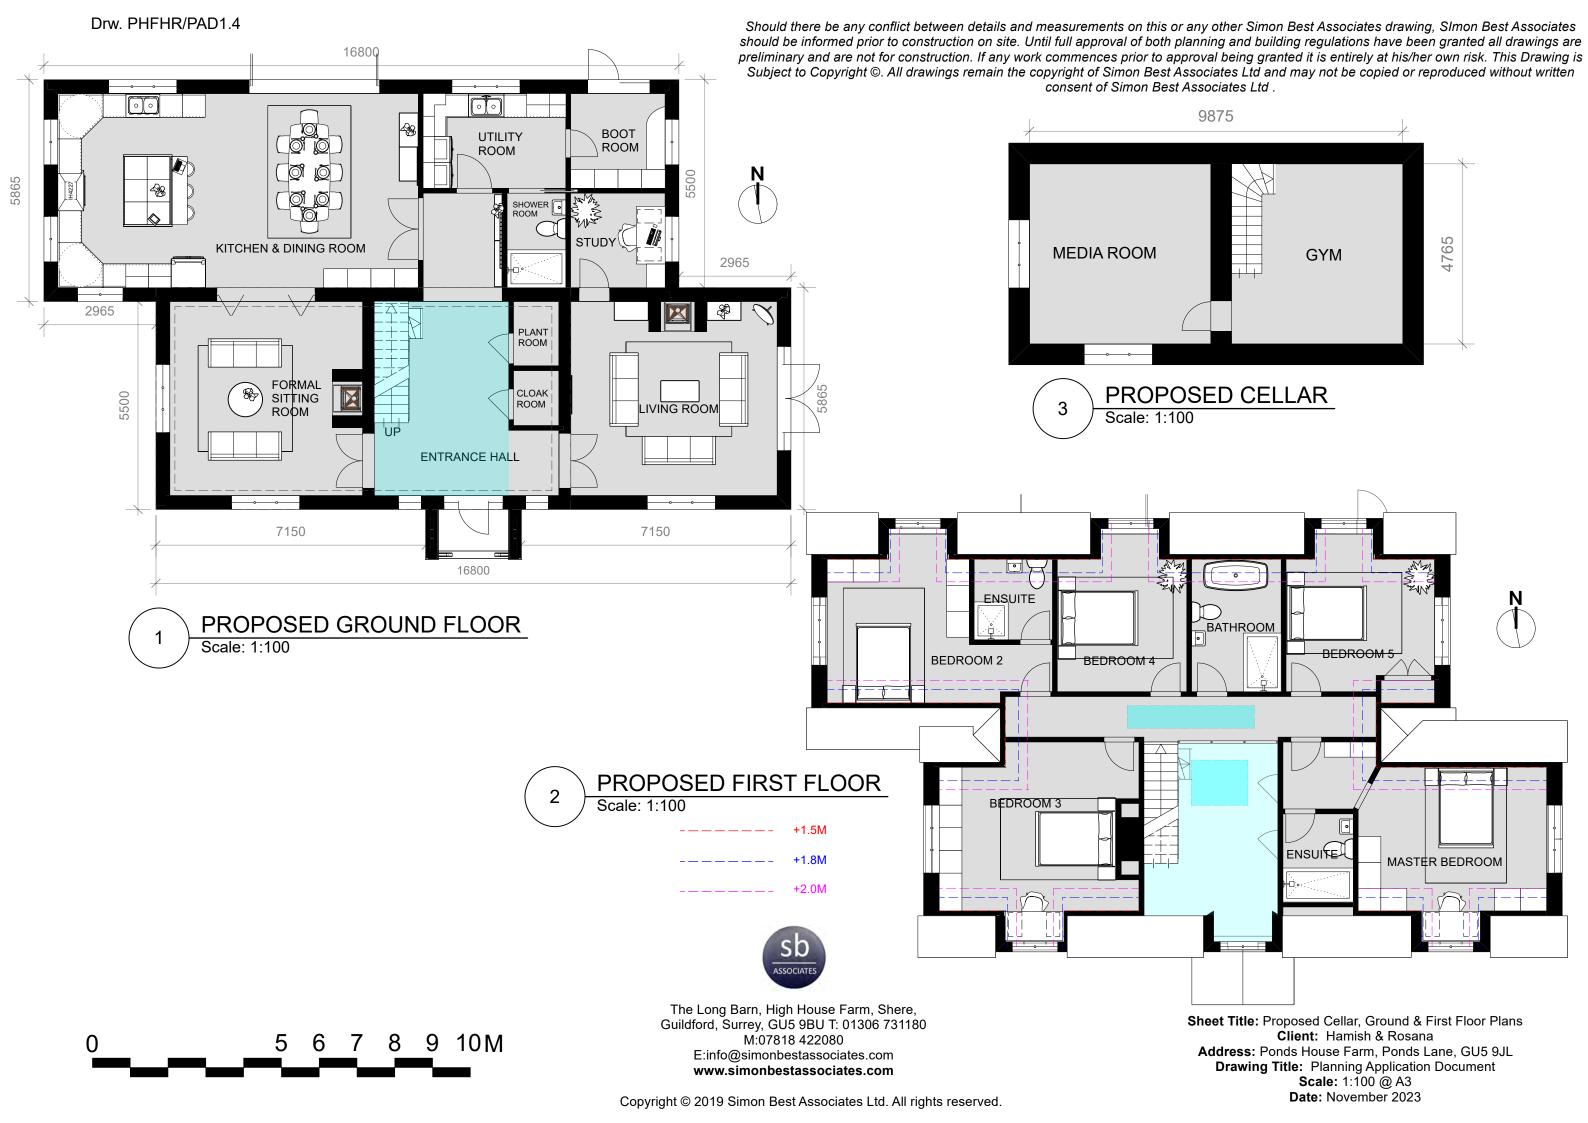

Should there be any conflict between details and measurements on this or any other Simon Best Associates drawing, SImon Best Associates should be informed prior to construction on site. Until full approval of both planning and building regulations have been granted all drawings are preliminary and are not for construction. If any work commences prior to approval being granted it is entirely at his/her own risk. This Drawing is Subject to Copyright ©. All drawings remain the copyright of Simon Best Associates Ltd and may not be copied or reproduced without written consent of Simon Best Associates Ltd.

EXISTING FLOOR AREA: 486.4 sqm

PROPOSED FLOOR AREA: 195.2 sqm

The Long Barn, High House Farm, Shere, Guildford, Surrey, GU5 9BU T: 01306 731180 M:07818 422080 E:info@simonbestassociates.com www.simonbestassociates.com

0 5 6 7 8 9 10M

Sheet Title: Proposed Ground Floor Plan
Client: Hamish & Rosana
Address: Ponds House Farm, Ponds Lane, GU5 9JL
Drawing Title: Planning Application Document
Scale: 1:100 @ A3

**Date:** November 2023

Copyright © 2019 Simon Best Associates Ltd. All rights reserved.

The Long Barn, High House Farm, Shere, Guildford, Surrey, GU5 9BU T: 01306 731180 M:07818 422080 E:info@simonbestassociates.com www.simonbestassociates.com

Sheet Title: Proposed Roof Plan Client: Hamish & Rosana Address: Ponds House Farm, Ponds Lane, GU5 9JL **Drawing Title:** Planning Application Document

Scale: 1:100 @ A3 Date: November 2023 Drw. PHFHR/PAD1.7