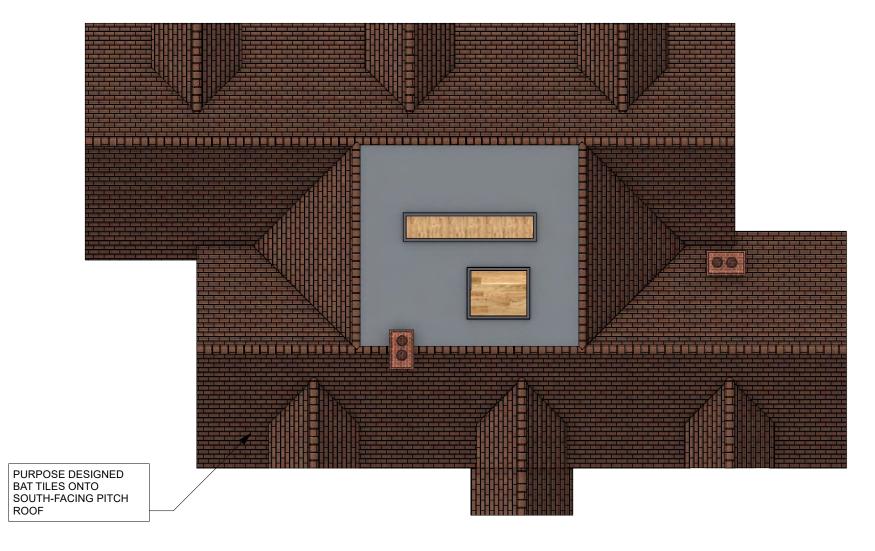

Sheet Title: Proposed Roof Plan Client: Hamish & Rosana Address: Ponds House Farm, Ponds Lane, GU5 9JL **Drawing Title:** Planning Application Document

Scale: 1:100 @ A3 Date: November 2023 Drw. PHFHR/PAD1.7