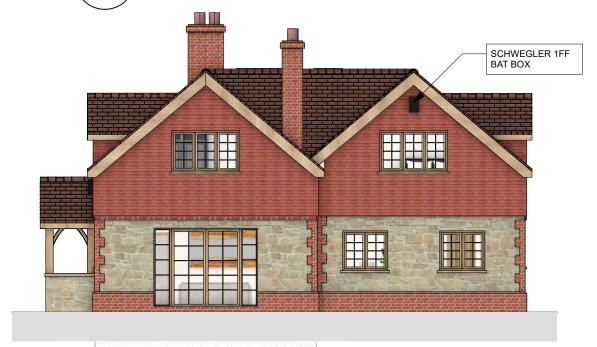

PROPOSED FRONT ELEVATION Scale: 1:100

PROPOSED REAR ELEVATION

Scale: 1:100

8 9 10M

M:07818 422080 E:info@simonbestassociates.com www.simonbestassociates.com

The Long Barn, High House Farm, Shere, Guildford, Surrey, GU5 9BU T: 01306 731180

PROPOSED SIDE ELEVATION

PROPOSED SIDE ELEVATION Scale: 1:100

> **Sheet Title:** Proposed Elevations Client: Hamish & Rosana Address: Ponds House Farm, Ponds Lane, GU5 9JL **Drawing Title:** Planning Application Document