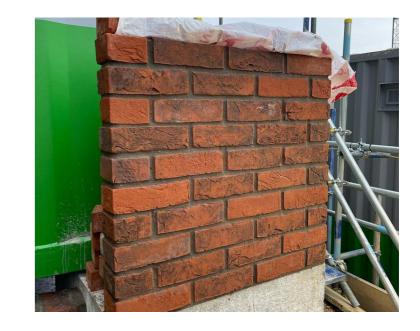

# Site Brickwork Sample

1mx1m site brick sample panel for Guildford Planning review and discharge.

Multi

Red Brick Type B: English Bond With Projecting Headers -Weinerberger Washington Red Multi

Red Brick Type A: English Bond With Projecting Headers -Weinerberger Dakota Red Multi