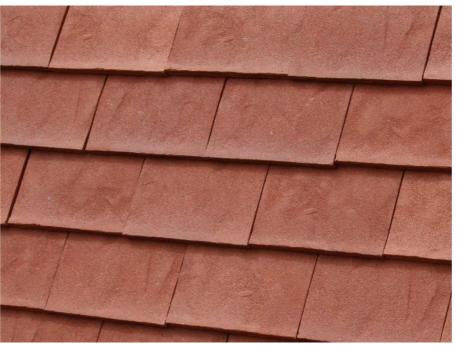

# **Roof Precedents**

Design Precedent A Louvred Screens

Proposed Colour PPC RAL 8019 Dark Brown Bronze

Design Precedent A Roof Type A

Proposed Colour Dreadnought Rustic Red

Design Precedent C Roof Type B

Proposed Colour to match adjacent brick Dreadnought Rustic Country Brown