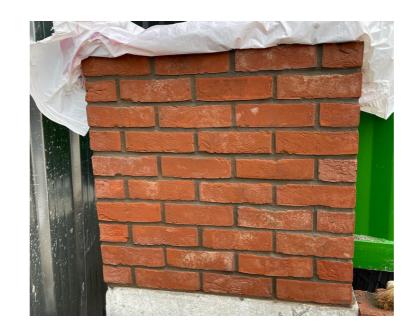

## Proposed Brick Types:

- Weinerberger Dakota Red Multi red tone
- Weinerberger Washington Red Multi orange/red tone •
- Camtech All White Bromo .

# Site Brickwork Sample

1mx1m site brick sample panel for Guildford Planning review and discharge.

Multi

Red Brick Type B: English Bond With Projecting Headers -Weinerberger Washington Red Multi

Red Brick Type A: English Bond With Projecting Headers -Weinerberger Dakota Red Multi