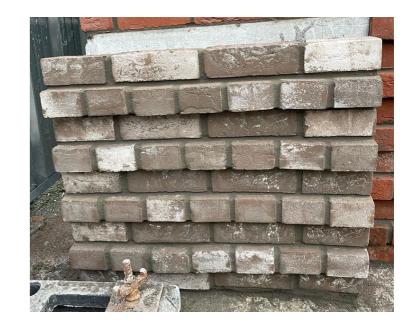

# Site Brickwork Sample

1mx1m site brick sample panel for Guildford Planning review and discharge.

Multi

Red Brick Type B: English Bond With Projecting Headers -Weinerberger Washington Red Multi

Red Brick Type A: English Bond With Projecting Headers -Weinerberger Dakota Red Multi