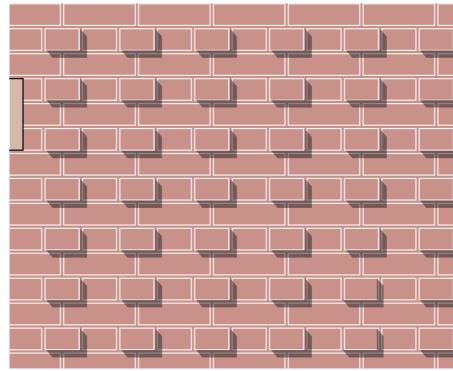

# Site Brickwork Sample

1mx1m site brick sample panel for Guildford Planning review and discharge.

Multi

Red Brick Type B: English Bond With Projecting Headers -Weinerberger Washington Red Multi

Red Brick Type A: English Bond With Projecting Headers -Weinerberger Dakota Red Multi

Brick Type B & C: English Bond With Flush Glazed Brick Headers - Weinerberger Washington Red Multi and Arabia Brown Glazed

Brick Type D: English Bond With Projecting Headers - Camtech All White Bromo