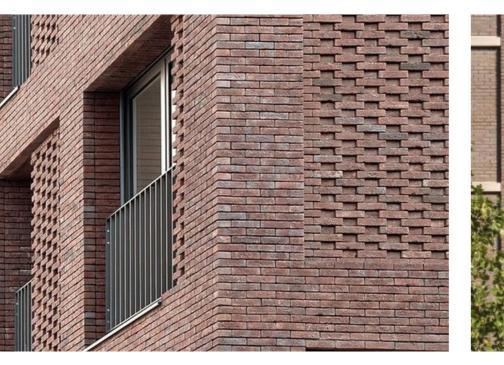

# Site Brickwork Sample

1mx1m site brick sample panel for Guildford Planning review and discharge.

Multi

Red Brick Type B: English Bond With Projecting Headers -Weinerberger Washington Red Multi

Red Brick Type A: English Bond With Projecting Headers -Weinerberger Dakota Red Multi

Brick Type B & C: English Bond With Flush Glazed Brick Headers - Weinerberger Washington Red Multi and Arabia Brown Glazed

Brick Type D: English Bond With Projecting Headers - Camtech All White Bromo