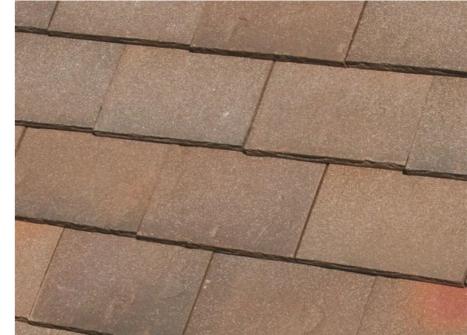

# **Roof Precedents**

Design Precedent A Louvred Screens

Proposed Colour PPC RAL 8019 Dark Brown Bronze

Design Precedent A Roof Type A

Proposed Colour Dreadnought Rustic Red

Design Precedent C Roof Type B

Proposed Colour to match adjacent brick Dreadnought Rustic Country Brown