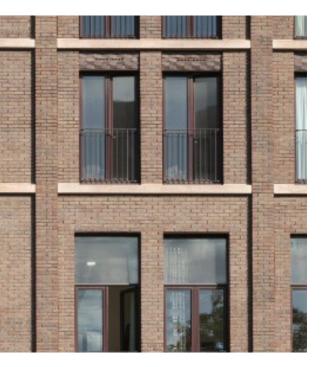

# Window and Balcony Precedents

Design Precedent A Projecting Balconies: Vertical Flat Metal Bar Balustrade

Proposed Colour PPC RAL 8019 Dark Brown Bronze

Design Precedent C Juliet Balconies: Vertical Flat Metal Bar Balustrade

Proposed Colour to match adjacent brick PPC RAL 8019 Dark Brown Bronze

Proposed Colour to match adjacent brick PPC RAL 8019 Dark Brown Bronze

Design Precedent C Window Frames and Sprandels