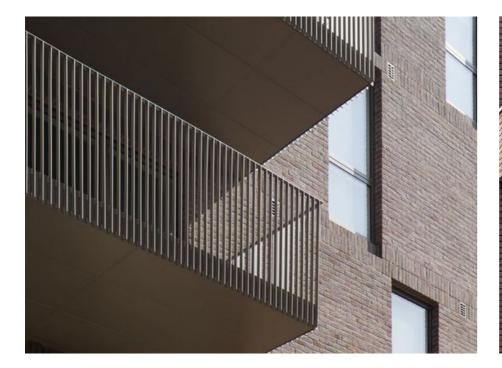

# Window and Balcony Precedents

Design Precedent A Projecting Balconies: Vertical Flat Metal Bar Balustrade

Proposed Colour PPC RAL 8019 Dark Brown Bronze

Design Precedent C Juliet Balconies: Vertical Flat Metal Bar Balustrade

Proposed Colour to match adjacent brick PPC RAL 8019 Dark Brown Bronze

Proposed Colour to match adjacent brick PPC RAL 8019 Dark Brown Bronze

Design Precedent C Window Frames and Sprandels

### Vertical Metal Bar Projecting Balcony Balustrade Colour:

• RAL 8019 Dark Brown Bronze

#### Vertical Metal Bar Juliet Balcony Balustrade Colour:

RAL 8019 Dark Brown Bronze