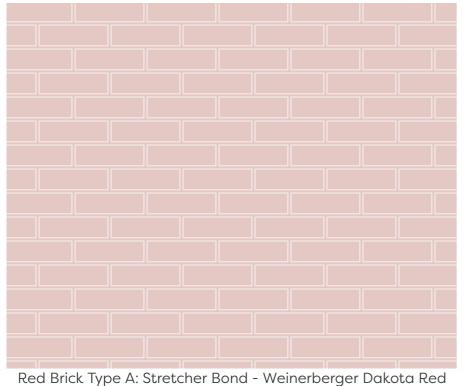

## Proposed Brick Types:

- Weinerberger Dakota Red Multi red tone
- Weinerberger Washington Red Multi orange/red tone •
- Camtech All White Bromo .

# Site Brickwork Sample

1mx1m site brick sample panel for Guildford Planning review and discharge.

Multi

Red Brick Type B: English Bond With Projecting Headers -Weinerberger Washington Red Multi

Red Brick Type A: English Bond With Projecting Headers -Weinerberger Dakota Red Multi