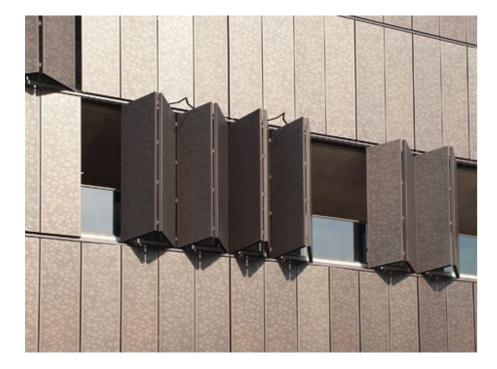

# **Roof Precedents**

Design Precedent A Louvred Screens

Proposed Colour PPC RAL 8019 Dark Brown Bronze

Design Precedent A Roof Type A

Proposed Colour Dreadnought Rustic Red

Design Precedent C Roof Type B

Proposed Colour to match adjacent brick Dreadnought Rustic Country Brown