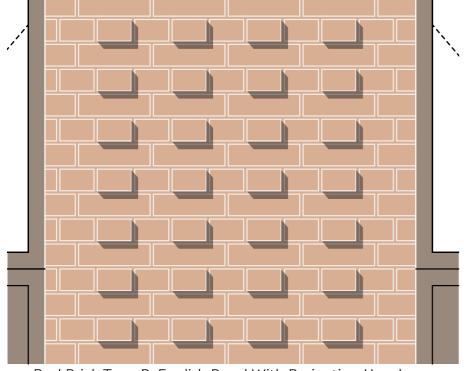

Brick Type B & C: English Bond With Flush Glazed Brick Headers - Weinerberger Washington Red Multi and Arabia Brown Glazed

Brick Type D: English Bond With Projecting Headers - Camtech All White Bromo