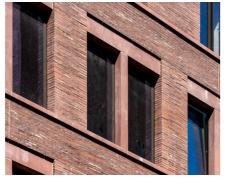

# Site Brickwork Sample

1mx1m site brick sample panel for Guildford Planning review and discharge.

Multi

Red Brick Type B: English Bond With Projecting Headers -Weinerberger Washington Red Multi

Red Brick Type A: English Bond With Projecting Headers -Weinerberger Dakota Red Multi

Brick Type B & C: English Bond With Flush Glazed Brick Headers - Weinerberger Washington Red Multi and Arabia Brown Glazed

Brick Type D: English Bond With Projecting Headers - Camtech All White Bromo