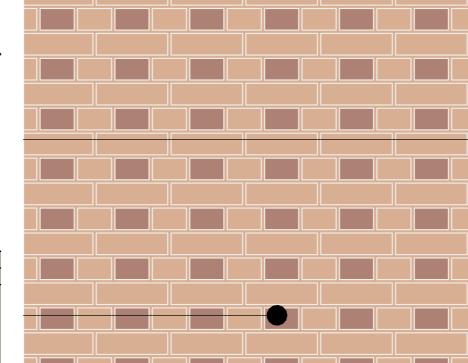

# Site Brickwork Sample

1mx1m site brick sample panel for Guildford Planning review and discharge.

Multi

Red Brick Type B: English Bond With Projecting Headers -Weinerberger Washington Red Multi

Red Brick Type A: English Bond With Projecting Headers -Weinerberger Dakota Red Multi

Brick Type B & C: English Bond With Flush Glazed Brick Headers - Weinerberger Washington Red Multi and Arabia Brown Glazed

Brick Type D: English Bond With Projecting Headers - Camtech All White Bromo