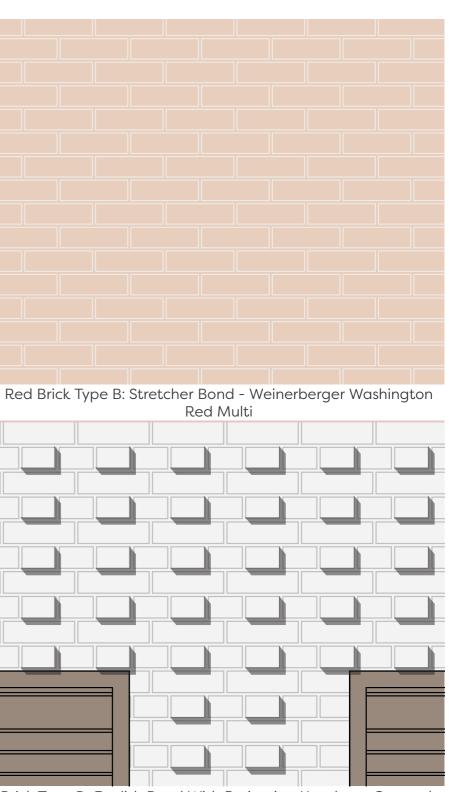

## Proposed Brick Types:

- Weinerberger Dakota Red Multi red tone
- Weinerberger Washington Red Multi orange/red tone •
- Camtech All White Bromo .

#### Lintels:

Flat Metal Bar Balustrade Colour

RAL 8019 Dark Brown Bronze

Colour matched precast lintel to match brickwork

Cemex Tudor Brown Light

Brick Type 02:

Brick Type 03: Camtech All White Bromo

Weinerberger Washington Red Multi