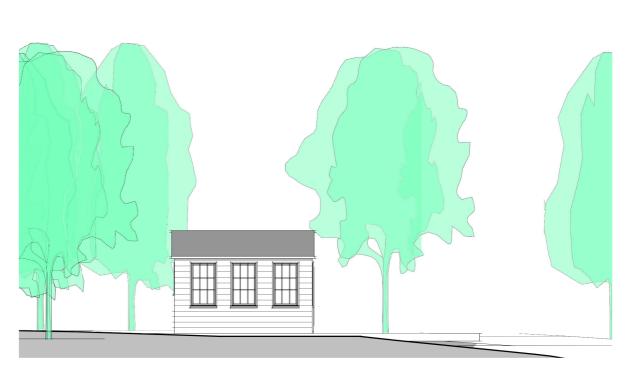

PL Sun Room Plan - As Existing

PL Sun Room - West Elevation - As Existing

PL Sun Room - North Elevation - As Existing

PL Sun Room - East Elevation - As Existing

PL Sun Room - South Elevation - As Existing