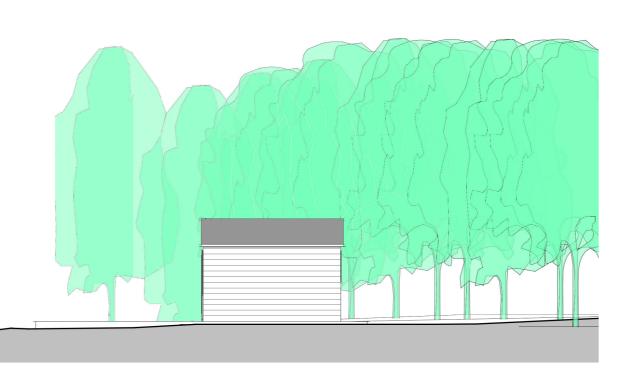

PL Sun Room Plan - As Existing

PL Sun Room - West Elevation - As Existing

PL Sun Room - North Elevation - As Existing

PL Sun Room - East Elevation - As Existing

PL Sun Room - South Elevation - As Existing