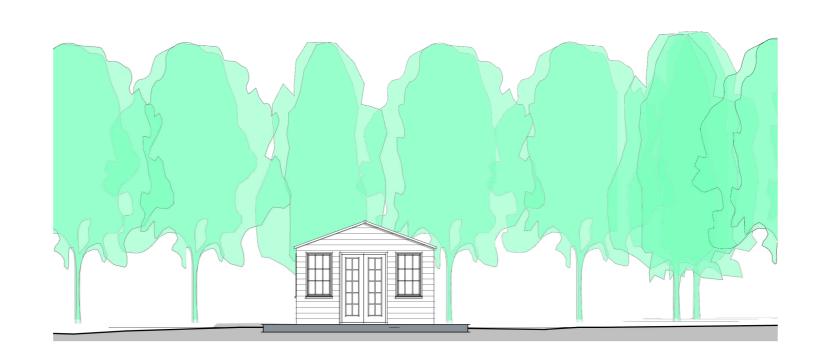

PL Sun Room Plan - As Existing

PL Sun Room - West Elevation - As Existing

PL Sun Room - North Elevation - As Existing

PL Sun Room - East Elevation - As Existing

PL Sun Room - South Elevation - As Existing