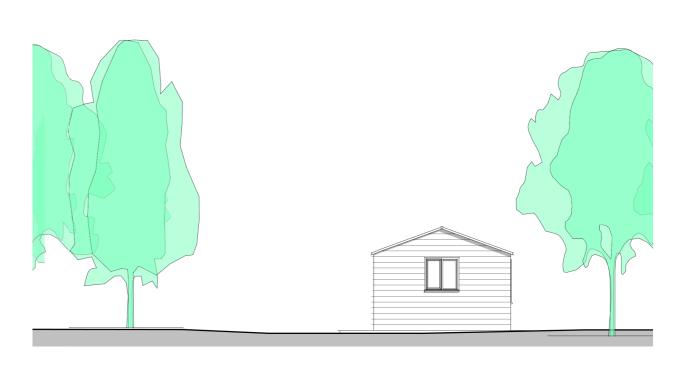

PL Sun Room Plan - As Existing

PL Sun Room - West Elevation - As Existing

PL Sun Room - North Elevation - As Existing

PL Sun Room - East Elevation - As Existing

PL Sun Room - South Elevation - As Existing