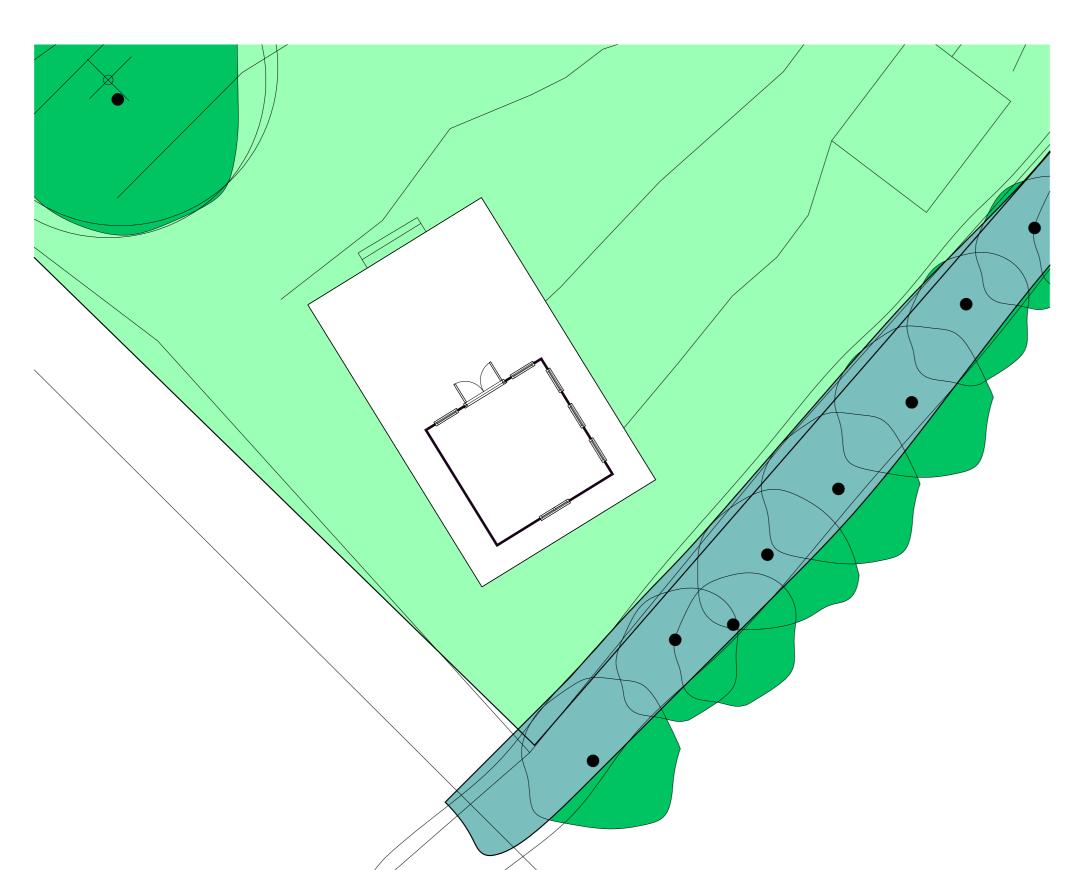

PL Sun Room Plan - As Existing

PL Sun Room - West Elevation - As Existing

PL Sun Room - North Elevation - As Existing

PL Sun Room - East Elevation - As Existing

PL Sun Room - South Elevation - As Existing

WD = WORKING DRAWING, INCLUDES ADDITIONAL DETAIL OVER AND ABOVE BR DESIGNATION, USE GIVEN DIMENSION ONLY, NOT TO BE SCALED.

A1 To accompany a planning application

PROJECT TITLE:
Replacement Summer House, May House
The Knoll, Cranham, GL4 8HR
Mr & Mrs Masheder