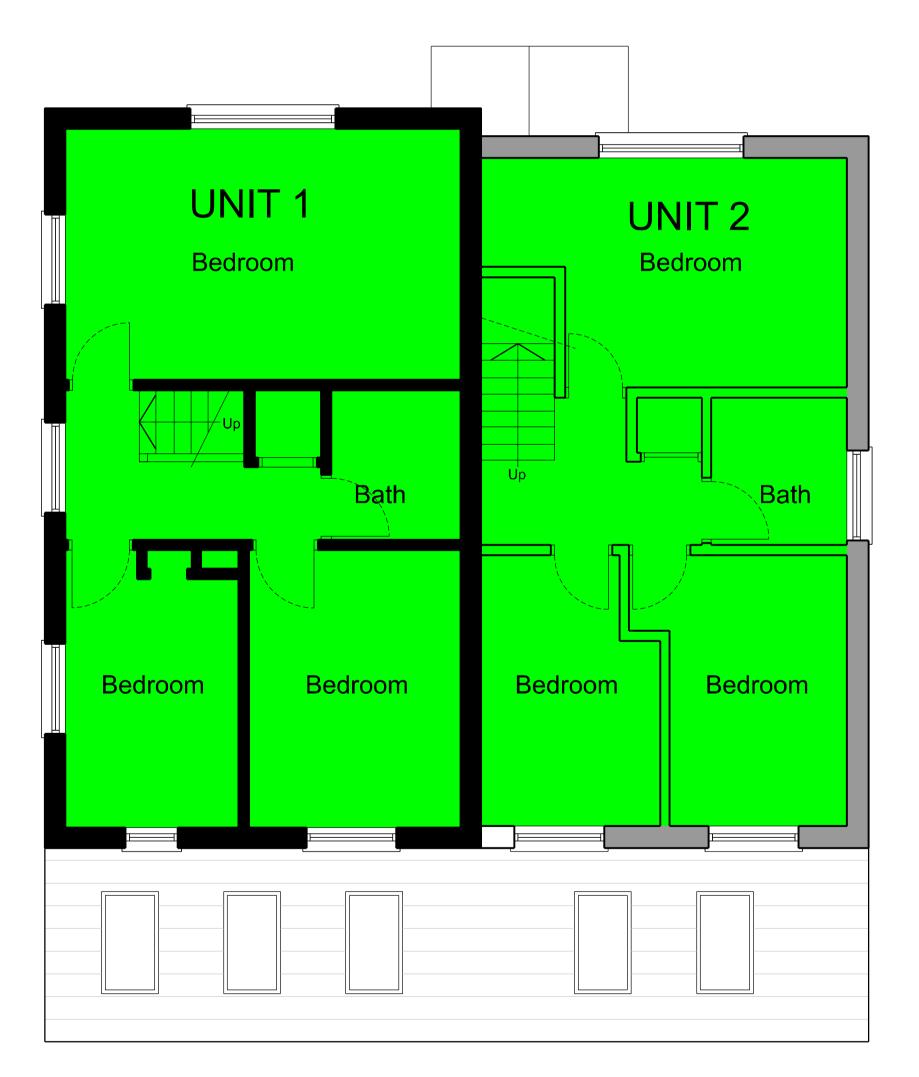

Proposed West Elevation (1:100)

Proposed South Elevation (1:100)

Proposed First Floor Plan (1:50)

and recommendations.

NOTES: 1.) All Dimensions to be validated on site prior to commencement of work and any discrepancies to be reported to the CA prior to construction.