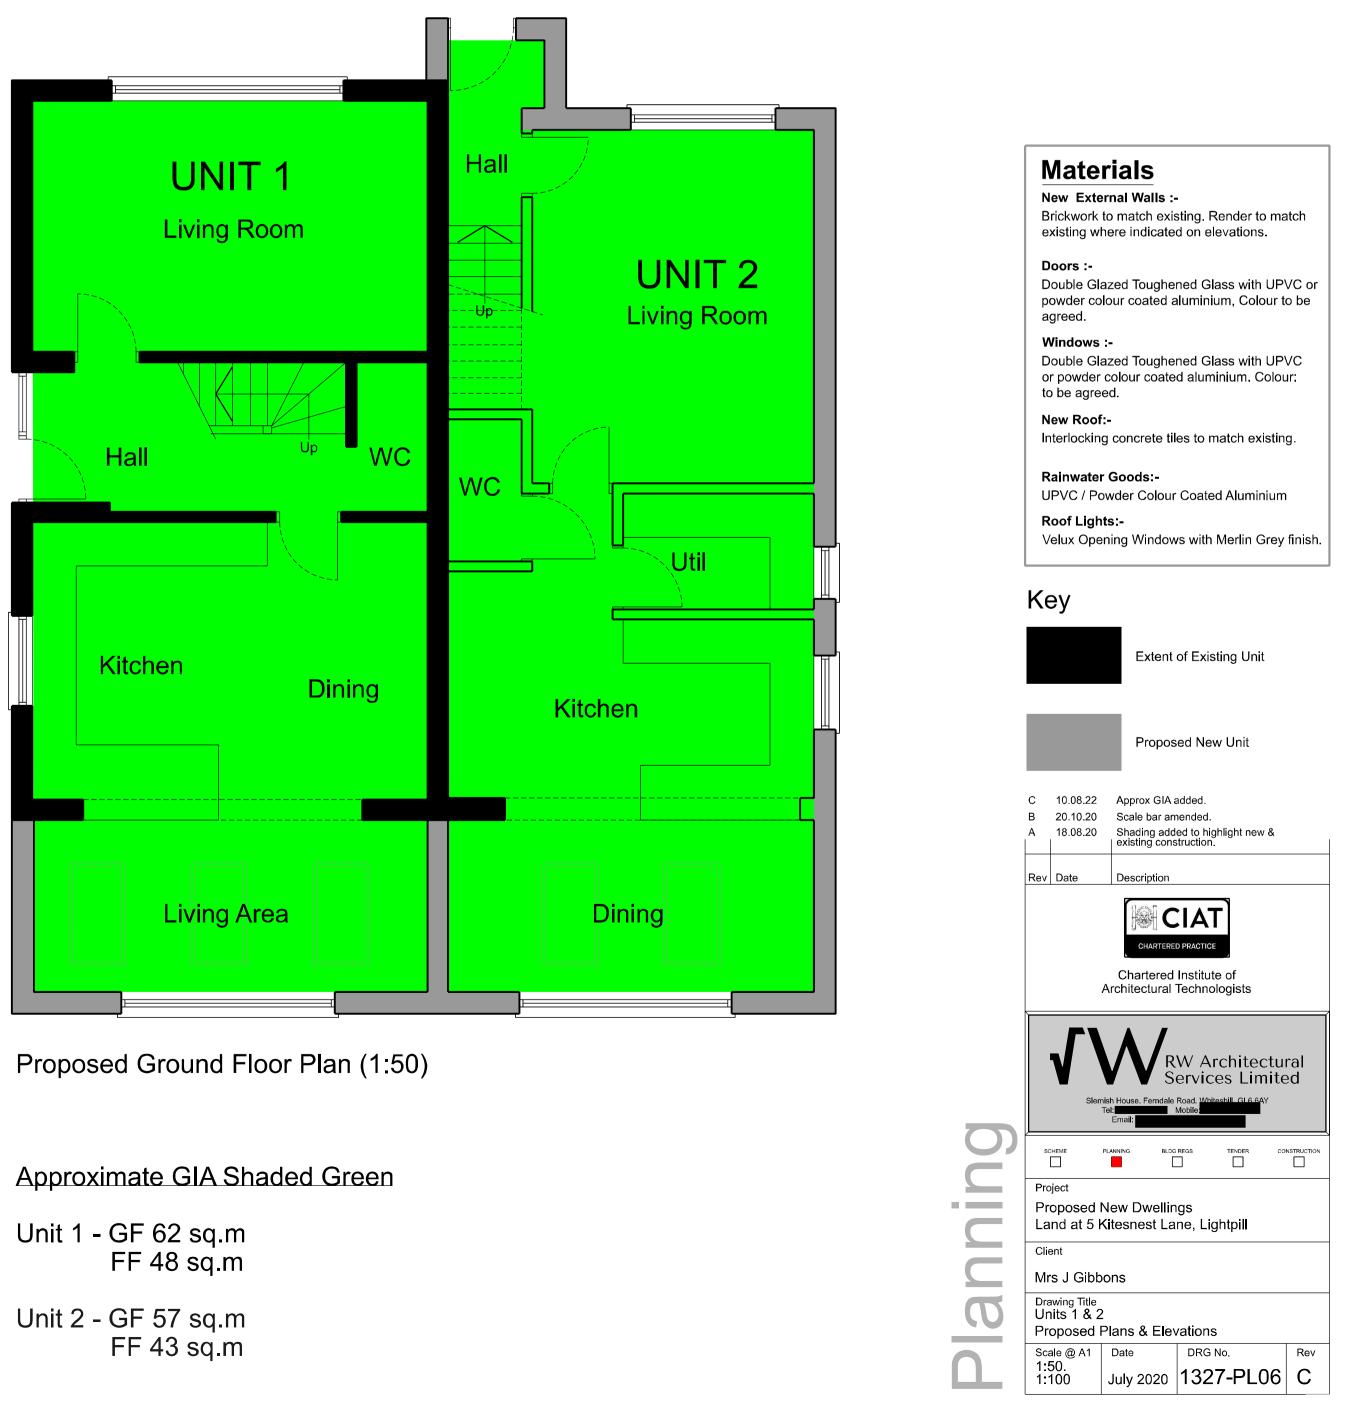

Proposed West Elevation (1:100)

Proposed South Elevation (1:100)

Proposed First Floor Plan (1:50)

and recommendations.

NOTES: 1.) All Dimensions to be validated on site prior to commencement of work and any discrepancies to be reported to the CA prior to construction.