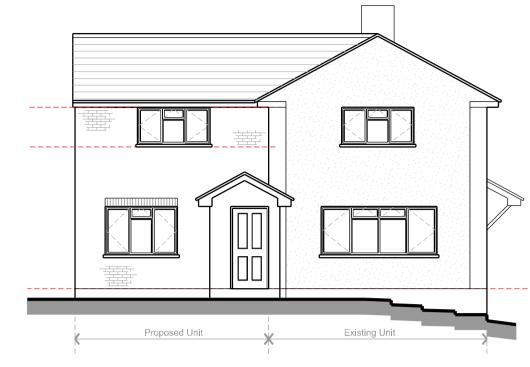

Proposed West Elevation (1:100)

Proposed South Elevation (1:100)

Proposed First Floor Plan (1:50)

and recommendations.

NOTES: 1.) All Dimensions to be validated on site prior to commencement of work and any discrepancies to be reported to the CA prior to construction.