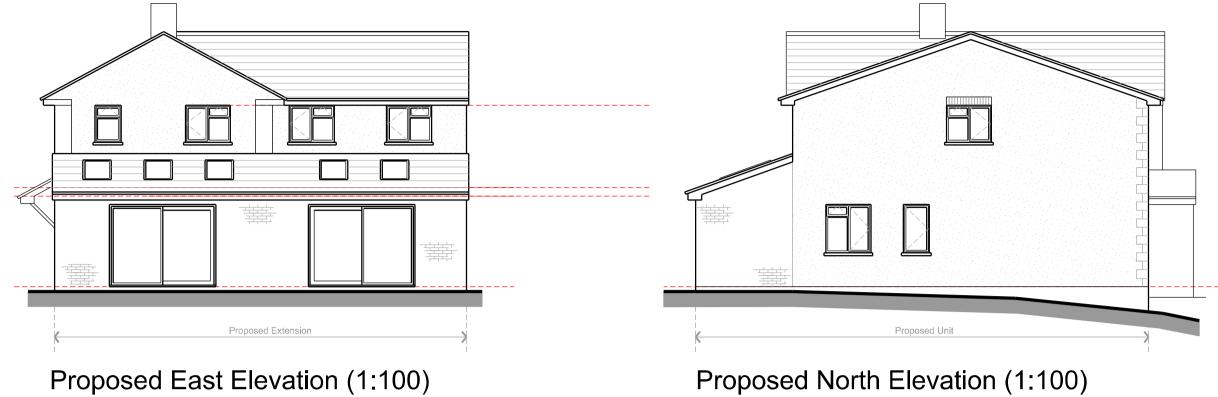

Proposed West Elevation (1:100)

Proposed South Elevation (1:100)

Proposed First Floor Plan (1:50)

and recommendations.

NOTES: 1.) All Dimensions to be validated on site prior to commencement of work and any discrepancies to be reported to the CA prior to construction.