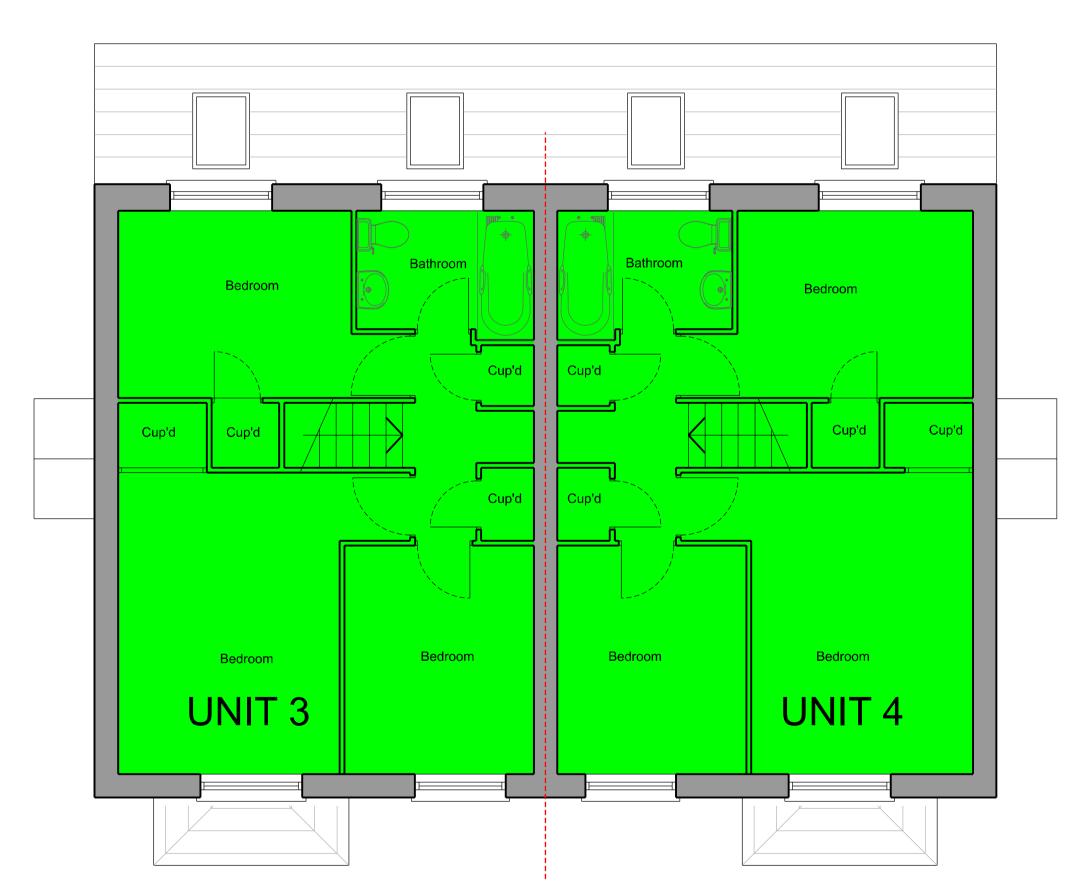

Proposed West Elevation (1:100)

Proposed South Elevation (1:100)

Proposed East Elevation (1:100)

Proposed North Elevation (1:100)

Proposed First Floor Plan (1:50)

Proposed Ground Floor Plan (1:50)

## Approximate GIA Shaded Green

Unit 3 - GF 53 sq.m FF 41 sq.m

Unit 4 - GF 53 sq.m FF 41 sq.m

Mrs J Gibbons

Proposed Plans & Elevations

July 2020 1327-PL07 G

Drawing Title
Units 3 & 4

**Materials** 