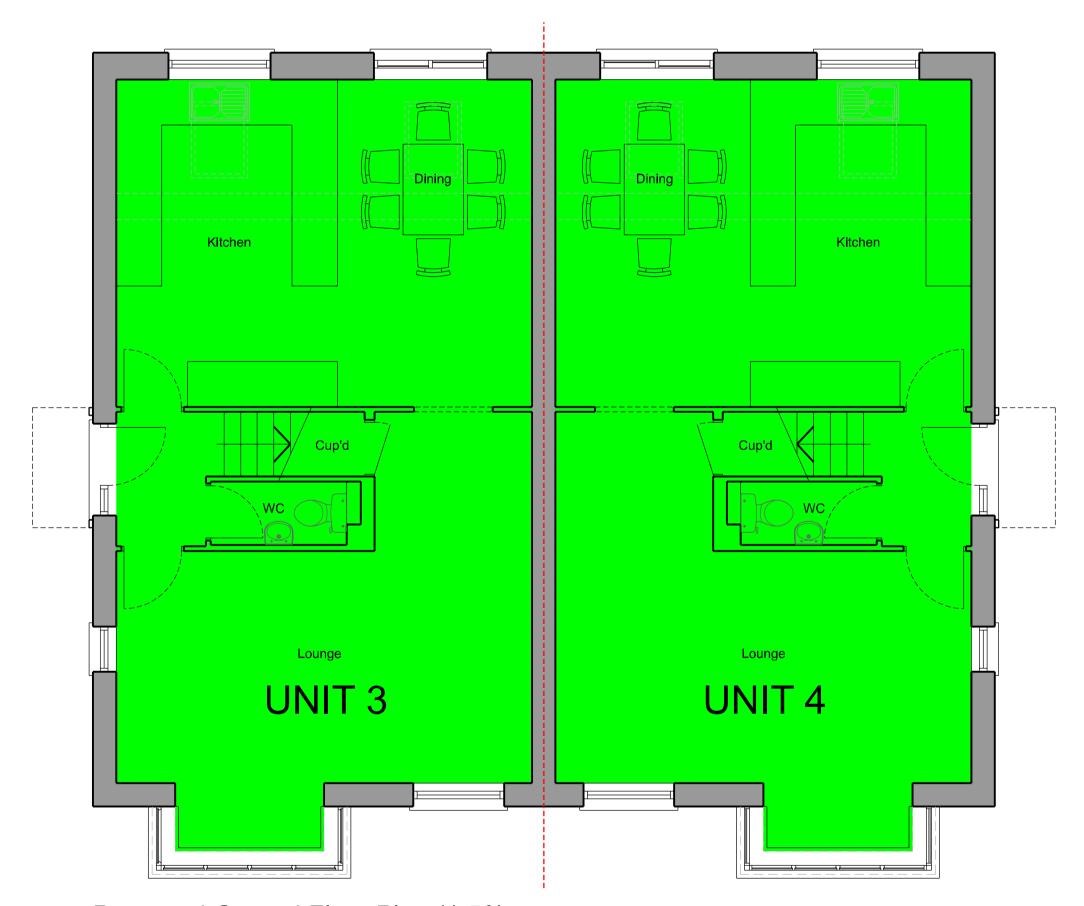

Proposed West Elevation (1:100)

Proposed South Elevation (1:100)

Proposed East Elevation (1:100)

Proposed North Elevation (1:100)

Proposed First Floor Plan (1:50)

Proposed Ground Floor Plan (1:50)

## Approximate GIA Shaded Green

Unit 3 - GF 53 sq.m FF 41 sq.m

Unit 4 - GF 53 sq.m FF 41 sq.m

Mrs J Gibbons

Proposed Plans & Elevations

July 2020 1327-PL07 G

Drawing Title
Units 3 & 4

**Materials** 