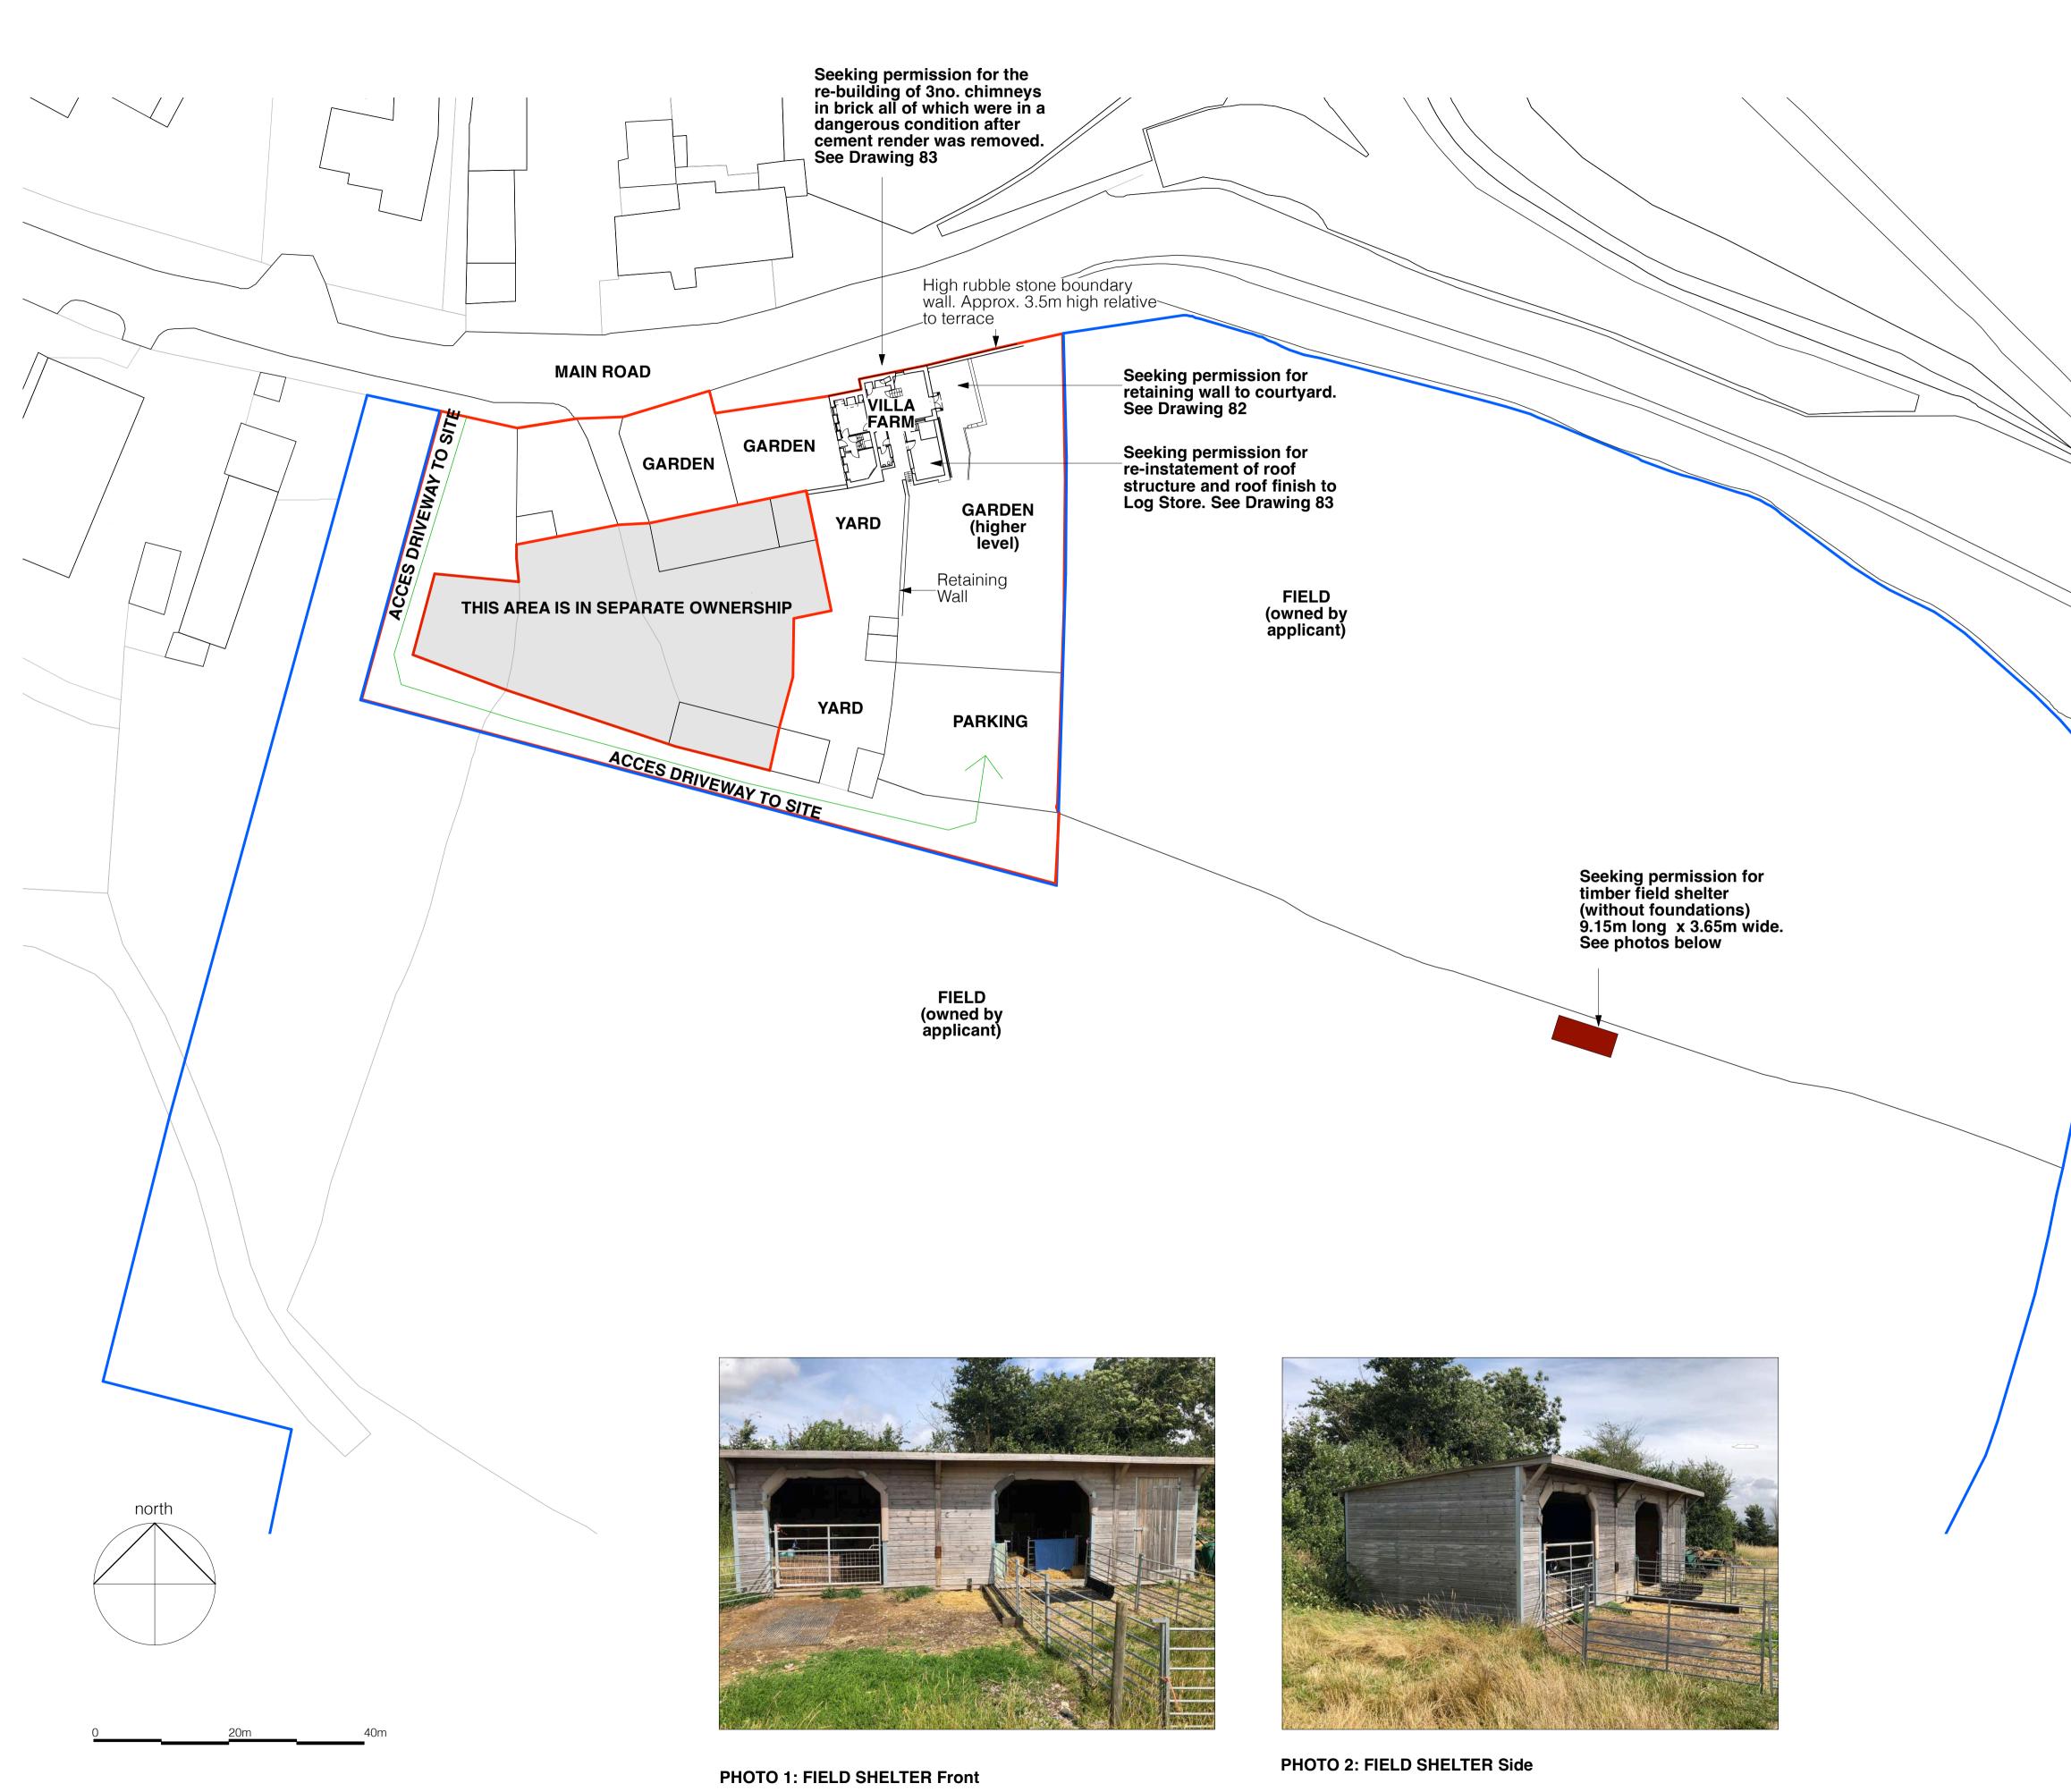

| dvised by Enforcement Team Summer 2023 |                                                                                                                                                               |
|----------------------------------------|---------------------------------------------------------------------------------------------------------------------------------------------------------------|
| unsed by Emolecement ream Summer 2023  |                                                                                                                                                               |
|                                        |                                                                                                                                                               |
|                                        |                                                                                                                                                               |
|                                        |                                                                                                                                                               |
|                                        |                                                                                                                                                               |
|                                        |                                                                                                                                                               |
|                                        |                                                                                                                                                               |
|                                        |                                                                                                                                                               |
|                                        |                                                                                                                                                               |
|                                        |                                                                                                                                                               |
|                                        |                                                                                                                                                               |
|                                        |                                                                                                                                                               |
|                                        |                                                                                                                                                               |
|                                        |                                                                                                                                                               |
|                                        |                                                                                                                                                               |
|                                        |                                                                                                                                                               |
| $\swarrow$                             |                                                                                                                                                               |
|                                        |                                                                                                                                                               |
|                                        |                                                                                                                                                               |
|                                        |                                                                                                                                                               |
|                                        |                                                                                                                                                               |
|                                        |                                                                                                                                                               |
|                                        |                                                                                                                                                               |
|                                        |                                                                                                                                                               |
|                                        |                                                                                                                                                               |
|                                        |                                                                                                                                                               |
|                                        |                                                                                                                                                               |
|                                        |                                                                                                                                                               |
|                                        |                                                                                                                                                               |
|                                        |                                                                                                                                                               |
|                                        |                                                                                                                                                               |
|                                        |                                                                                                                                                               |
|                                        |                                                                                                                                                               |
|                                        |                                                                                                                                                               |
|                                        |                                                                                                                                                               |
|                                        |                                                                                                                                                               |
|                                        |                                                                                                                                                               |
|                                        |                                                                                                                                                               |
|                                        |                                                                                                                                                               |
|                                        |                                                                                                                                                               |
|                                        |                                                                                                                                                               |
|                                        |                                                                                                                                                               |
|                                        |                                                                                                                                                               |
|                                        |                                                                                                                                                               |
|                                        | - 13.12.23 AM First issue                                                                                                                                     |
|                                        | Rev     Date     Initials     Details       Purpose of Issue                                                                                                  |
|                                        | PL AND LBC APPLICATION                                                                                                                                        |
|                                        | RICHARDPEDLARARCHITECTSARCHITECTURE • CONSERVATION • URBAN DESIGN                                                                                             |
|                                        | St Brandon's House<br>29 Great George Street<br>BS1 5QT• 0117 974 2612                                                                                        |
|                                        | BS1 5QT• 0117 974 2612<br>www.rpca.co.uk • info@rpca.co.uk                                                                                                    |
|                                        | Project Log Store Roof, Chimneys, Retaining Wall                                                                                                              |
|                                        | and Field Shelter<br>at Villa Farmhouse, Main Road, Aust,                                                                                                     |
|                                        | Client Bristol Mr & Mrs Sheasby                                                                                                                               |
|                                        | Title Block Plan as Proposed                                                                                                                                  |
|                                        | and Feild Shelter Photos Drawing No. SHS3335.81-                                                                                                              |
|                                        | Scale 1:500 @ A1                                                                                                                                              |
|                                        | Responsibility is not accepted for errors made by others in scaling from this drawing. All construction information to be taken from figured dimensions only. |
|                                        | construction information to be taken from figured dimensions only.                                                                                            |