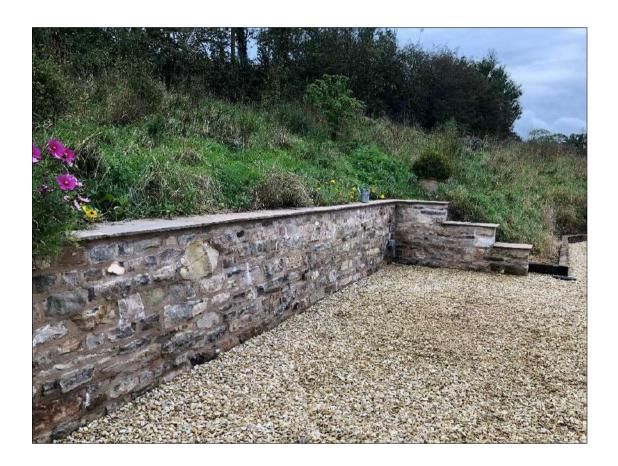

PHOTO 1: Retaining wall to back edge of terrace

PHOTO 2: Retaining wall to back edge of terrace

- 13.12.23 AM First issue

Purpose of Issue
PL AND LBC APPLICATION

RICHARD PEDLAR ARCHITECTS

ARCHITECTURE • CONSERVATION • URBAN DESIGN