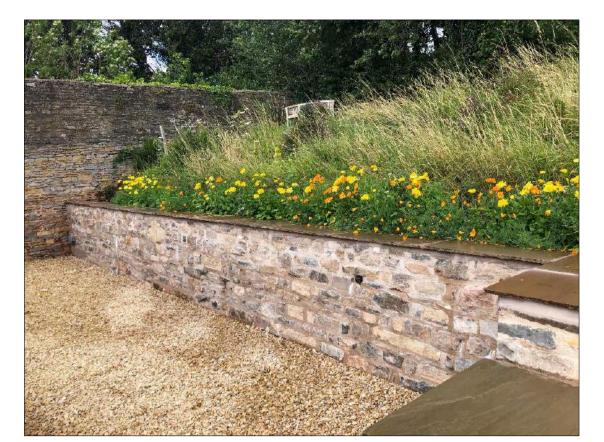

PHOTO 1: Retaining wall to back edge of terrace

PHOTO 2: Retaining wall to back edge of terrace

- 13.12.23 AM First issue

Purpose of Issue
PL AND LBC APPLICATION

RICHARD PEDLAR ARCHITECTS

ARCHITECTURE • CONSERVATION • URBAN DESIGN