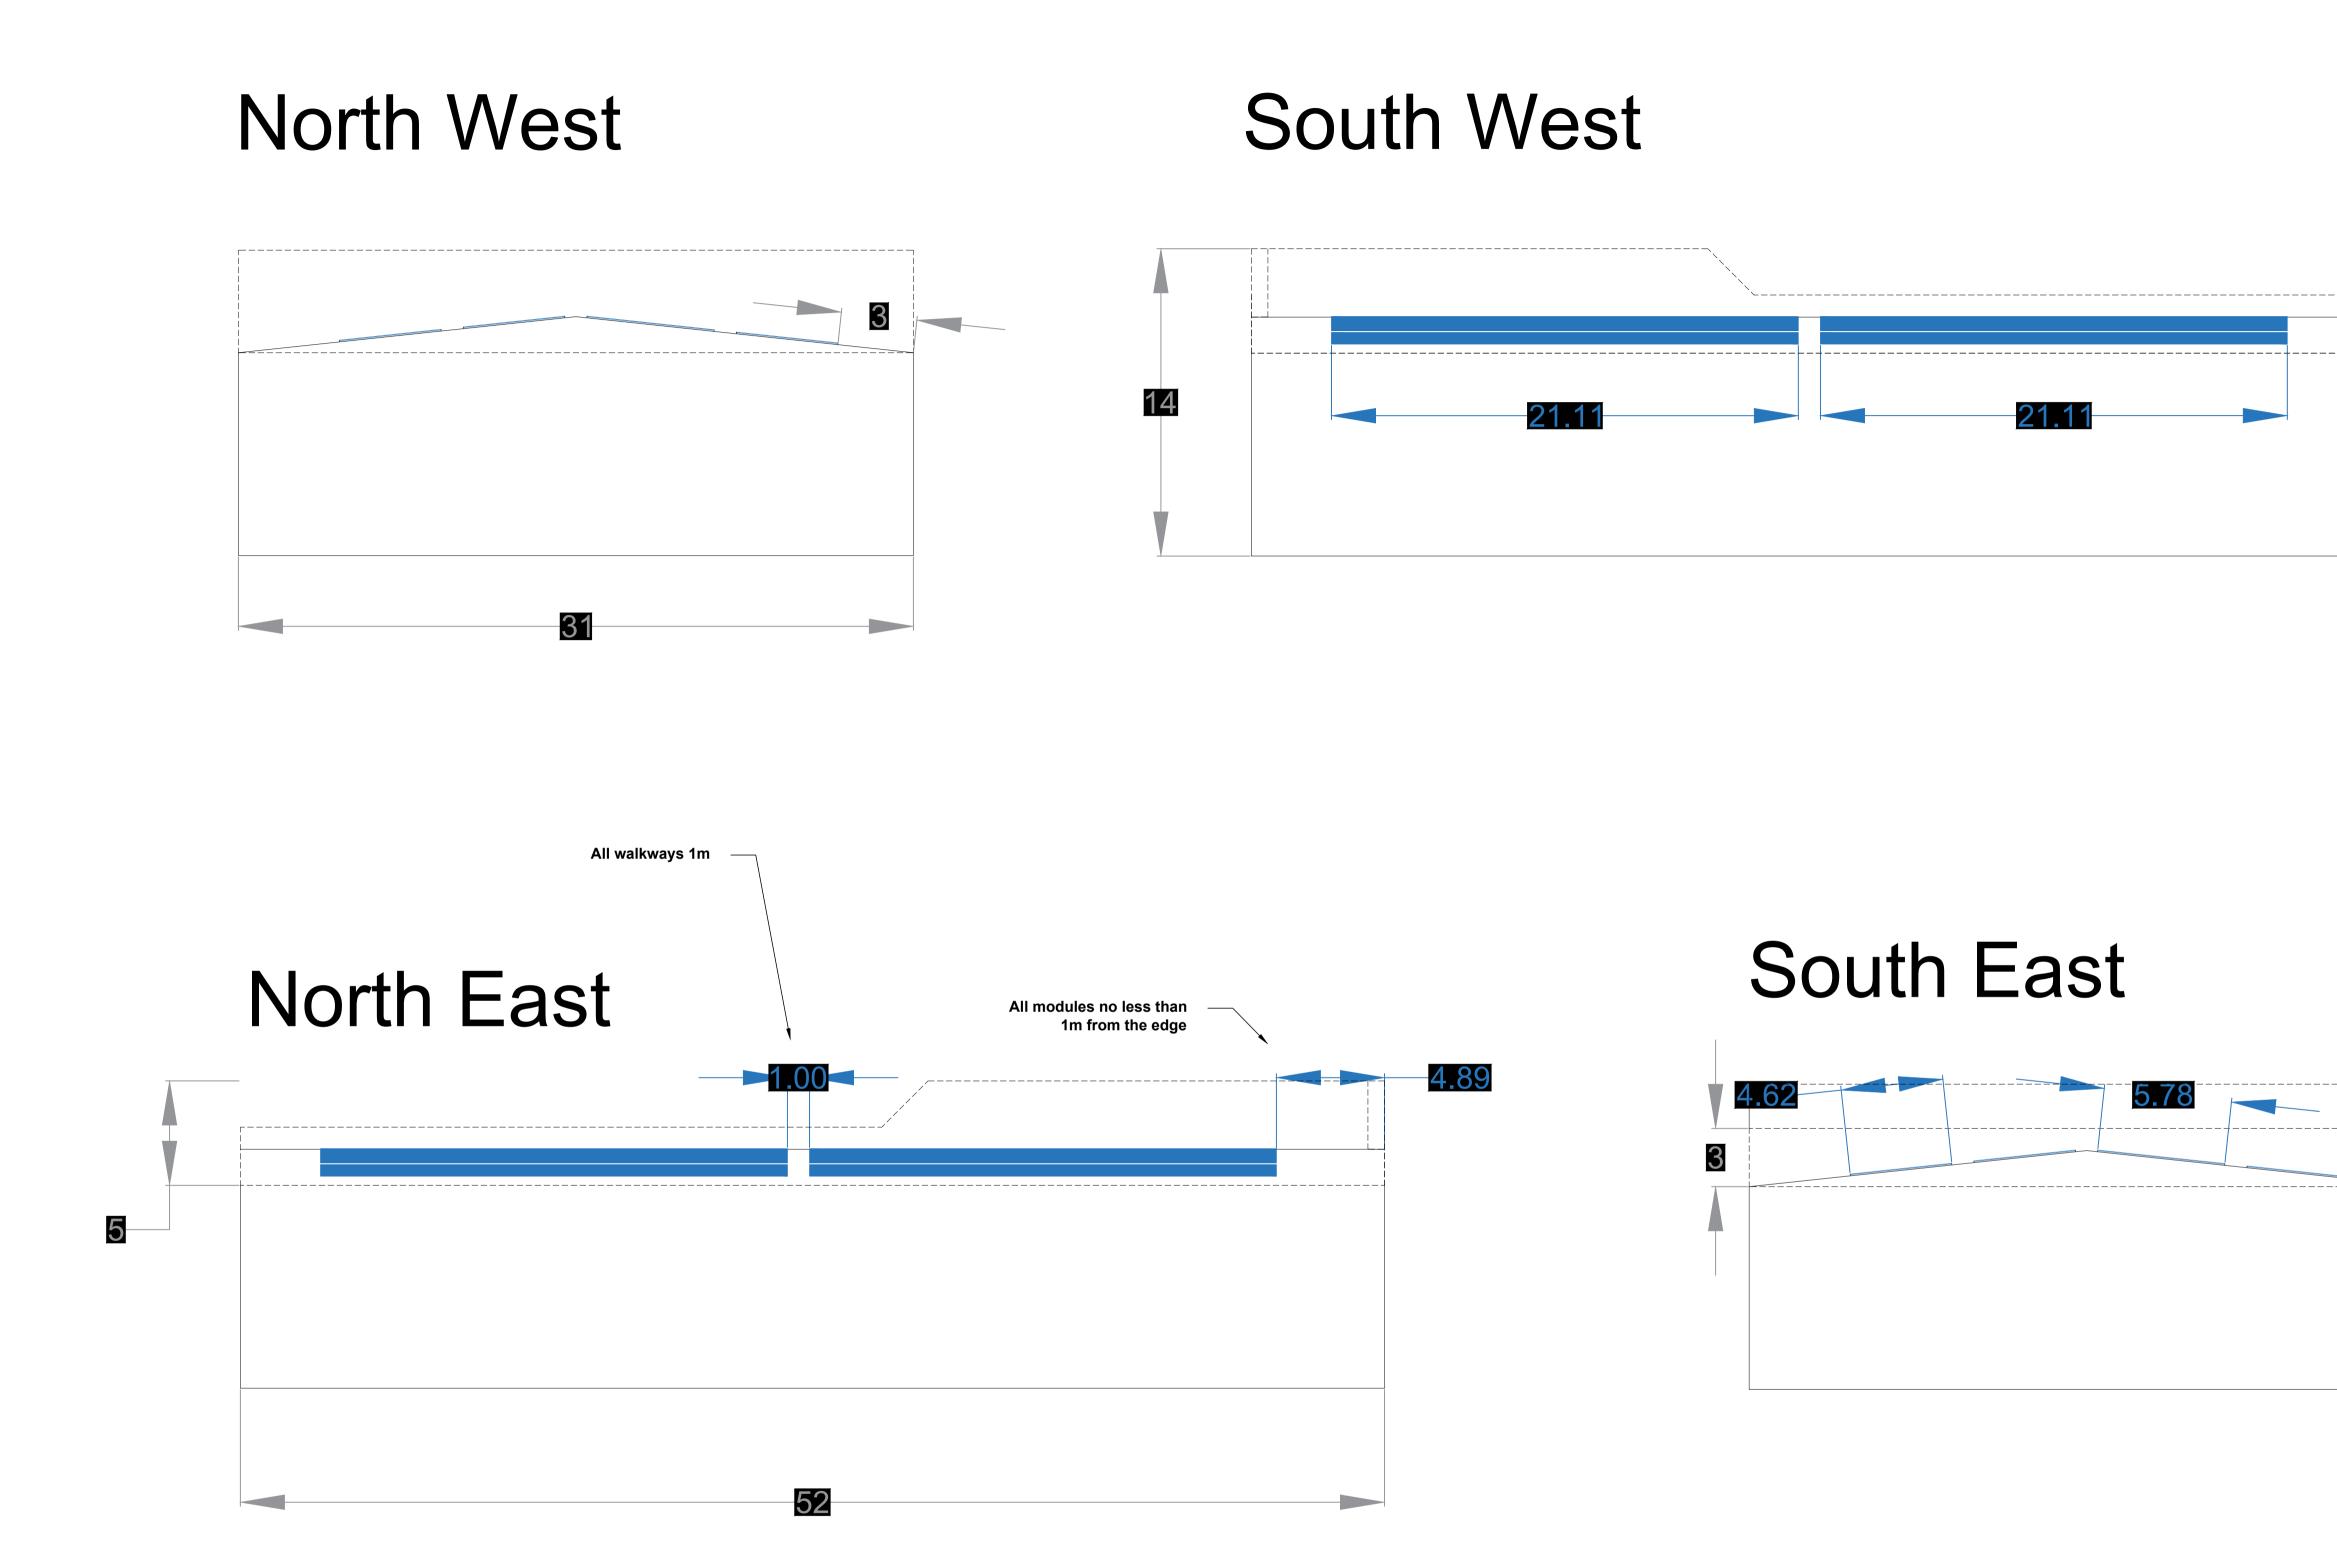

**Roof Pitch:** 10° Eaves Height: 9 Meters Roof Type: Steel Trapazoidal Inverter Location: North West & North East Permanent Roof Access: Unknown

## **PROJECT DESCRIPTION**

| <b>_</b>                                     |                                |
|----------------------------------------------|--------------------------------|
| TOTAL POWER                                  | : 171.7 kWp                    |
| No. of MODULES                               | : 340                          |
| MODULE DETAILS                               | : JA Solar JAM66S30 505/MR     |
| INVERTERS:                                   | 2 x SolarEdge SE66K            |
|                                              | Total: 132kW<br>DNC: 145.2 kVA |
| ELEVATIONS                                   |                                |
| DESCRIPTION:                                 | NESW Elevations                |
| DRAWING No.                                  | GRP-211223-ELEV-V1             |
| DESIGNED by:                                 | Adam Rutherford                |
| APPROVED by:                                 | AR                             |
| Date:                                        | 21-12-23                       |
| ISSUE:                                       | V1                             |
| SCALE:                                       | Dims (m) on Drawing            |
|                                              |                                |
| C AIL RIGHTS RESERVED BY EDEN GENERATION LTD |                                |