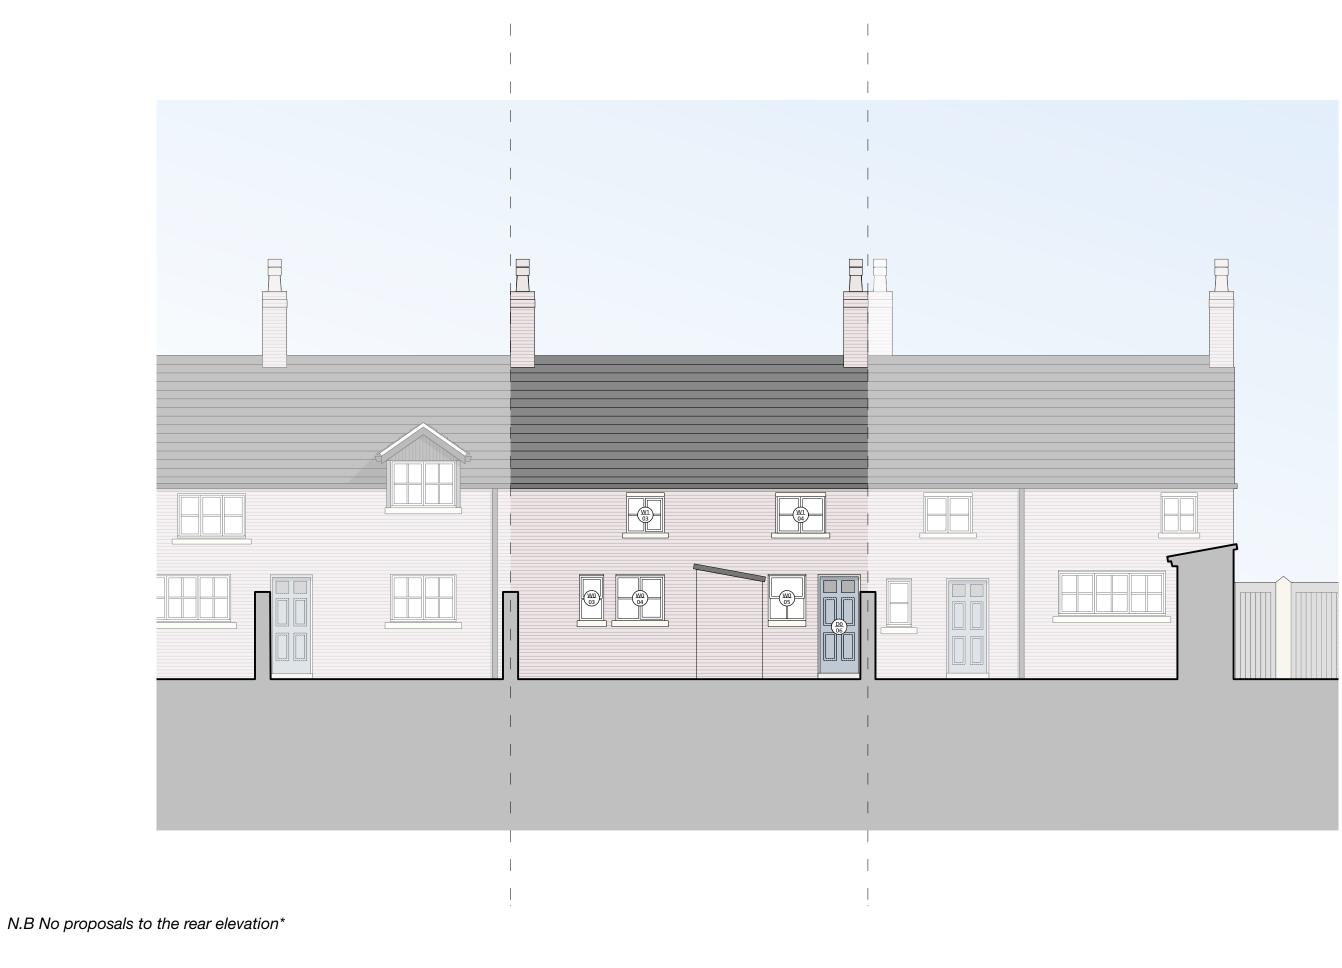

| Project Title<br>25 Fairfield Square |          |            | Drawing Title            |        |   |           |       |          |  |
|--------------------------------------|----------|------------|--------------------------|--------|---|-----------|-------|----------|--|
|                                      |          |            | Existing Front Elevation |        |   |           |       |          |  |
| Date                                 | Drawn By | Scale @ A3 | Job Number               | Status |   | Drawing N | umber | Revision |  |
| 18.12.23                             | MDW      | 1:75       | 550.25•                  | S      | ٠ | 110       | ٠     | -        |  |