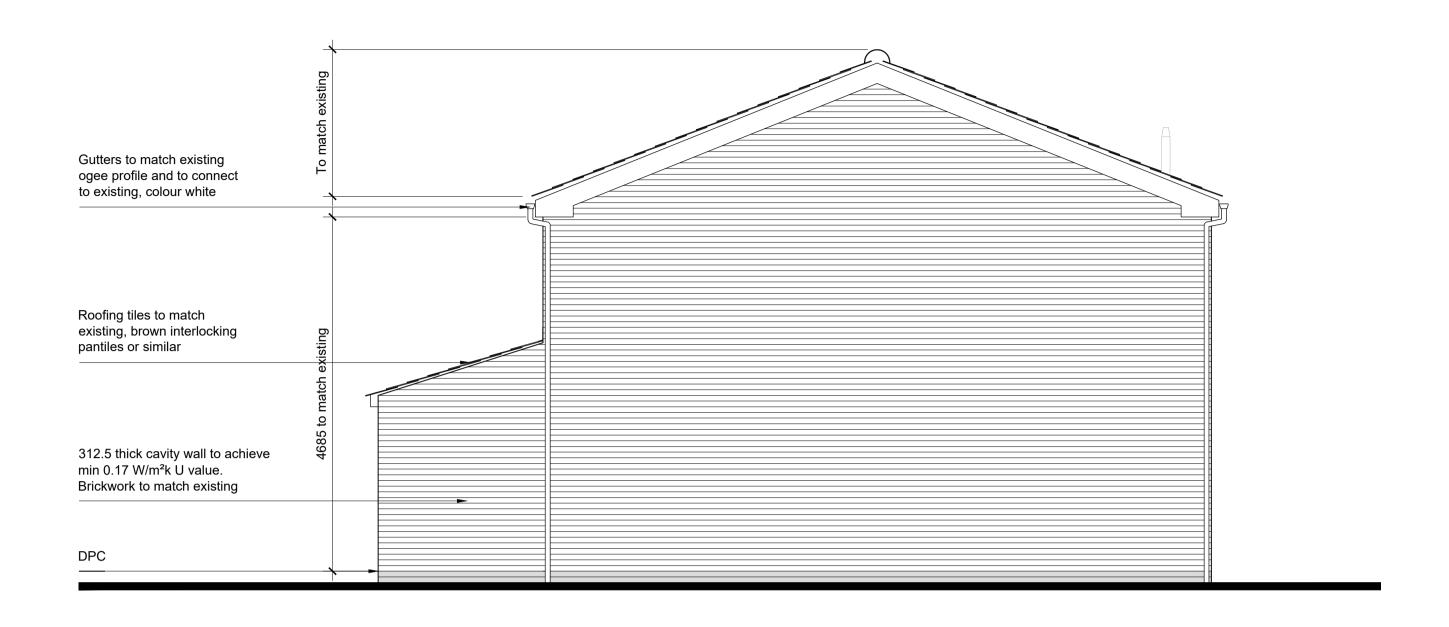

## **REAR ELEVATION 1:50**

| Roofing tiles to match<br>existing, brown interlocking<br>pantiles or similar<br>Gutters to match existing<br>ogee profile and to connect<br>to existing, colour white | To match existing      |  |
|------------------------------------------------------------------------------------------------------------------------------------------------------------------------|------------------------|--|
| New uPVC double glazed<br>window, style to match existing<br>with opaque glazing                                                                                       |                        |  |
| 312.5 thick cavity wall to achieve<br>min 0.17 W/m²k U value.<br>Brickwork to match existing                                                                           | 4685 to match existing |  |
| Feature brickwork<br>pier as existing                                                                                                                                  | 4685 to ma             |  |
| New plastic square rainwater<br>pipe to match existing                                                                                                                 |                        |  |
| DPC                                                                                                                                                                    |                        |  |