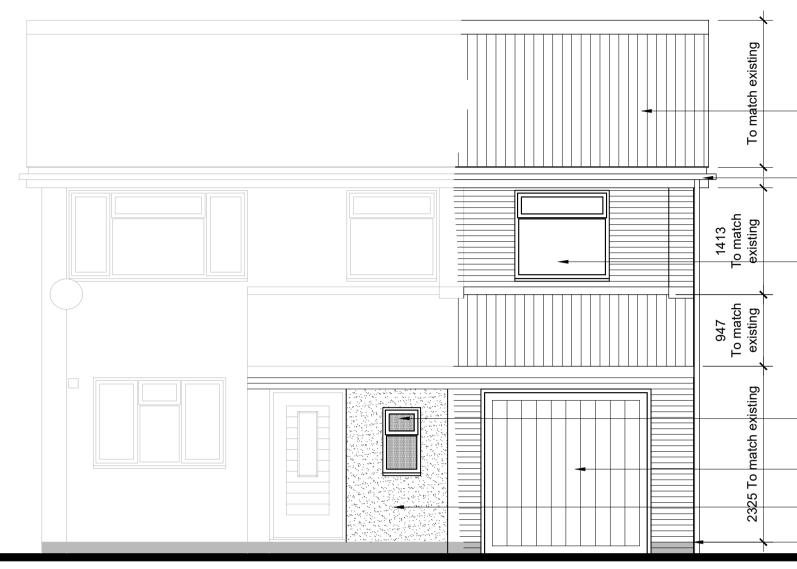

## FRONT ELEVATION 1:50

Roofing tiles to match existing, brown interlocking pantiles or similar

Gutters to match existing ogee profile and to connect to existing, colour white

New uPVC double glazed window, style to match existing with opaque glazing

New uPVC double glazed window, style to match existing with opaque glazing

New garage door, Garadoor or similar, colour TBC

New rendered wall, colour white

DPC