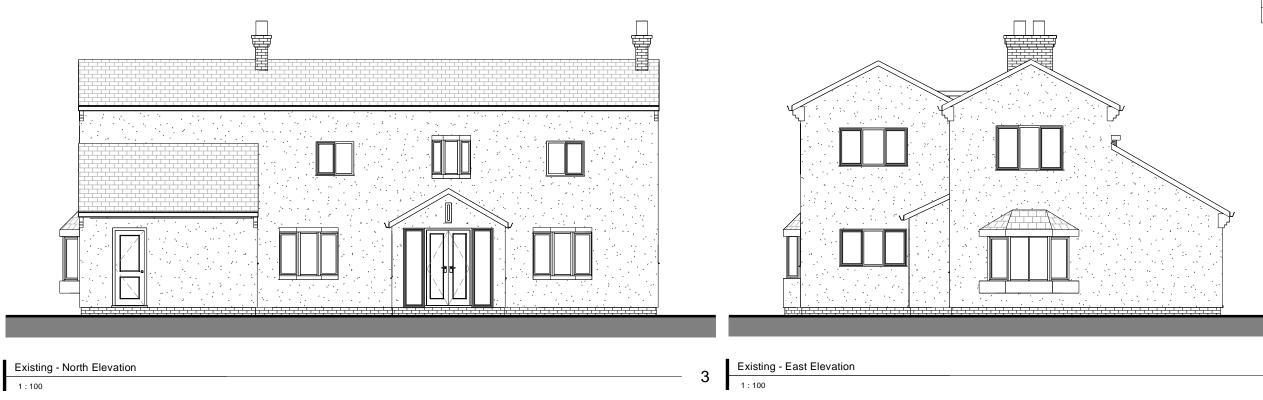

Existing - South Elevation

2 1 : 100

1

| No. | Description | Date |
|-----|-------------|------|
|     |             |      |
|     |             |      |
|     |             |      |
|     |             |      |
|     |             |      |
|     |             |      |
|     |             |      |
|     |             |      |

Note : - Do not scale. Only use figured dimensions. - All information contained within this drawing remains the copyright of ASM Architecture and must not be copied without written consent from the owner.

|                         |                  |                | Drawing        |  |
|-------------------------|------------------|----------------|----------------|--|
| STATUS                  |                  |                |                |  |
| P