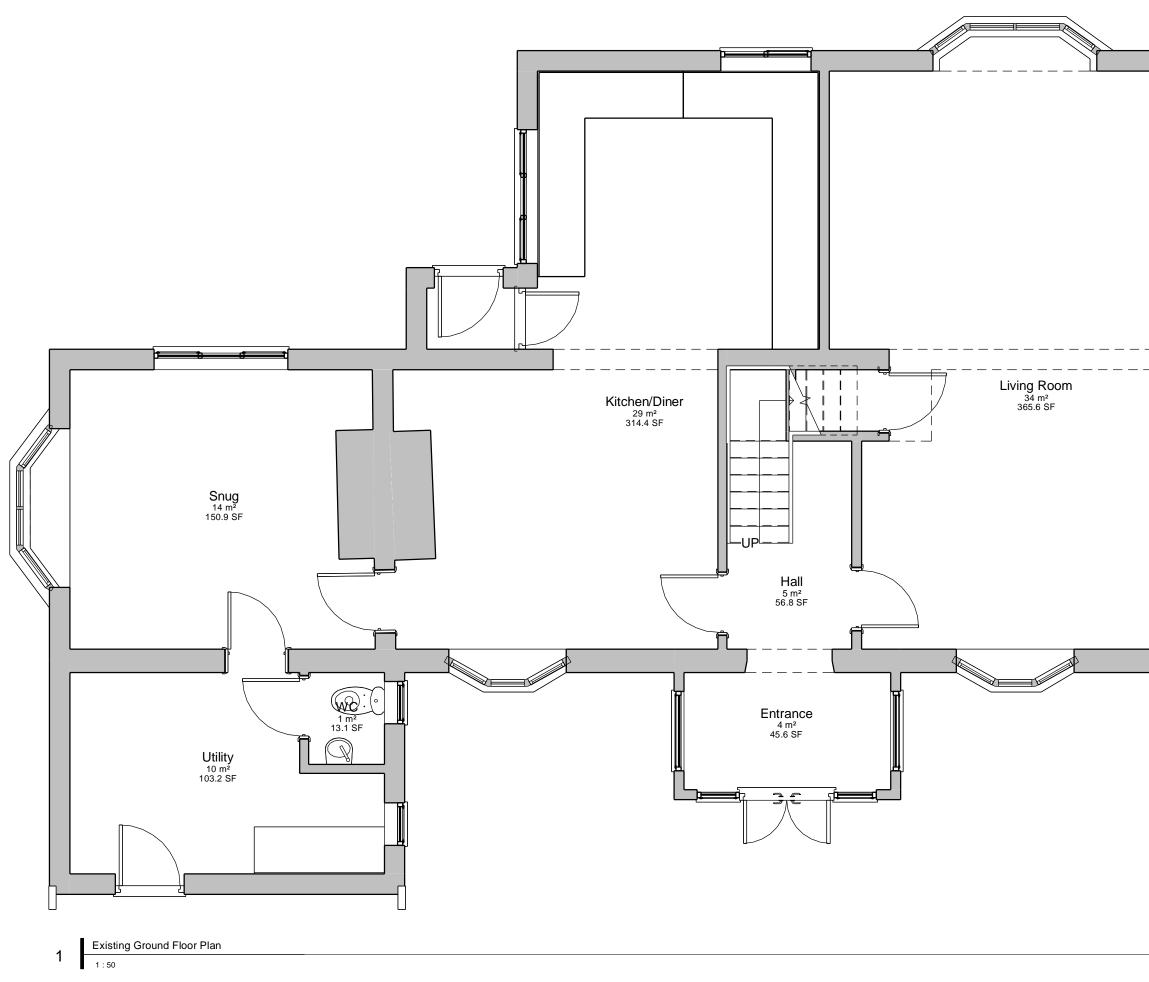

1 Sunningdale Grove, Heighington, Lincoln, Lincolnshire, LN4 1SP

W: www.asmarchitecture.co.uk

High Park Farm, Cross Lane, Blidworth, NG21 0LX

Existing Ground Floor Plan

|                      |                  |                | Drawing        |  |
|----------------------|------------------|----------------|----------------|--|
| STATUS               |                  |                |                |  |
| PRELIMINARY          |                  |                |                |  |
| Scale (@ A1)<br>1:50 | Date<br>24/08/23 | Drawn By<br>JH | Chkd By<br>ASM |  |
| 1001                 |                  |                | P01            |  |
| DRAWING NUMBER       |                  | REV            |                |  |