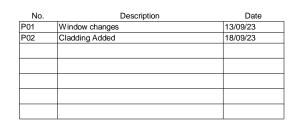

Proposed Elevations -Option 2

|                       |                |                | Drawing        |
|-----------------------|----------------|----------------|----------------|
| STATUS                |                |                |                |
| PRELIMINARY           |                |                |                |
| Scale (@ A1)<br>1:100 | Date 24/08/23  | Drawn By<br>JH | Chkd By<br>ASM |
| 1007                  |                |                | P02            |
|                       | DRAWING NUMBER |                | REV            |