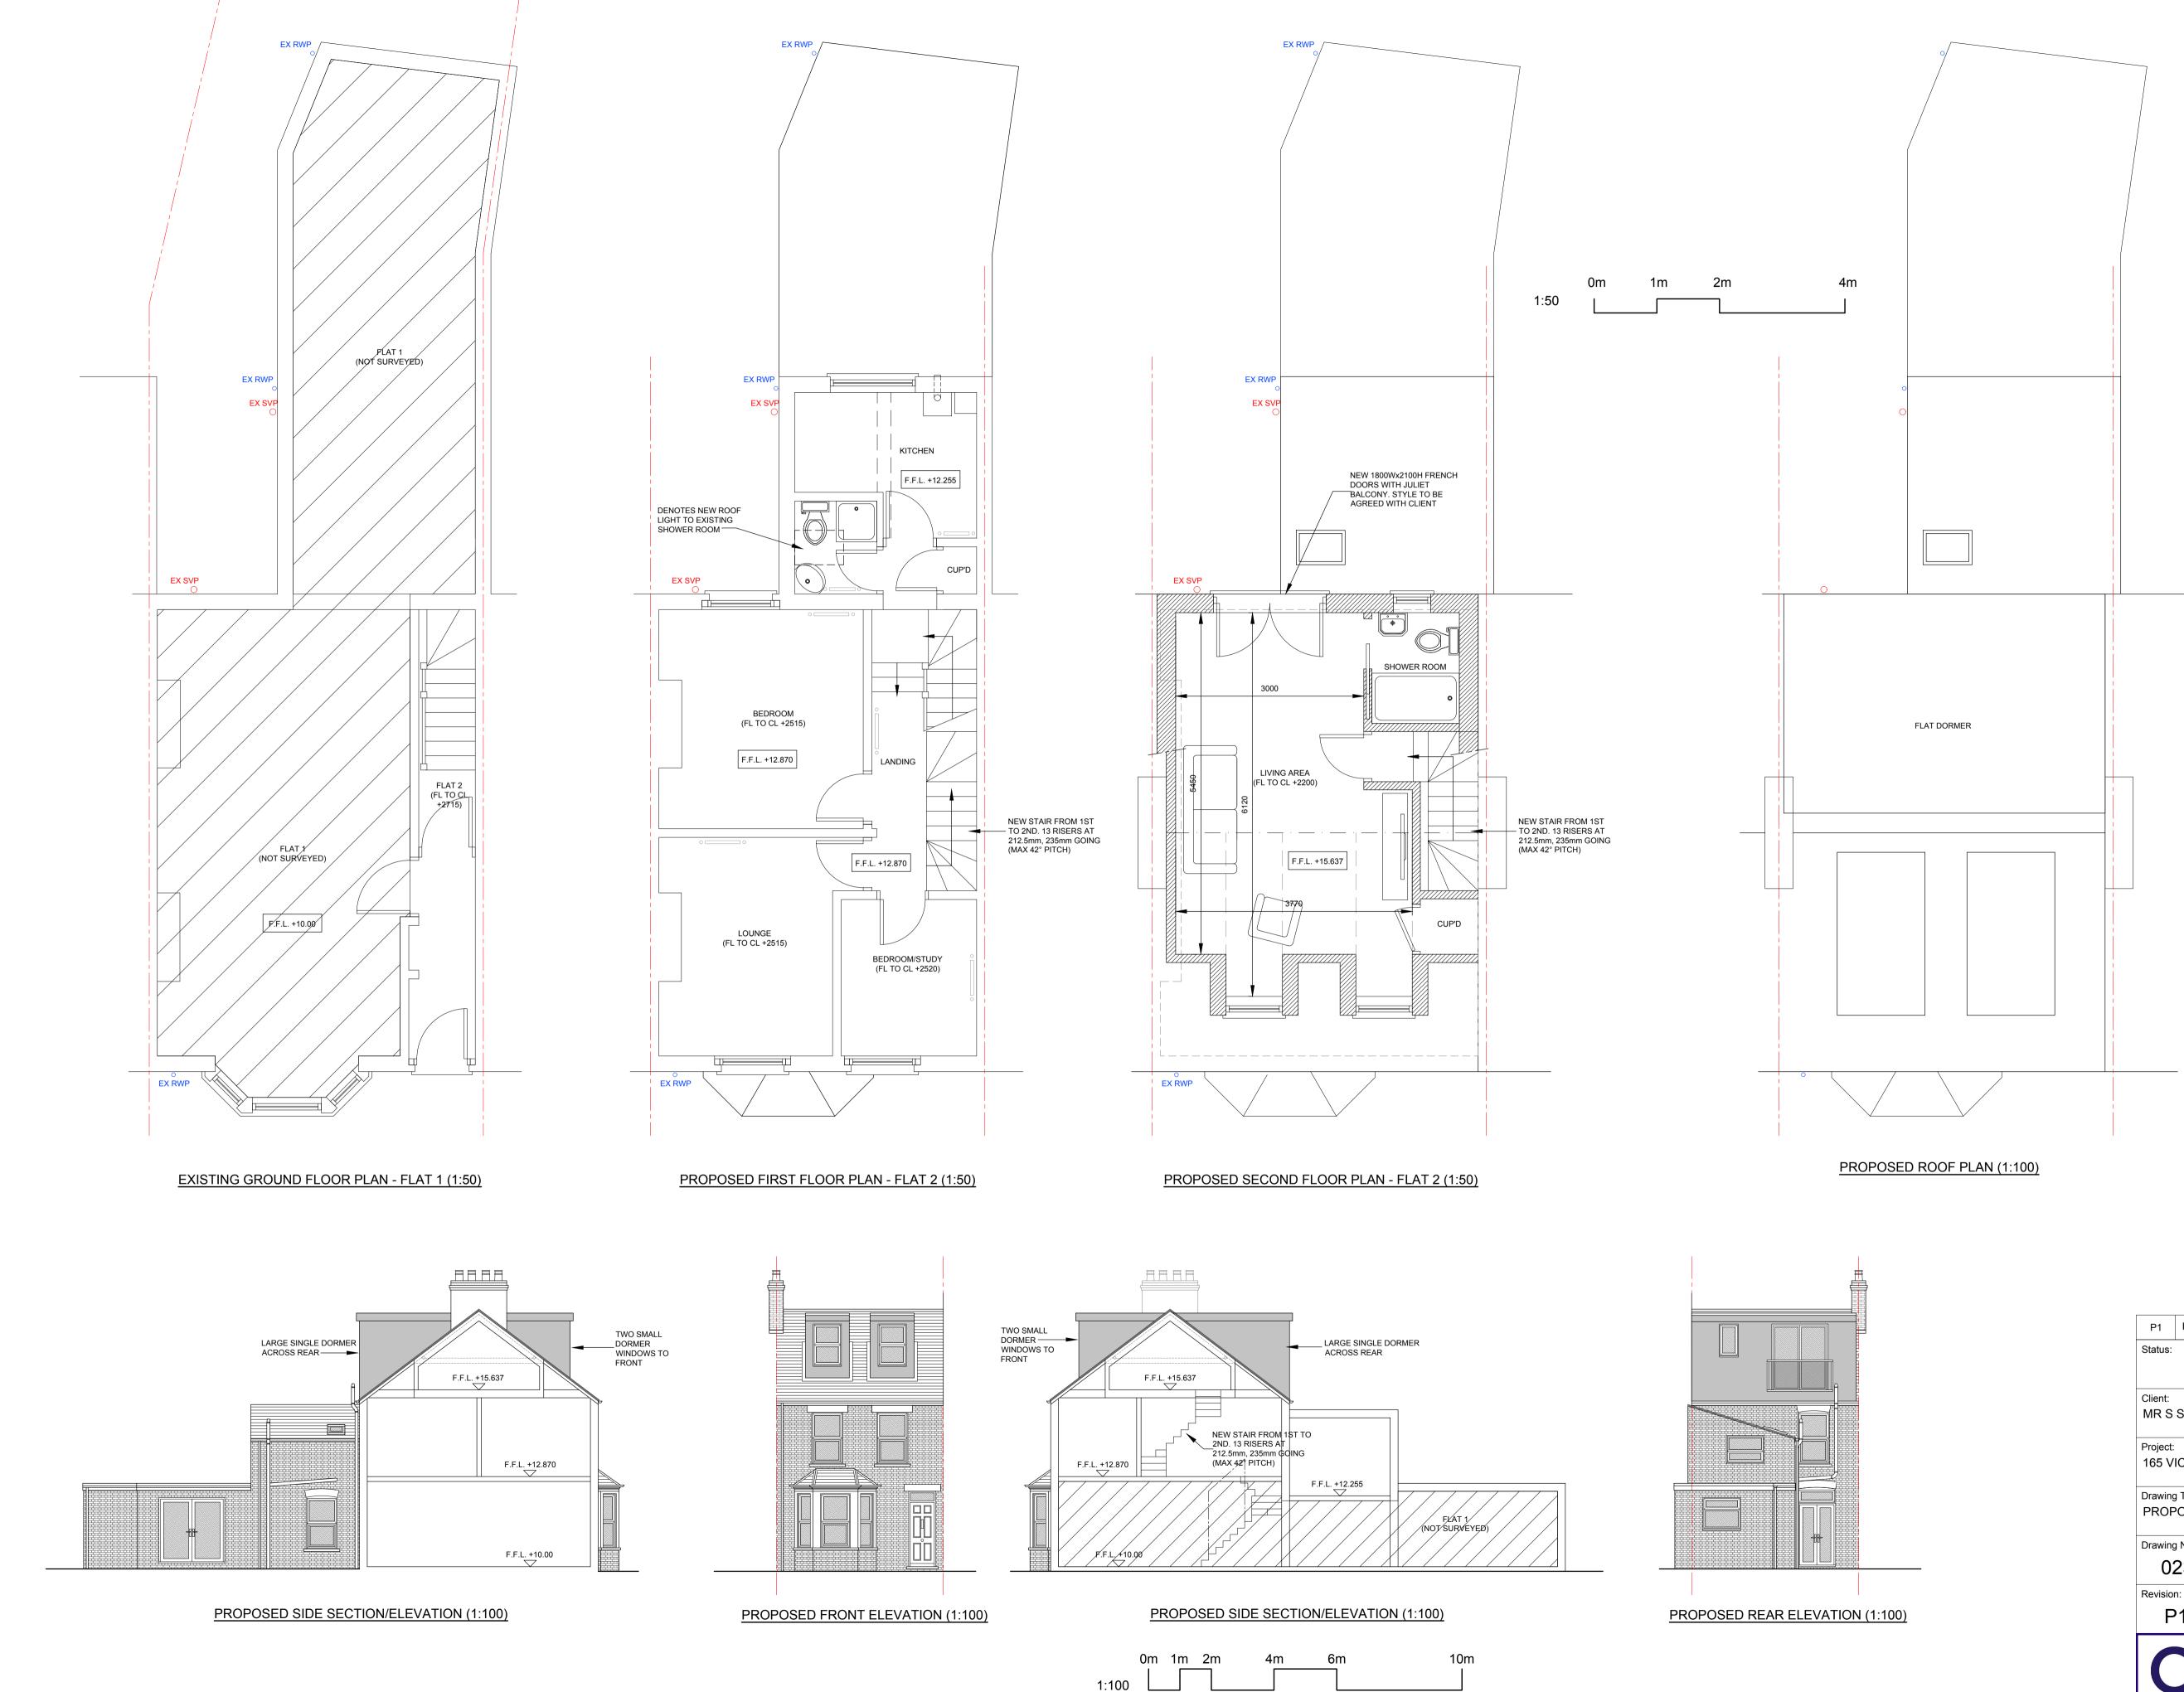

| P1                                                    | Issued for planning consent |          |                                 |             | .12.23 |
|-------------------------------------------------------|-----------------------------|----------|---------------------------------|-------------|--------|
| Status:<br>PLANNING                                   |                             |          |                                 |             |        |
| Client:<br>MR S SAWYER & MRS I PORRAS PARDO           |                             |          |                                 |             |        |
| Project:<br>165 VICTORIA ROAD, CAMBRIDGE, CB4 3BU     |                             |          |                                 |             |        |
| Drawing Title:<b