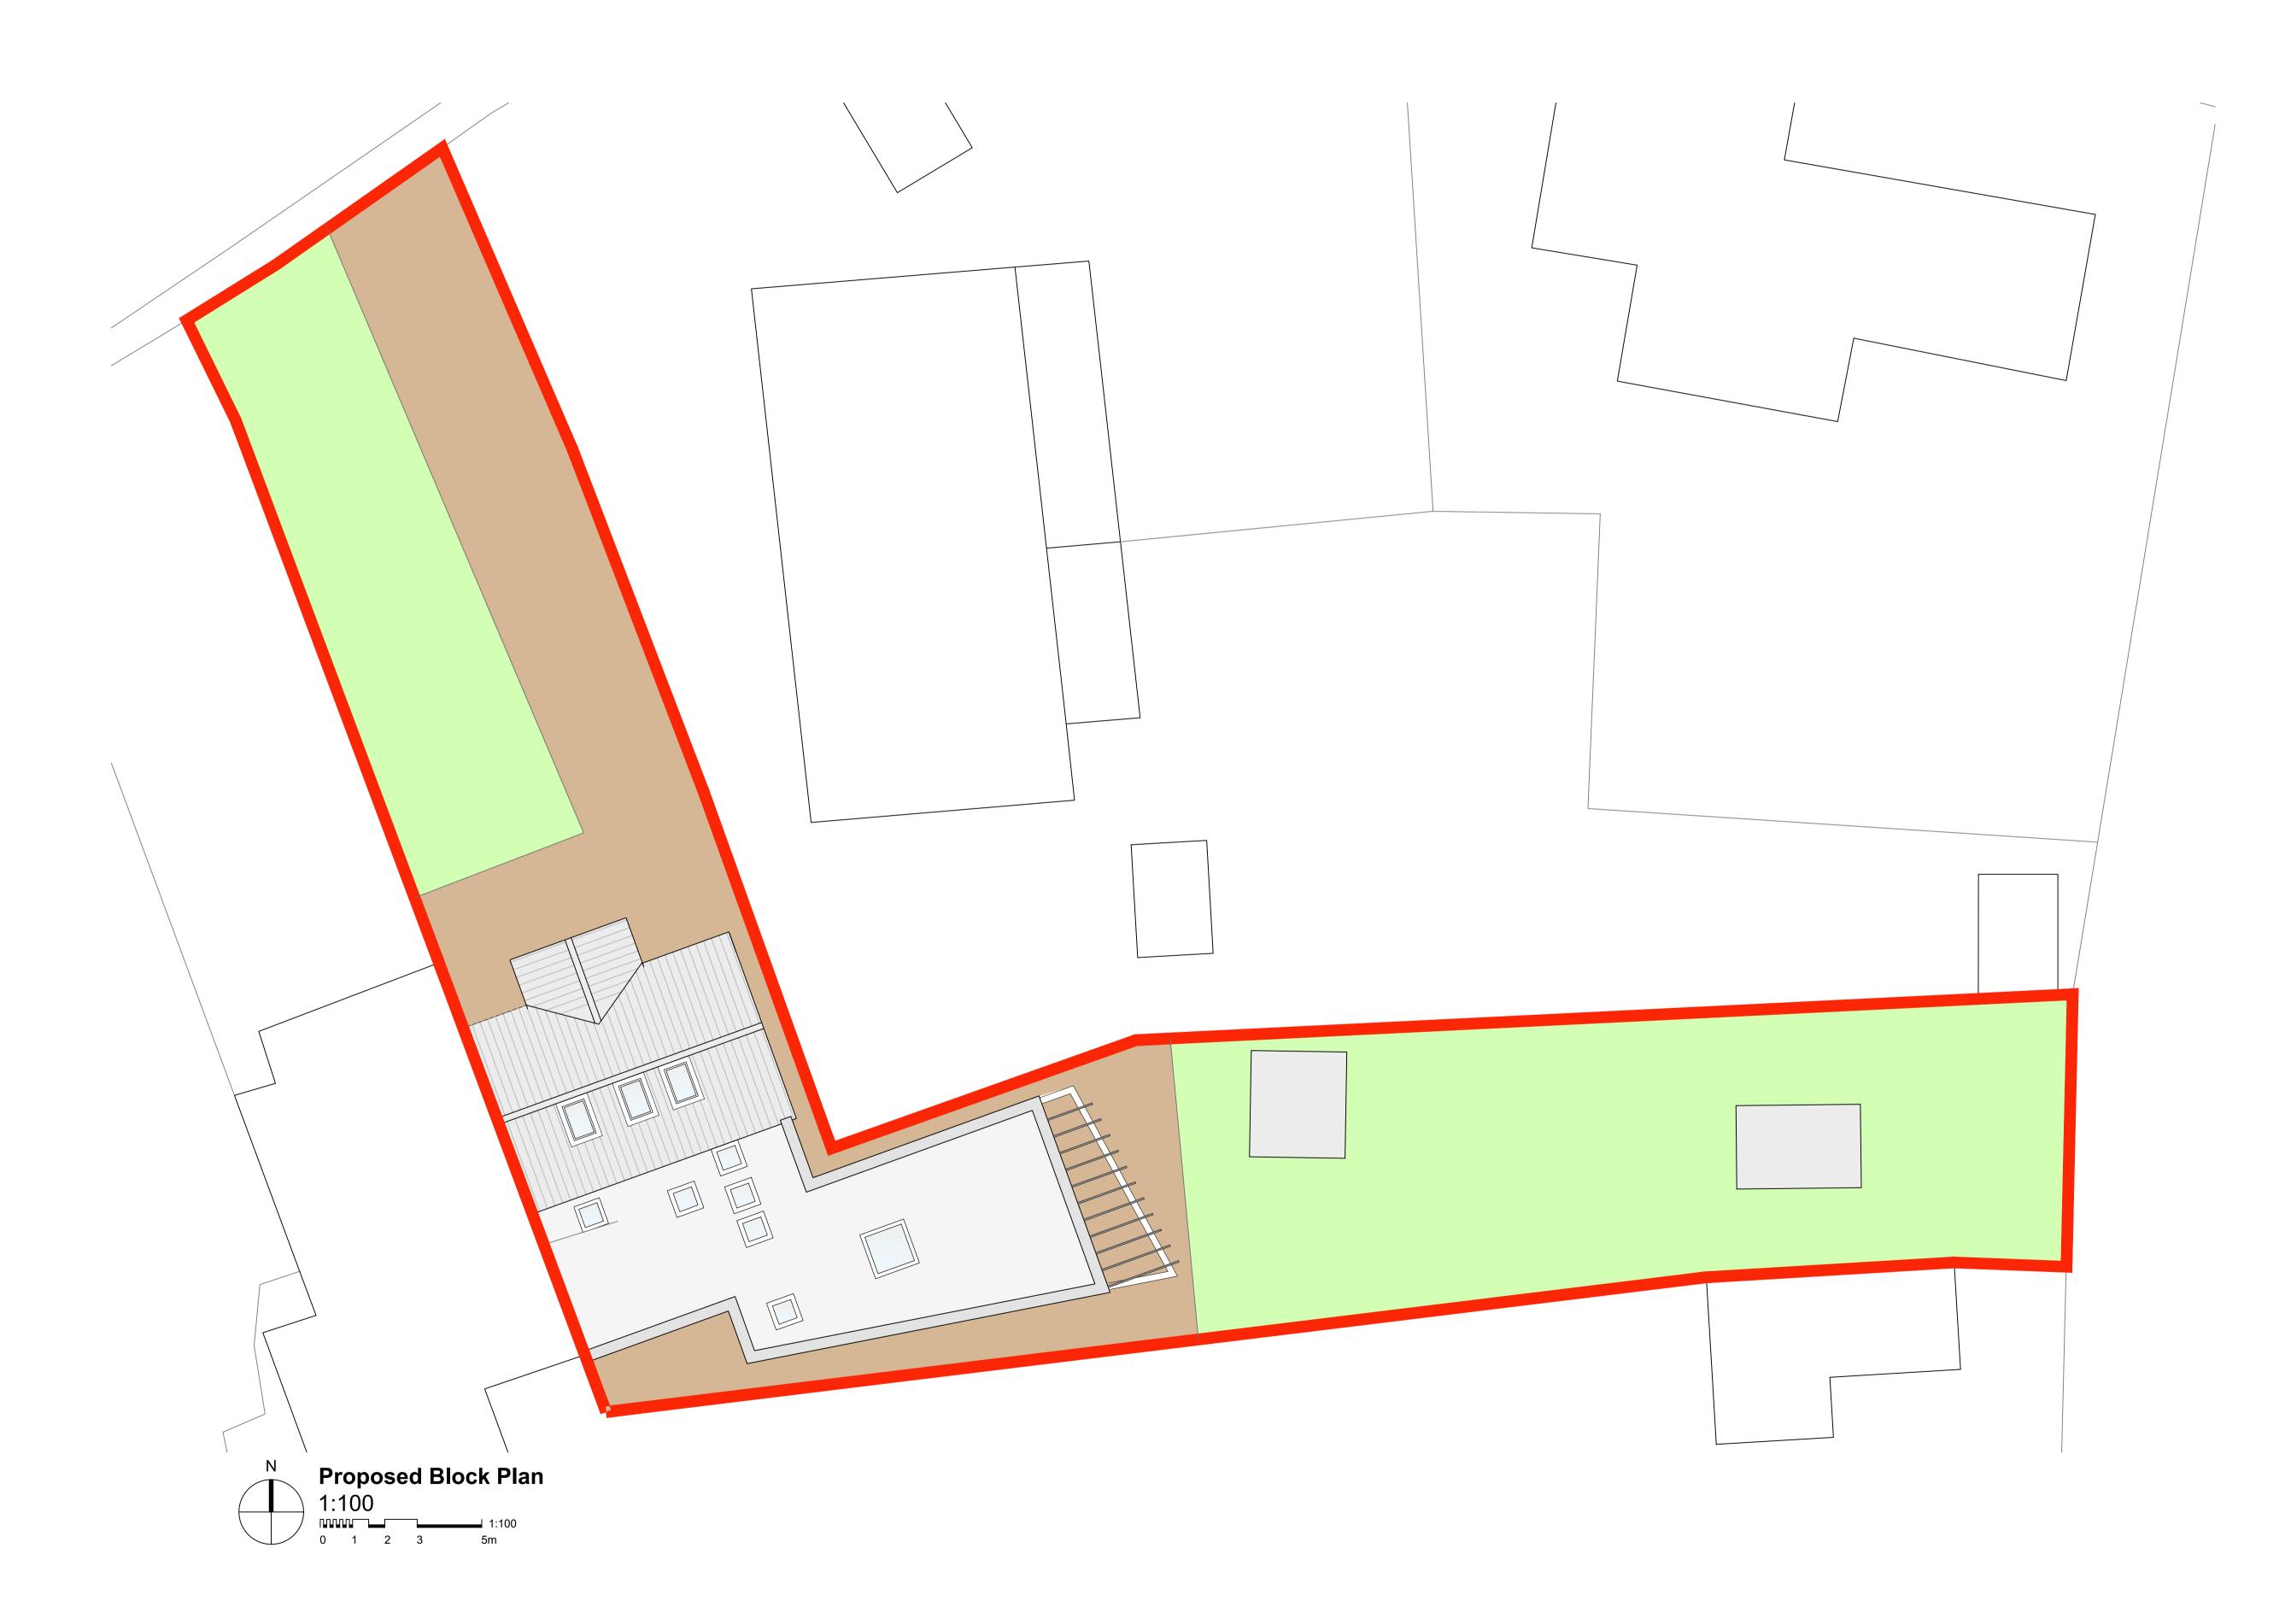

This drawing is to be read with all relevant Architect's and Engineer's drawings and other relevant information.

DO NOT SCALE

| -         | -          | -                                           |               |          |
|-----------|------------|---------------------------------------------|---------------|----------|
| Revision: | Date:      | Description:                                |               |          |
| Project:  | Chu<br>Nea | ership Down<br>rch Road<br>tishead<br>2 8BT |               |          |
| Drawing 1 |            | oosed Block F                               | Plan          |          |
| Client:   | Mr N       | Л. Longstaff                                |               |          |
| Drawing N | No:        | Date: 11/202                                | 3 Scale: 1:50 | Paper Si |