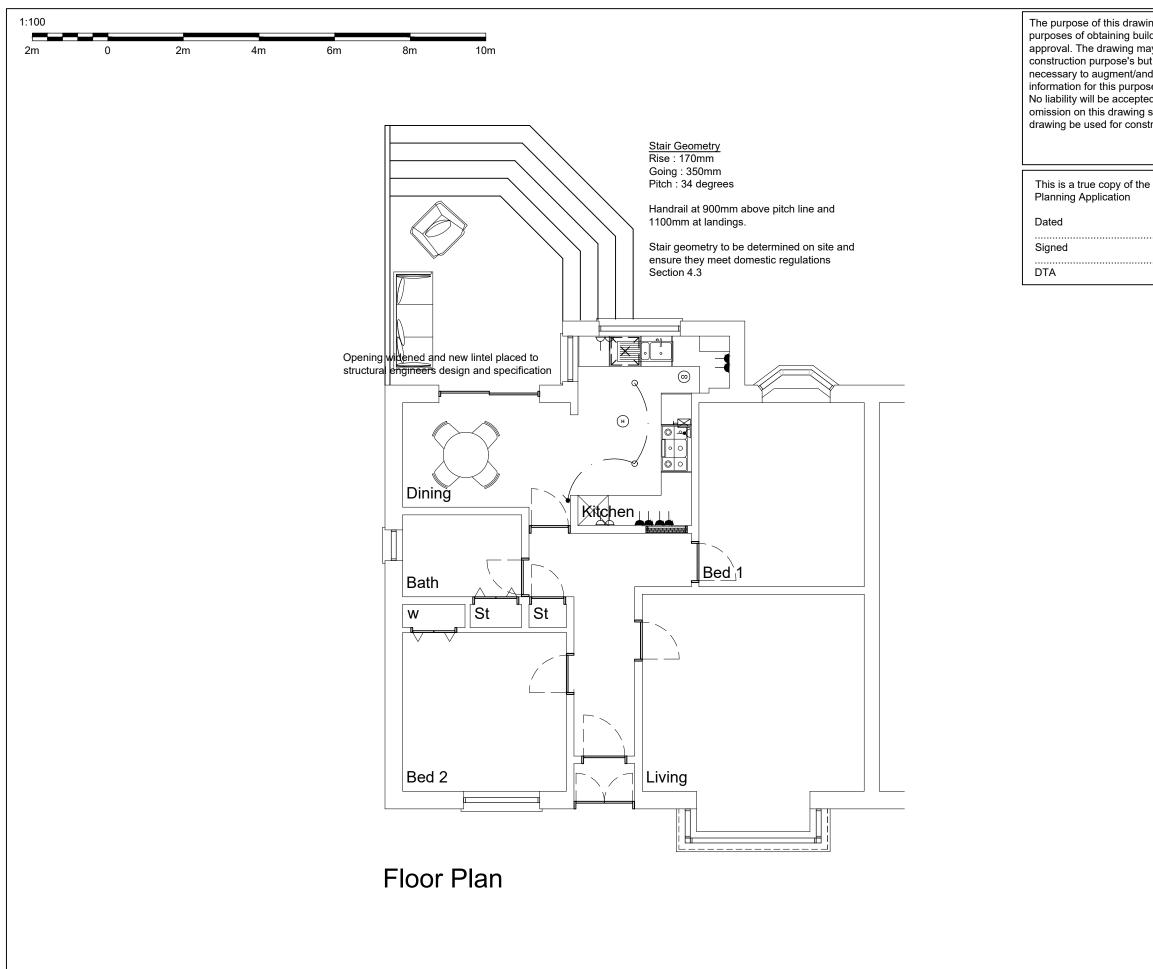

| ing is solely for the<br>lding warrant<br>ay be suitable for<br>ut it may be<br>id or amend this<br>se.<br>se for any<br>should the<br>truction purposes. | NOTES<br>1. Do NOT scale from this drawing.<br>2. All dimensions to be confirmed by the<br>Contractor by site measure prior to work<br>commencing, or fabrication or ordering of<br>any components.<br>3. In the case of any discrepancy, always<br>refer to the Architect. |            |       |
|-----------------------------------------------------------------------------------------------------------------------------------------------------------|-----------------------------------------------------------------------------------------------------------------------------------------------------------------------------------------------------------------------------------------------------------------------------|------------|-------|
| e Building Warrant /                                                                                                                                      |                                                                                                                                                                                                                                                                             |            |       |
|                                                                                                                                                           |                                                                                                                                                                                                                                                                             |            |       |
|                                                                                                                                                           | Client<br>Deborah Morton                                                                                                                                                                                                                                                    |            |       |
|                                                                                                                                                           | Project<br>Proposed Alterations<br>9 Netherburn Avenue<br>Netherlee<br>Title                                                                                                                                                                                                |            |       |
|                                                                                                                                                           | Proposed Floor Plan                                                                                                                                                                                                                                                         |            |       |
|                                                                                                                                                           | Job No                                                                                                                                                                                                                                                                      |            | Size  |
|                                                                                                                                                           | T1.08                                                                                                                                                                                                                                                                       |            | A3    |
|                                                                                                                                                           | Drawing No                                                                                                                                                                                                                                                                  | Drawing No |       |
|                                                                                                                                                           | L(20) 01                                                                                                                                                                                                                                                                    |            | -     |
|                                                                                                                                                           | Date                                                                                                                                                                                                                                                                        | Ву         | Scale |
|                                                                                                                                                           | Nov '23                                                                                                                                                                                                                                                                     | GR         | 1:75  |
|                                                                                                                                                           | Autocad Reference                                                                                                                                                                                                                                                           |            |       |
|                                                                                                                                                           | DESIGN TECHNICAL<br>ARCHITECTURE<br>2 MONTGOMERY STREET                                                                                                                                                                                                                     |            |       |
|                                                                                                                                                           | THE VILLAGE<br>EAST KILBRIDE<br>GLASGOW<br>G74 4JS<br>TEL : 01355 260909<br>HELLO@DTA SCOT                                                                                                                                                                                  |            |       |
|                                                                                                                                                           | HELLO@DTA.SCOT<br>©2022 COPYRIGHT OF DTA                                                                                                                                                                                                                                    |            |       |
|                                                                                                                                                           |                                                                                                                                                                                                                                                                             |            |       |