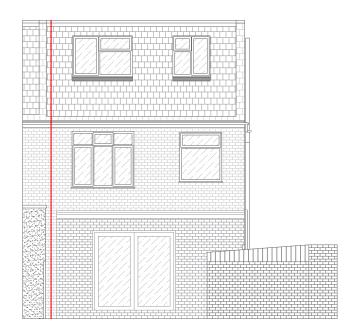

Proposed Front (East) Elevation
1:100 @ A3

Proposed Side (South) Elevation
1:100 @ A3

Proposed Rear (West) Elevation
1:100 @ A3

Proposed Side (North) Elevation
1:100 @ A3

A December 2023

I.B Architectural Design