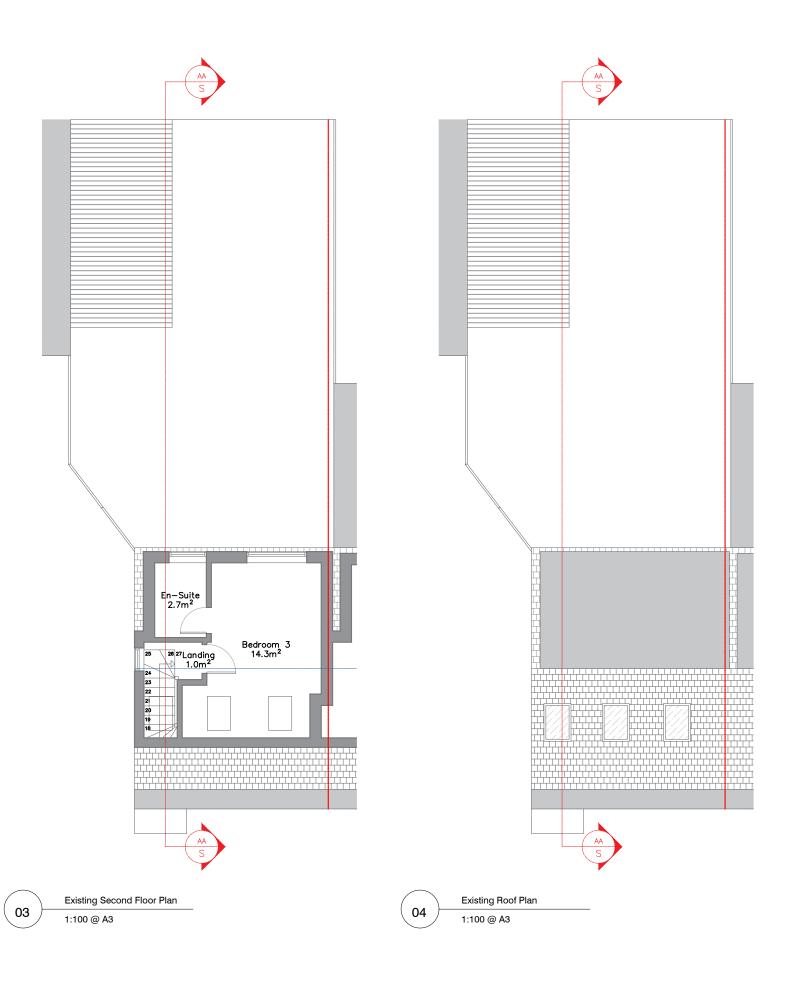

## Project Number: 23002 Date: December 2023 Scale: 1:100 @ A3 Project: 79 Mimms Hall Road, EN6 3DX Drawing Title: Existing Second Floor & Roof

PLANNING ISSUE

 Drawing Title:
 23002-PL101-A

 Drawn:
 IB
 Rev:
 A