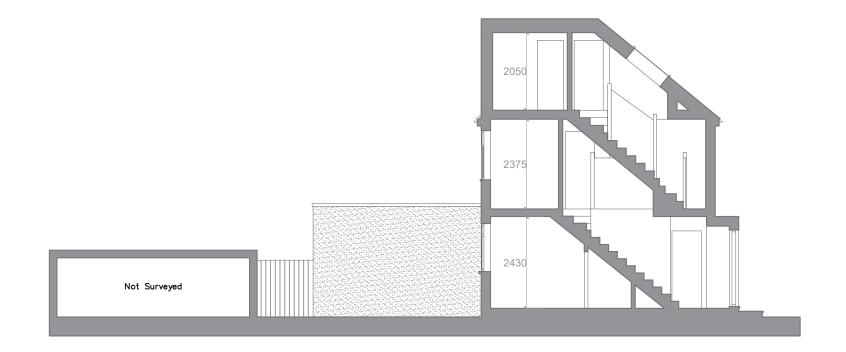

Existing AA Section
1:100 @ A3

| Key Plan:        |  |
|------------------|--|
|                  |  |
|                  |  |
|                  |  |
|                  |  |
|                  |  |
|                  |  |
|                  |  |
|                  |  |
|                  |  |
| Scale: 1:100 @A3 |  |
| Key:             |  |
|                  |  |
|                  |  |
|                  |  |
|                  |  |
|                  |  |
|                  |  |
|                  |  |
| General Notes:   |  |
|                  |  |
|                  |  |
| Proposed Notes:  |  |
|                  |  |
|                  |  |
|                  |  |
|                  |  |
|                  |  |
|                  |  |
|                  |  |
|                  |  |
|                  |  |
|                  |  |

## Project Number: 23002 Date: December 2023 Scale: 1:100 @ A3 Project: 79 Mimms Hall Road, EN6 3DX

PLANNING ISSUE

 Drawing Title:
 Existing Section

 Drawing Title:
 23002-PL130-A

 Drawn:
 IB
 Rev: A

I.B Architectural Design