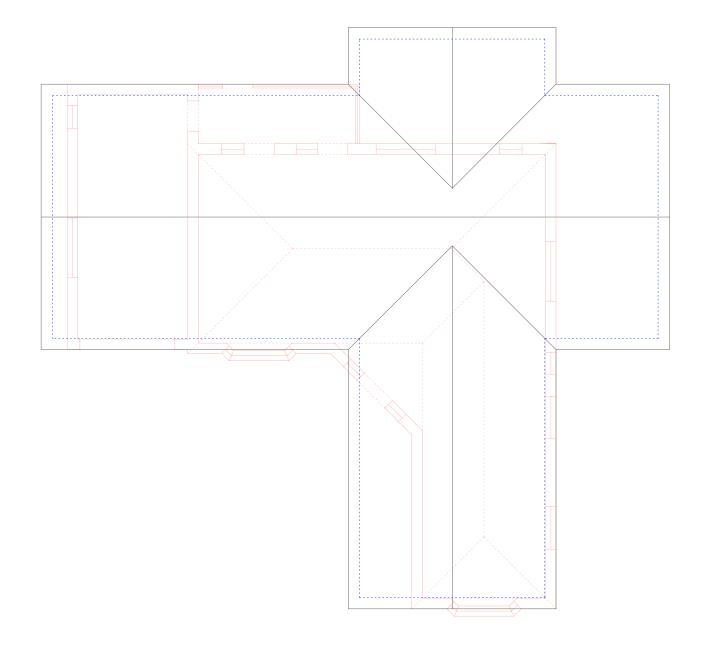

## PROPOSED ROOF PLAN

| Client  | Mr Adam Austin                              | Scale<br>Date | 1:100 @ A3<br>May 2023 | Status<br>Drawn By | PLANNING |
|---------|---------------------------------------------|---------------|------------------------|--------------------|----------|
| Project | Greenacres, The Common, Surlingham NR14 7AP | Project Nº    | Drawing N°             | Diamii Dy          | Revision |
| Drawing | Proposed Roof Plan                          | 023/14        | 0200                   |                    | -        |