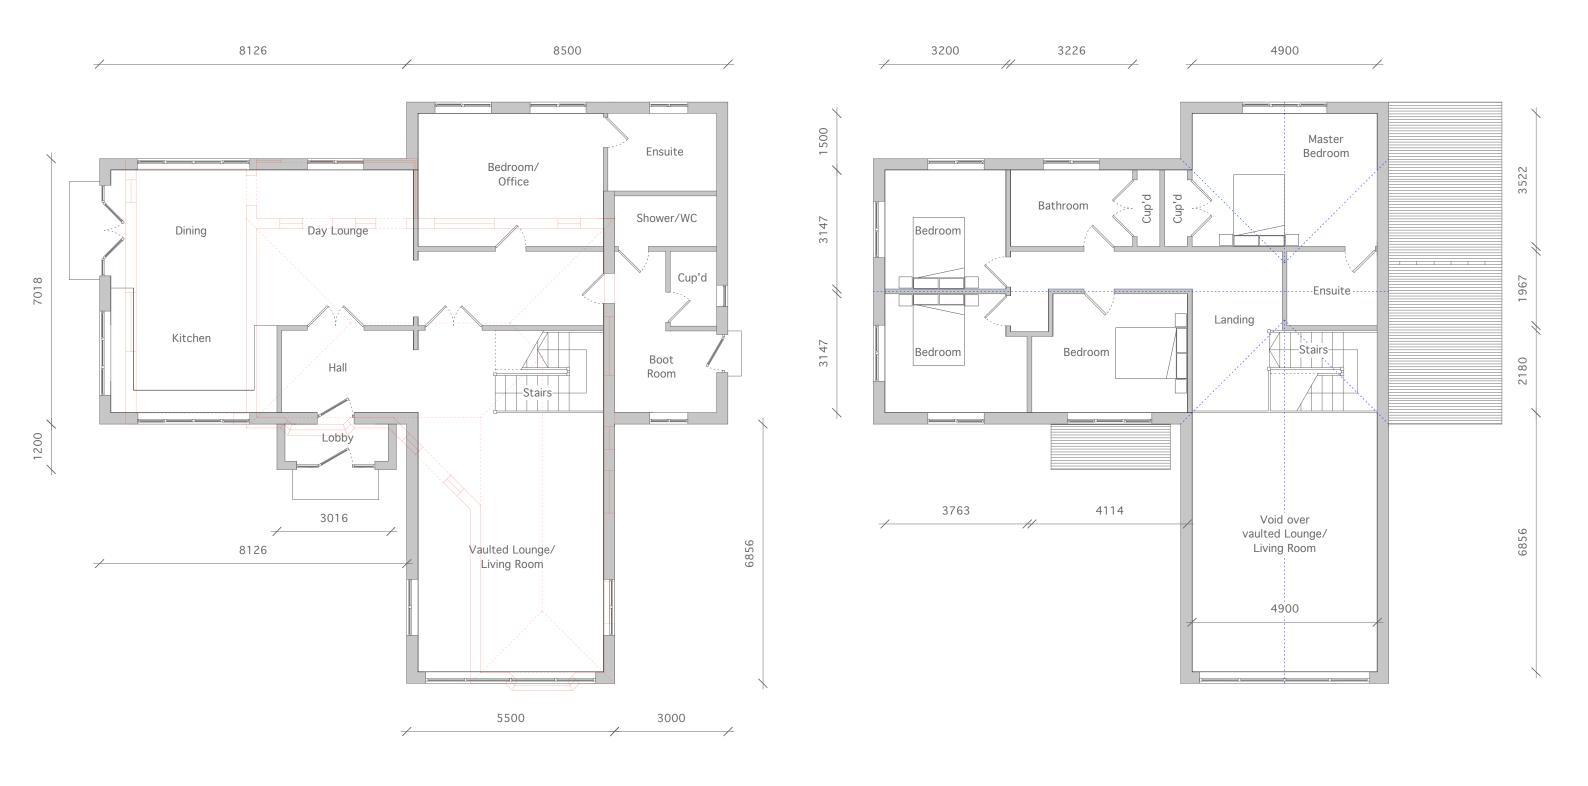

PROPOSED GROUND FLOOR PLAN

PROPOSED FIRST FLOOR PLAN

| Client  | Mr Adam Austin                              | Scale<br>Data      | 1:100 @ A3          | Status<br>Drown By | PLANNING | NO DIMENSIONS ARE TO BE SCALED FROM THIS DRAWING. THE CONTRACTOR / MANUFACTURER IS RESPONSIBLE FOR<br>CHECKING ALL DIMENSIONS AND QUERVING ANY DISCREPANCIES. THIS DRAWING IS THE PROPERTY OF<br>ARCHITECTURAL DESIGN & PLANNING PARTNERSHIP.<br>COPYRIGHT IS RESERVED BY THEM AND THE DRAWING IS ISSUED ON CONDITION THAT IT IS NOT COPIED, REPRODUCED,<br>RETAINED OR DISCLOSED TO ANY UNAUTHORISED PERSON, EITHER WHOLLY OR IN PART, WITHOUT WRITTEN CONSENT. |  |
|---------|---------------------------------------------|--------------------|---------------------|--------------------|----------|------------------------------------------------------------------------------------------------------------------------------------------------------------------------------------------------------------------------------------------------------------------------------------------------------------------------------------------------------------------------------------------------------------------------------------------------------------------|--|
| Project | Greenacres, The Common, Surlingham NR14 7AP | Date<br>Project Nº | May 2023 Drawing Nº | Drawn By           | Revision |                                                                                                                                                                                                                                                                                                                                                                                                                                                                  |  |
| Drawing | Proposed Floor Plans                        | 023/14             | 0201                |                    | J        |                                                                                                                                                                                                                                                                                                                                                                                                                                                                  |  |