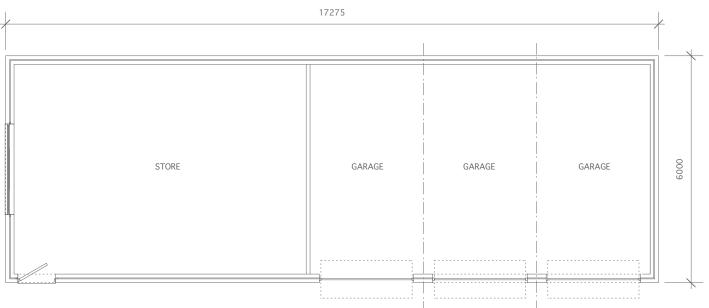

### PROPOSED FLOOR PLAN

| Client  | Mr Adam Austin                              | Scale<br>Date | 1:100 @ A3<br>May 2023 | Status<br>Drawn By | PLANNING | NO DIMENSIONS ARE TO BE SCALED FROM THIS DRAWING. THE CONTRACTOR / MANUFACTURER IS RESPONSIBLE FOR                                                                                                                                                 |  |
|---------|---------------------------------------------|---------------|------------------------|--------------------|----------|----------------------------------------------------------------------------------------------------------------------------------------------------------------------------------------------------------------------------------------------------|--|
| Project | Greenacres, The Common, Surlingham NR14 7AP | Project Nº    | Drawing Nº             | -                  | Revision | CHECKING ALL DIMENSIONS AND QUERYING ANY DISCREPANCIES. THIS DRAWING IS THE PROPERTY OF<br>ARCHITECTURAL DESIGN & PLUNNING PARTNERSHIP.<br>COPYRIGHT IS RESERVED BY THEM AND THE DRAWING IS ISSUED ON CONDITION THAT IT IS NOT COPIED, REPRODUCED, |  |
| Drawing | Proposed Garage Plans/Elevations            | 023/14        | 0380                   |                    | -        | RETAINED OR DISCLOSED TO ANY UNAUTHORISED PERSON, EITHER WHOLLY OR IN PART, WITHOUT WRITTEN CONSENT.                                                                                                                                               |  |