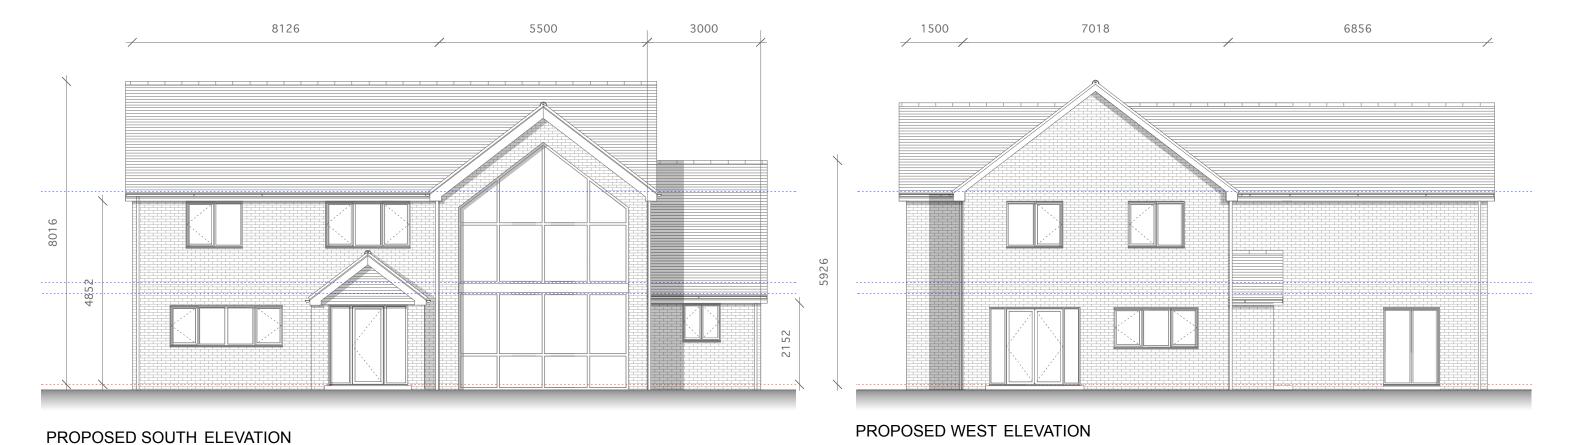

COPYRIGHT IS RESERVED BY THEM AND THE DRAWING IS ISSUED ON CONDITION THAT IT IS NOT COPIED, REPRODUCED, RETAINED OR DISCLOSED TO ANY UNAUTHORISED PERSON, EITHER WHOLLY OR IN PART, WITHOUT WRITTEN CONSENT. Thorpe St Andrew design May 2023 Drawn By DJ Date Norwich NR7 0AA planning Project Greenacres, The Common, Surlingham NR14 7AP Project Nº Drawing Nº Revision archdppartnership@gmail.com T: 07419 750098 0270 023/14 Κ **Drawing** Proposed Elevations