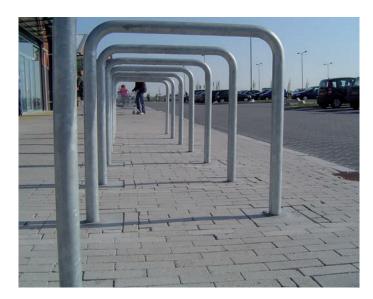

## SHEFFIELD STANDS

Sheffield stands are the most fundamental of cycle parking products. Two cycles can be secured, one on either side with a chain or cable lock. They are available with base plates for surface mounting or with longer legs for below ground fixing into concrete.

Additionally there are options with or without a cross strut, as well as in different diameter tubes.

Normally placed at 800mm intervals, Sheffield stands are a sound, friendly and affordable bicycle parking solution.