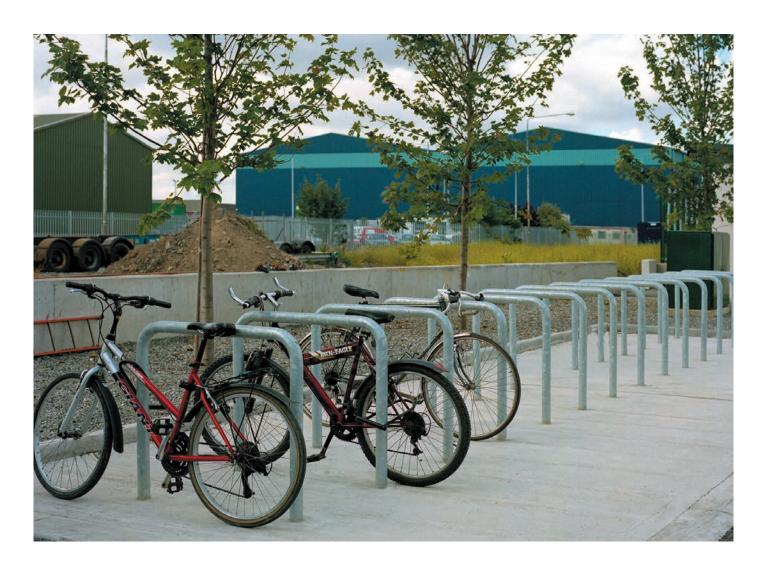

## SHEFFIELD STANDS

Sheffield stands are the most fundamental of cycle parking products. Two cycles can be secured, one on either side with a chain or cable lock. They are available with base plates for surface mounting or with longer legs for below ground fixing into concrete.

Additionally there are options with or without a cross strut, as well as in different diameter tubes.

Normally placed at 800mm intervals, Sheffield stands are a sound, friendly and affordable bicycle parking solution.

All Falco stands are hot dip galvanised to BS EN ISO 1461 and additionally can be powder coated.

Sheffield stands in polyurethane are also available upon request.