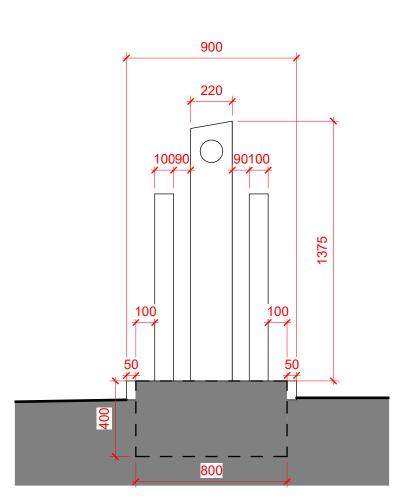

**Section A** 1: 100

EV chargers, bollards and concrete bases not installed behind parking spaces on southern boundary.
Please see drawing LGNHB-HALSC-XX-DR-A-9015 to show site restrictions in this area and dimensions from back of car parking space to boundary fence for future installation 6000 4800 4800 6000 4800 Boundary Parking space Parking space Parking space

Section B

1:100



**Key** 1 : 500



Front Section 1:20



## Side Section

1:20

As per supplier information

## Copyright Halliday Clark Limited ©

The details shown on this drawing are confidential and the drawing is the exclusive property of Halliday Clark Limited. No use, copy or disclosure of the drawing may be made without our permission and it is to be returned to Halliday Clark Limited when required. Halliday Clark Limited take no responsibility for the use of this drawing for any purpose other than for that which it was intended.

All dimensions are in millimeters unless stated otherwise.

All dimensions should be verified on site prior to commencement of

works.

Do not scale from this drawing.

All works must be in accordance with British Standards, EC Standards, Health & Safety at work act & all other relevant regulations & Bye Laws