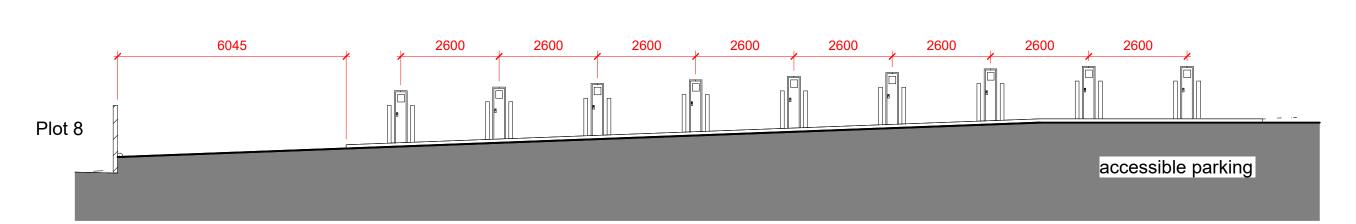

**Section A** 1: 100

EV chargers, bollards and concrete bases not installed behind parking spaces on southern boundary.
Please see drawing LGNHB-HALSC-XX-DR-A-9015 to show site restrictions in this area and dimensions from back of car parking space to boundary fence for future installation 6000 4800 4800 6000 4800 Boundary Parking space Parking space Parking space