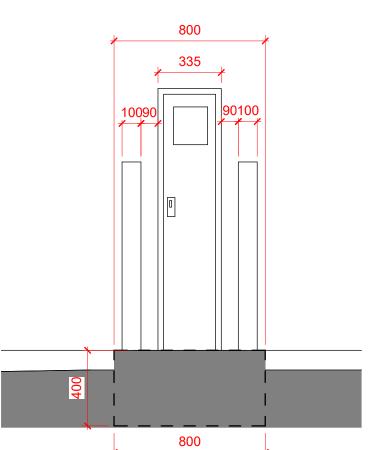

**Section A** 1: 100

EV chargers, bollards and concrete bases not installed behind parking spaces on southern boundary.
Please see drawing LGNHB-HALSC-XX-DR-A-9015 to show site restrictions in this area and dimensions from back of car parking space to boundary fence for future installation 6000 4800 4800 6000 4800 Boundary Parking space Parking space Parking space

Section B

1:100



**Key** 1 : 500



Front Section 1:20



## Side Section

1:20

As per supplier information

## Copyright Halliday Clark Limited ©

The details shown on this drawing are confidential and the drawing is the exclusive property of Halliday Clark Limited. No use, copy or disclosure of the drawing may be made without our permission and it is to be returned to Halliday Clark Limited when required. Halliday Clark Limited take no responsibility for the use of this drawing for any purpose other than for that which it was intended.

All dimensions are in millimeters unless stated otherwise.

All dimensions should be verified on site prior to commencement of

works.

Do not scale from this drawing.

All works must be in accordance with British Standards, EC Standards, Health & Safety at work act & all other relevant