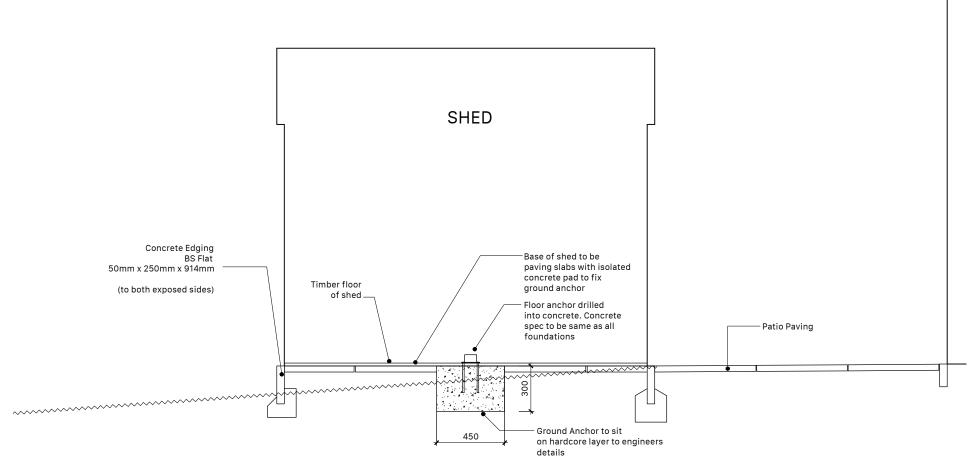

SHED SECTION

SHED PLAN

1:25 @ A3

1:25 @ A3

## TYPICAL SHED SECTION Secure Cycle Storage

Scale 1:25 @ A3

Dwg. No. LGNHB-HAL-ZZ-ZZ-DR-A-2560