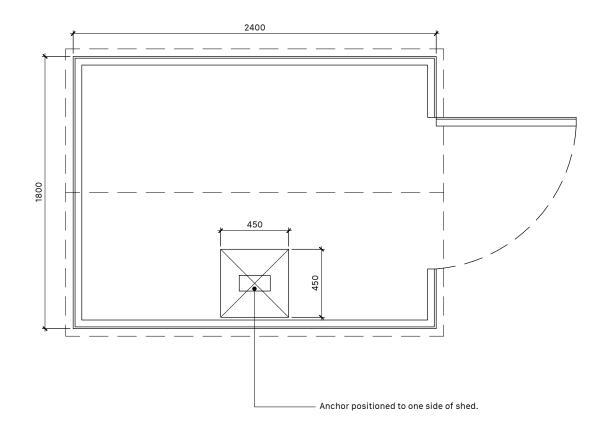

SHED SECTION

SHED PLAN

1:25 @ A3

1:25 @ A3

## TYPICAL SHED SECTION Secure Cycle Storage

Scale 1:25 @ A3

Dwg. No. LGNHB-HAL-ZZ-ZZ-DR-A-2560