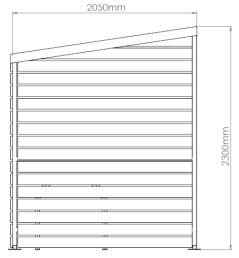

#### **Dimensions:**

**Length:** 4.1m metres

Width/Projection: 2.05 metres - can be extended by 2m bays

**Height:** To your specification

Spacing Between Posts: 1975mm

www.ablecanopies.co.uk sales@ablecanopies.co.uk

### **Frame Specifications:**

**Construction Material:** The main frame is made from 50mm x 50mm x 2.5mm steel hollow section

The posts are made from 50mm x 50mm x 2.5mm steel hollow sections

**Guttering:** None as standard - available at an additional cost

### **Roof Specifications:**

Roof Frame: Roof bars are made from 50mm x 50mm x 2.5mm steel box sections

**Roof Covering:** Corrugated 34/1000 rib/roof profile PVC plasticol coated sheet 0.7mm thick

Side and Back Panels: Clad with a choice of timber including Red Cedar Wood