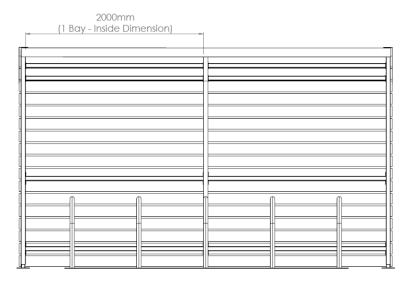

#### **Dimensions:**

**Length:** 4.1m metres

Width/Projection: 2.05 metres - can be extended by 2m bays

**Height:** To your specification

Spacing Between Posts: 1975mm

www.ablecanopies.co.uk sales@ablecanopies.co.uk

### **Frame Specifications:**

**Construction Material:** The main frame is made from 50mm x 50mm x 2.5mm steel hollow section

The posts are made from 50mm x 50mm x 2.5mm steel hollow sections

**Guttering:** None as standard - available at an additional cost

### **Roof Specifications:**

Roof Frame: Roof bars are made from 50mm x 50mm x 2.5mm steel box sections

**Roof Covering:** Corrugated 34/1000 rib/roof profile PVC plasticol coated sheet 0.7mm thick

Side and Back Panels: Clad with a choice of timber including Red Cedar Wood