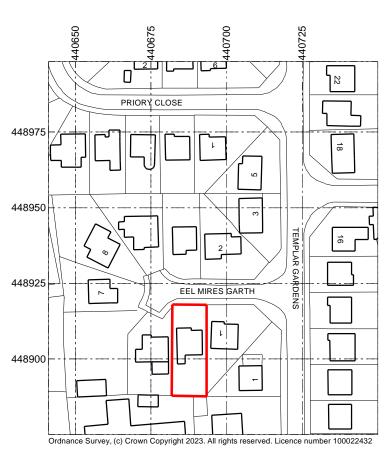

BLOCK PLAN

LOCATION PLAN 1:1250

| Title |                               |  |
|-------|-------------------------------|--|
|       | LOCATION PLAN /<br>BLOCK PLAN |  |

| Project | 3 EEL MIRES GARTH |
|---------|-------------------|
|         | WETHERBY          |
|         | LS22 7TQ          |