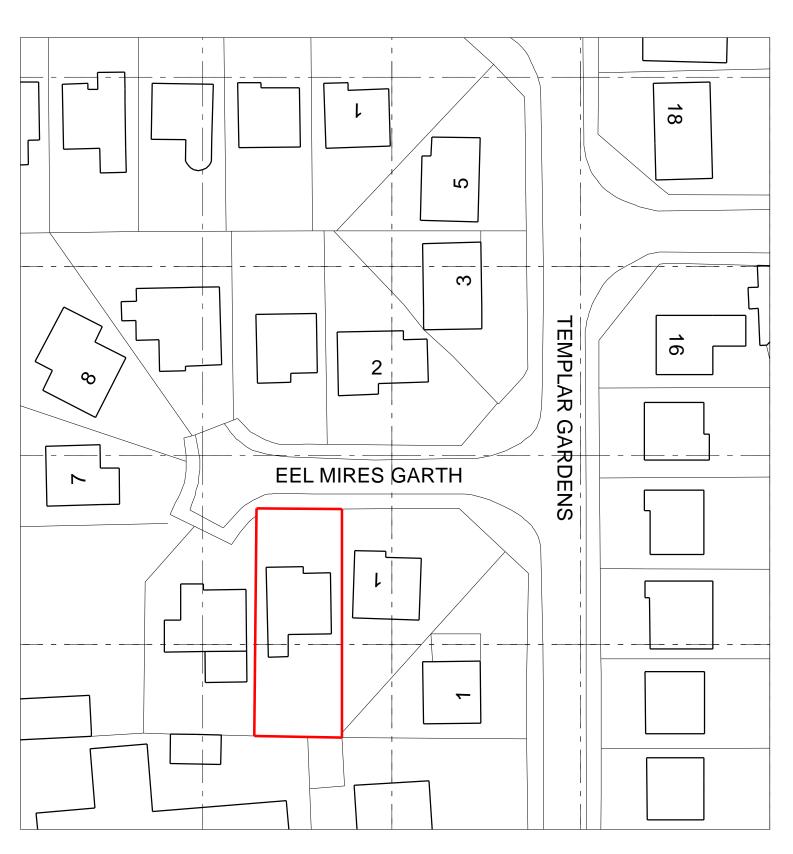

BLOCK PLAN

LOCATION PLAN 1:1250

| Title |                               |  |
|-------|-------------------------------|--|
|       | LOCATION PLAN /<br>BLOCK PLAN |  |

| Project | 3 EEL MIRES GARTH |
|---------|-------------------|
|         | WETHERBY          |
|         | LS22 7TQ          |