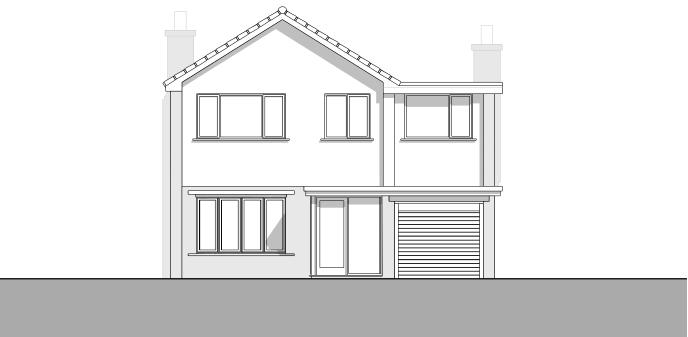

#### MATERIALS KEY:

- 1. RED FACING BRICK TO MATCH EXISTING 2. CONCRETE INTERLOCKING ROOF TILES TO MATCH EXISTING
- 3. UPVC CASEMENT WINDOWS, COLOUR WHITE
- 4. COMPOSITE DOORS WITH SIDELIGHTS, COLOUR WHITE

### Title

EXISTING & PROPOSED FRONT ELEVATION

02

04 03 01

02 03

PROPOSED FRONT ELEVATION