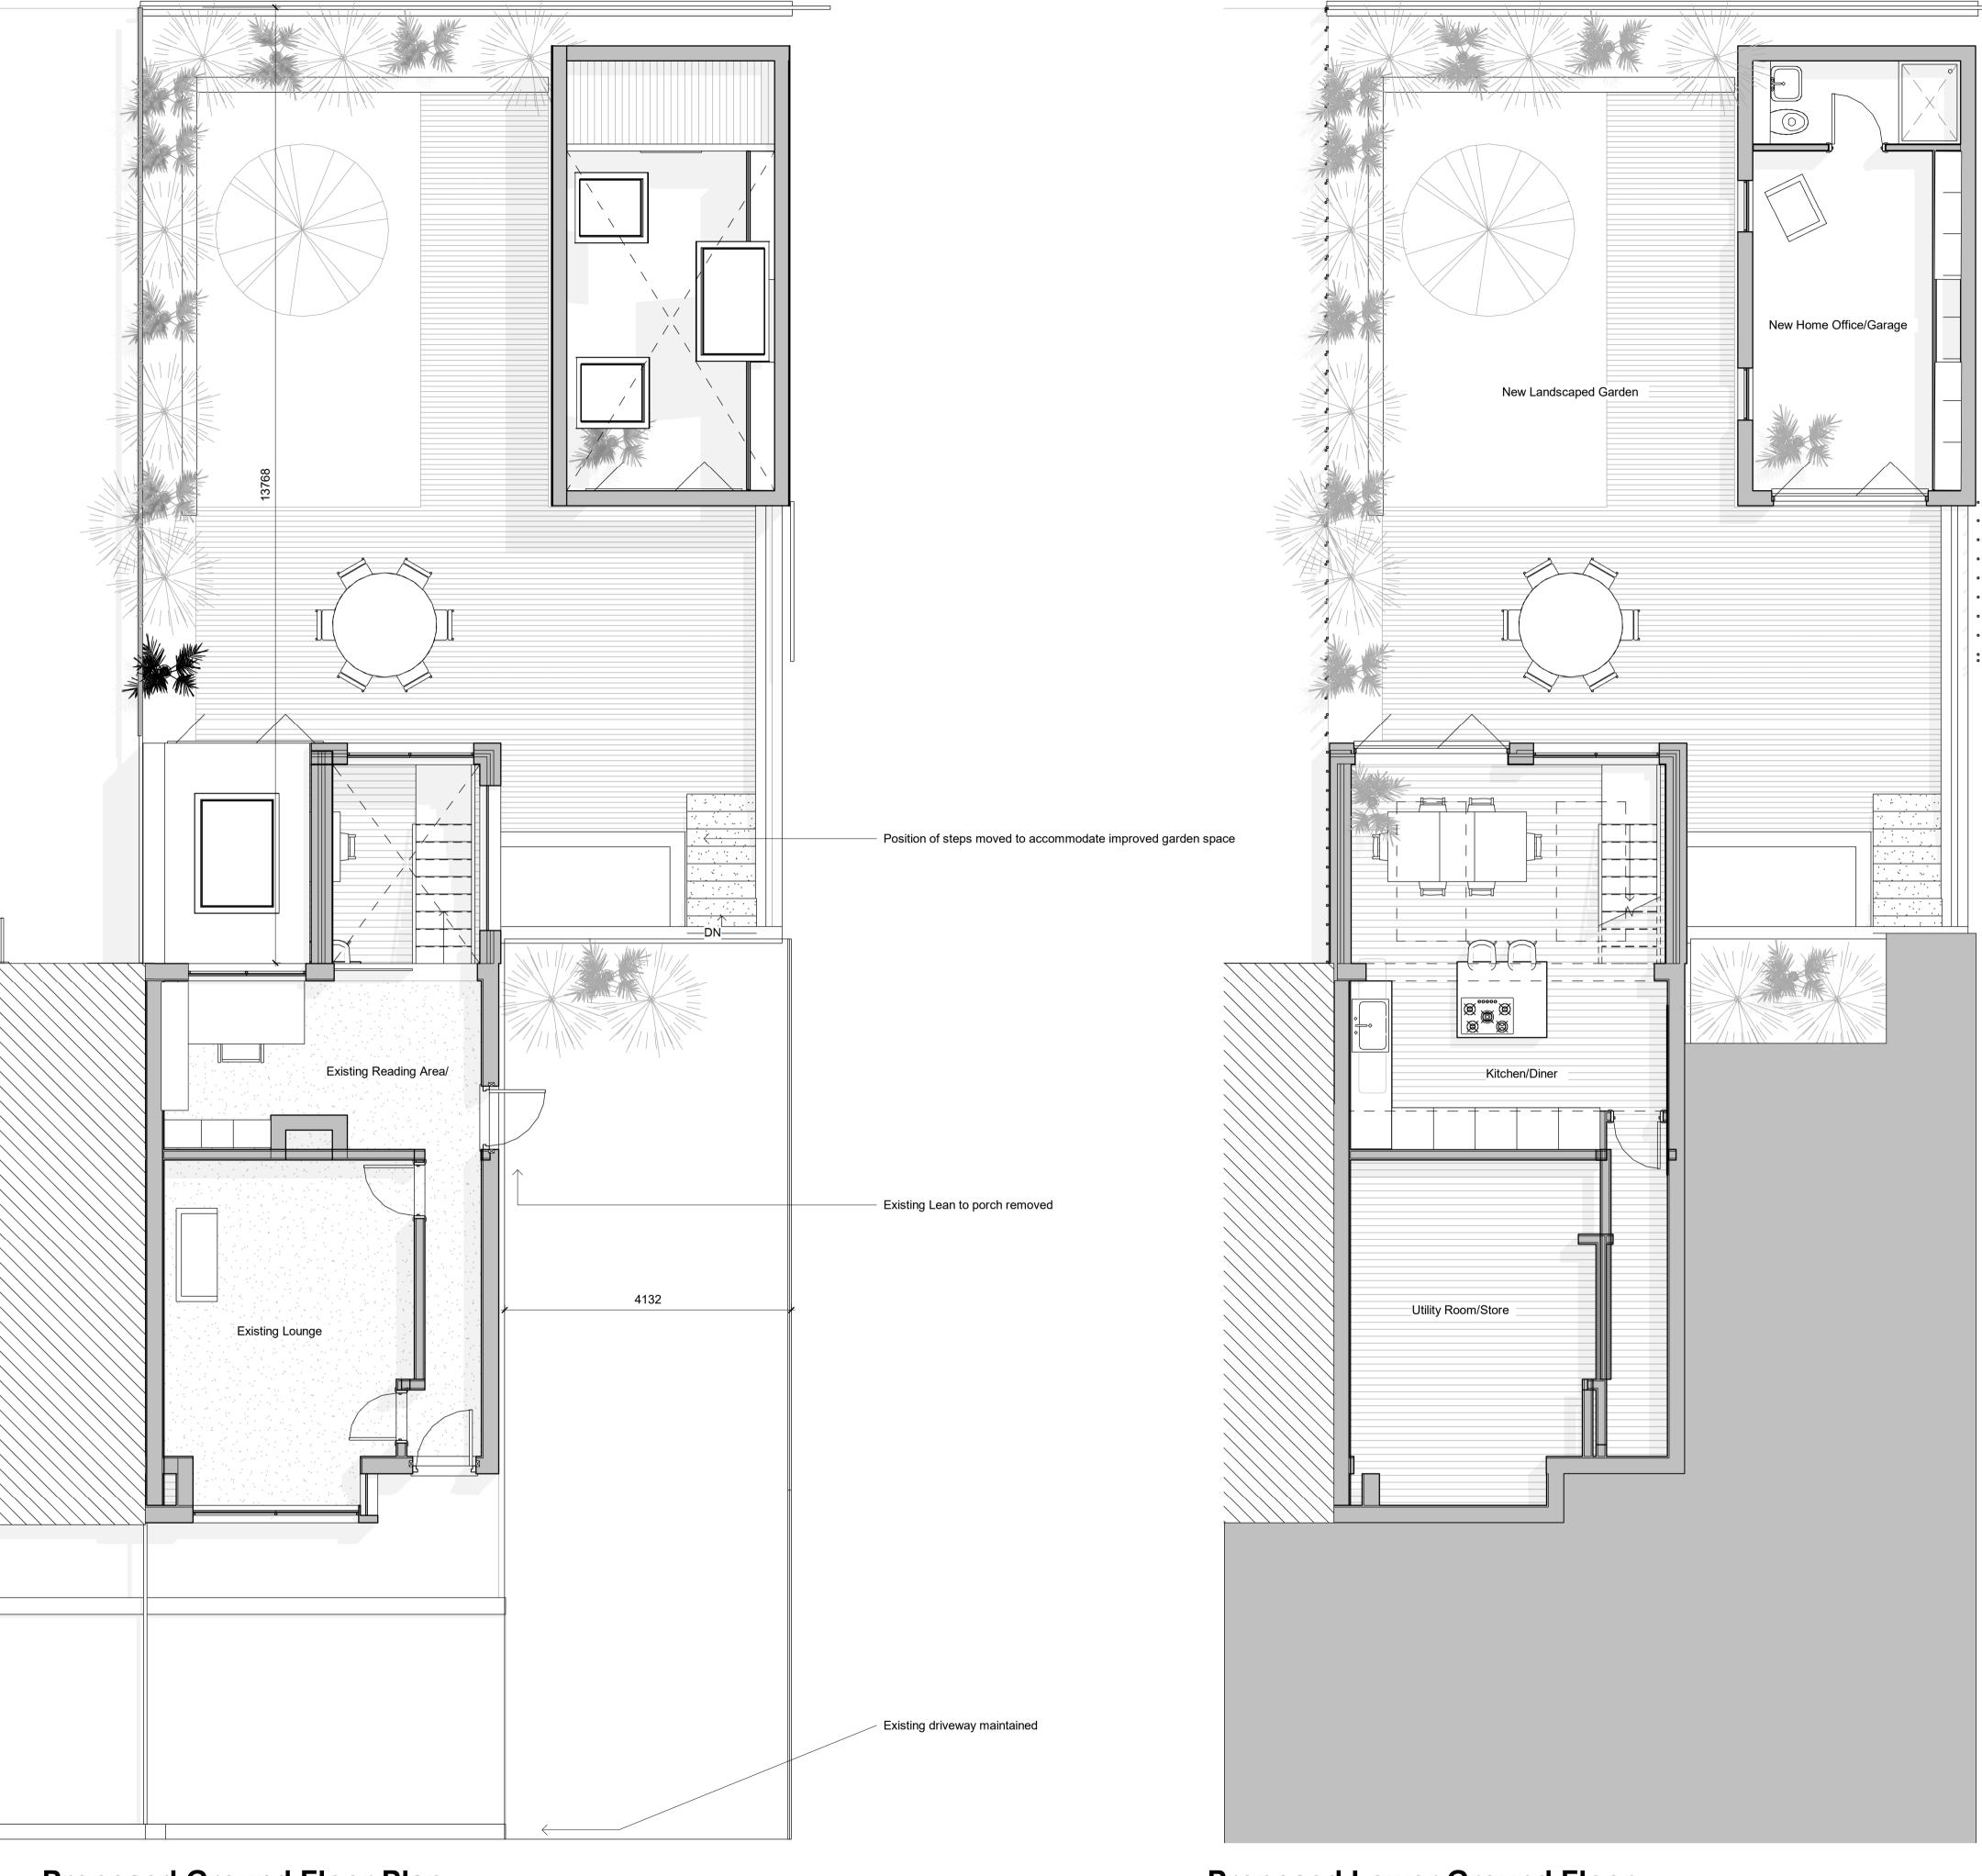

- DO NOT SCALE FROM THIS DRAWING USE FIGURED DIMENSIONS ONLY.
- TO BE READ IN CONJUNCTION WITH ALL OTHER CONSULTANTS /
  SPECIALISTS DRAWINGS. REPORT ANY DISCREPANCIES BEFORE AFFECTED WORK COMMENCES.
  - ALL SETTING OUT DIMENSIONS TO BE CHECKED ON SITE BY CONTRACTOR BEFORE WORK COMMENCES.

**Proposed Ground Floor Plan** 1:50

Proposed Lower Ground Floor\_\_\_

REVISIONS 1 Issued for planning

DATE; DRAWN; CH

|      |            | STUDIO<br>GLASHEEN.                    |      |  |
|------|------------|----------------------------------------|------|--|
|      |            |                                        |      |  |
|      | CLIENT     | Owner                                  |      |  |
|      | PROJECT    | 79A Parkside Road                      |      |  |
|      | TITLE      | Proposed lower ground and ground floor |      |  |
|      | NUMBER     | 2211_P110                              |      |  |
|      | REVISION   | 1                                      |      |  |
|      | STATUS     | Planning                               |      |  |
|      | SCALE      | 1 : 50                                 | @ A1 |  |
|      | DATE       | 03/21/23                               |      |  |
|      | DRAWN BY   | Author                                 |      |  |
| HECK | CHECKED BY | Checker                                |      |  |
|      |            |                                        |      |  |