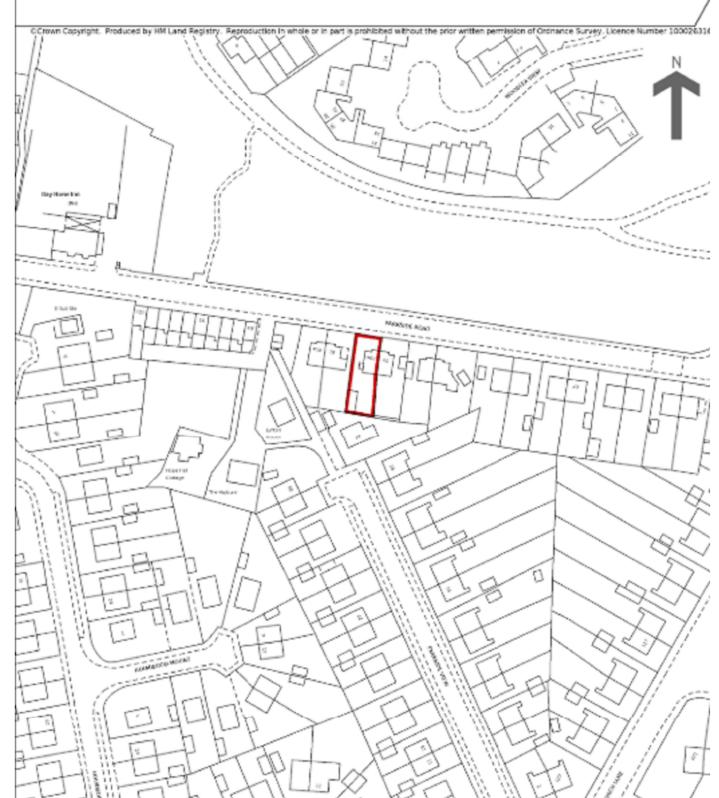

Title number WYK810930
Ordnance Survey map reference SE2837NE
Scale 1:1250
Administrative area West Yorkshire : Leeds

REVISIONS 1 Issued for planning

DO NOT SCALE FROM THIS DRAWING - USE FIGURED DIMENSIONS ONLY.

Site Location Plan

| CLIENT     | Owner                       |      |
|------------|-----------------------------|------|
| PROJECT    | 79A Parkside Road           |      |
| TITLE      | Existing Site Location Plan |      |
| NUMBER     | 2211_P106                   |      |
| REVISION   | 1                           |      |
| STATUS     | Planning                    |      |
| SCALE      | 1 : <b>1</b> 250            | @ A3 |
| DATE       | 12/13/23                    |      |
| DRAWN BY   | Author                      |      |
| CHECKED BY | Checker                     |      |