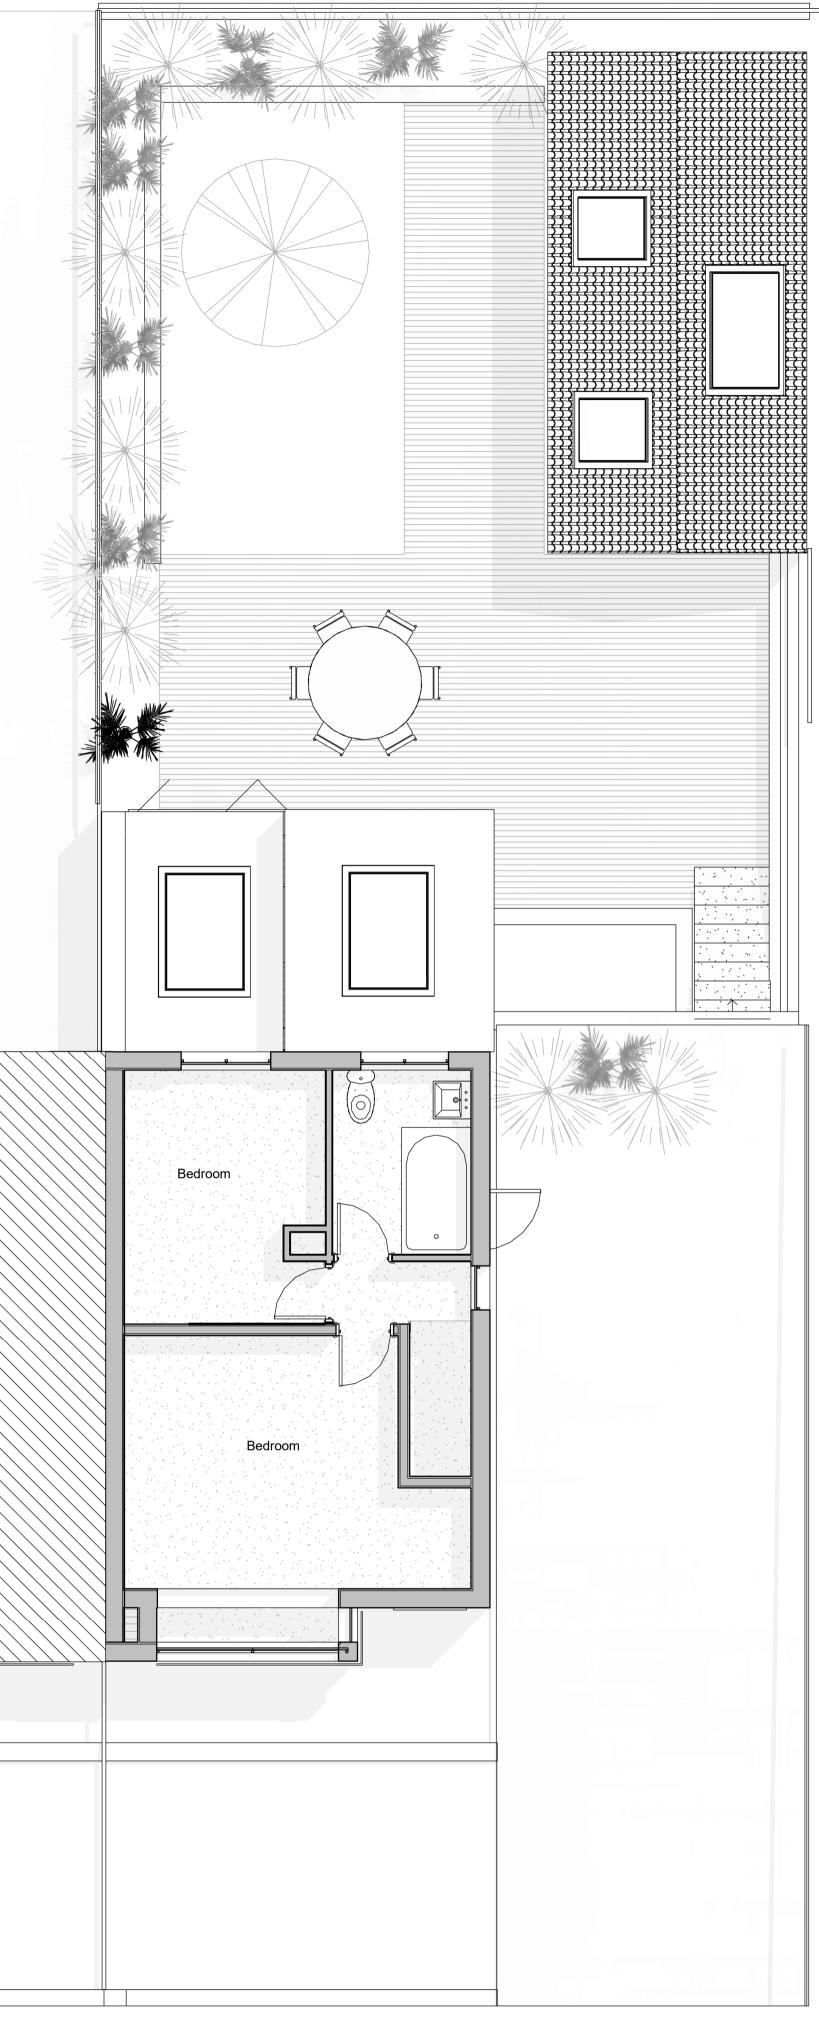

## Proposed First floor

1:50

New Roof light to extension

| RIBA Chartered Conservation Architect &<br>Certified Passivehouse Designer |                                      |
|----------------------------------------------------------------------------|--------------------------------------|
| CLIENT                                                                     | Owner                                |
| PROJECT                                                                    | 79A Parkside Road                    |
| TITLE                                                                      | Proposed First Floor and Roof Player |
| NUMBER                                                                     | 2211_P111                            |
| REVISION                                                                   | 1                                    |
| STATUS                                                                     | Planning                             |
| SCALE                                                                      | 1 : 50 @ A1                          |
| DATE                                                                       | 03/22/23                             |
| DRAWN BY                                                                   | CG                                   |
| CHECKED BY                                                                 | Checker                              |