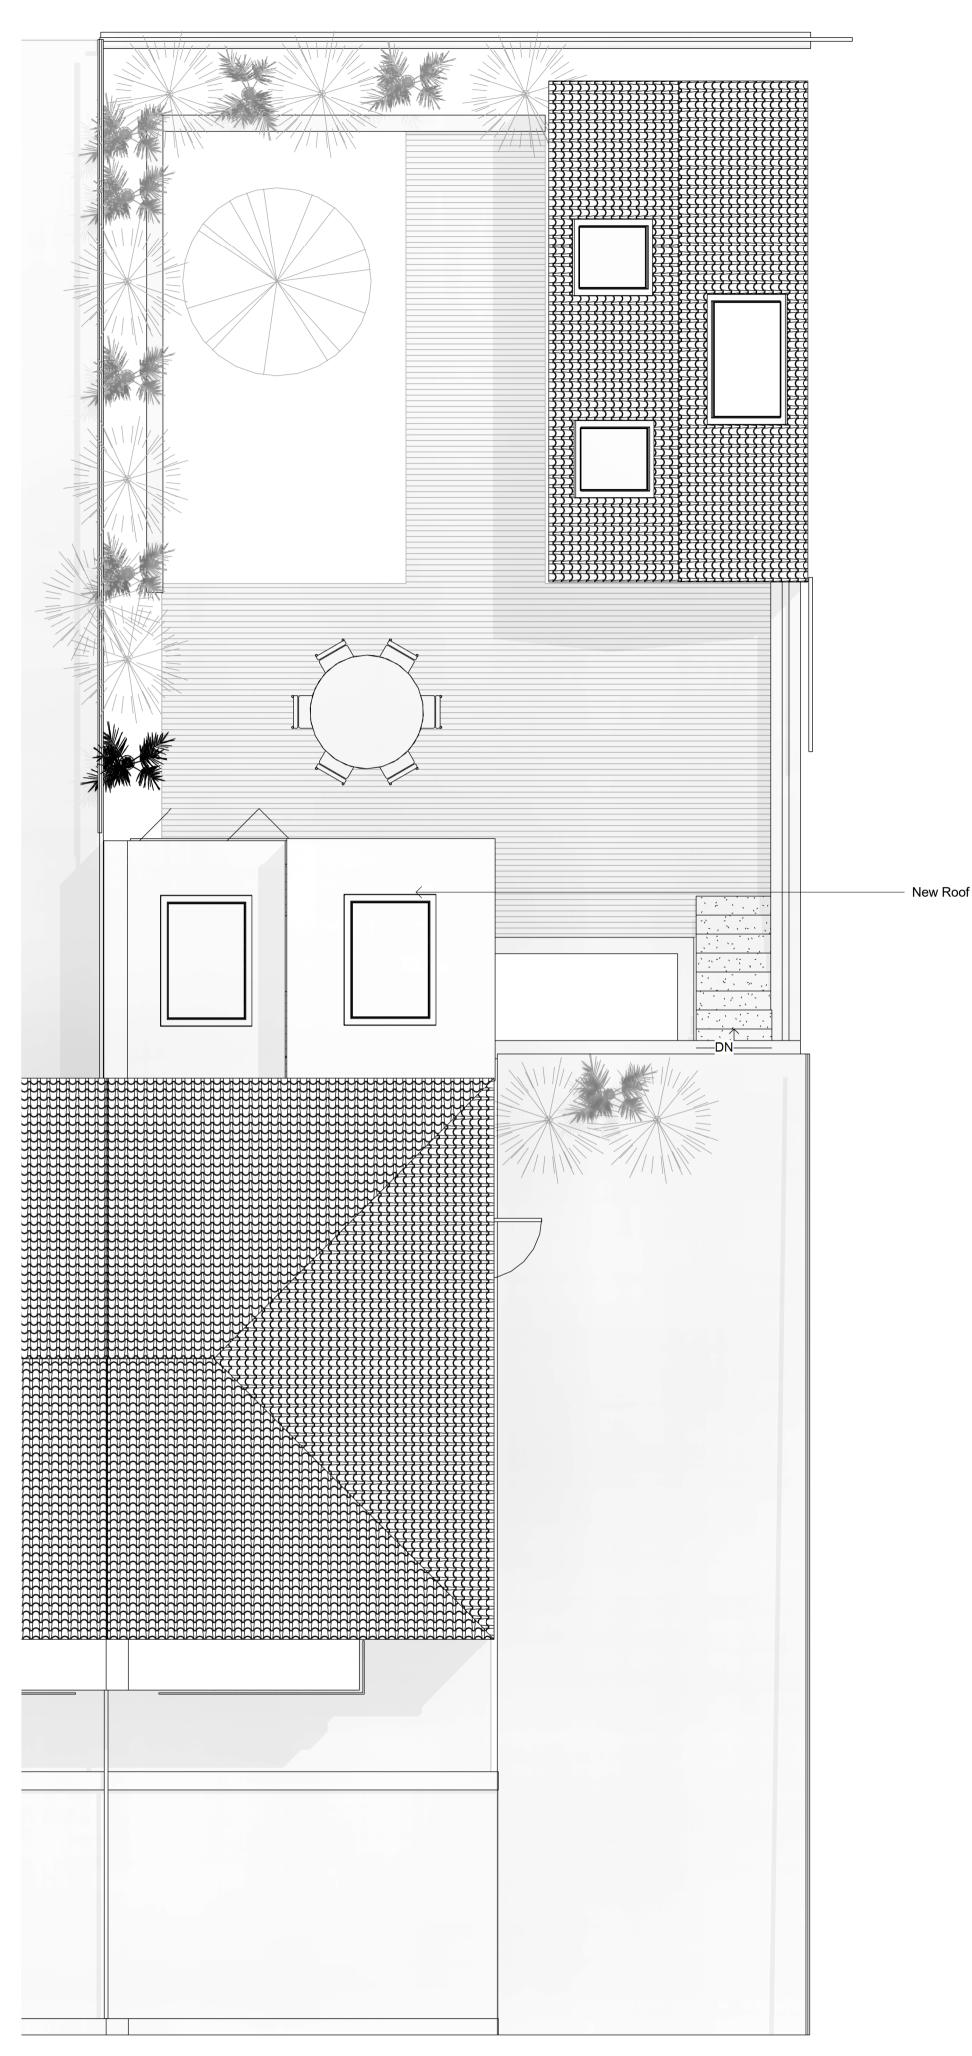

## Proposed Roof Level 1:50

DO NOT SCALE FROM THIS DRAWING -USE FIGURED DIMENSIONS ONLY.

notes:

2.

- TO BE READ IN CONJUNCTION WITH ALL OTHER CONSULTANTS / SPECIALISTS DRAWINGS. REPORT ANY DISCREPANCIES BEFORE AFFECTED WORK COMMENCES.
- ALL SETTING OUT DIMENSIONS TO BE CHECKED ON SITE BY CONTRACTOR BEFORE WORK COMMENCES.

New Roof light to extension

| RIBA Chartered Conservation Architect &<br>Certified Passivehouse Designer |                                      |
|----------------------------------------------------------------------------|--------------------------------------|
| CLIENT                                                                     | Owner                                |
| PROJECT                                                                    | 79A Parkside Road                    |
| TITLE                                                                      | Proposed First Floor and Roof Player |
| NUMBER                                                                     | 2211_P111                            |
| REVISION                                                                   | 1                                    |
| STATUS                                                                     | Planning                             |
| SCALE                                                                      | 1 : 50 @ A1                          |
| DATE                                                                       | 03/22/23                             |
| DRAWN BY                                                                   | CG                                   |
| CHECKED BY                                                                 | Checker                              |