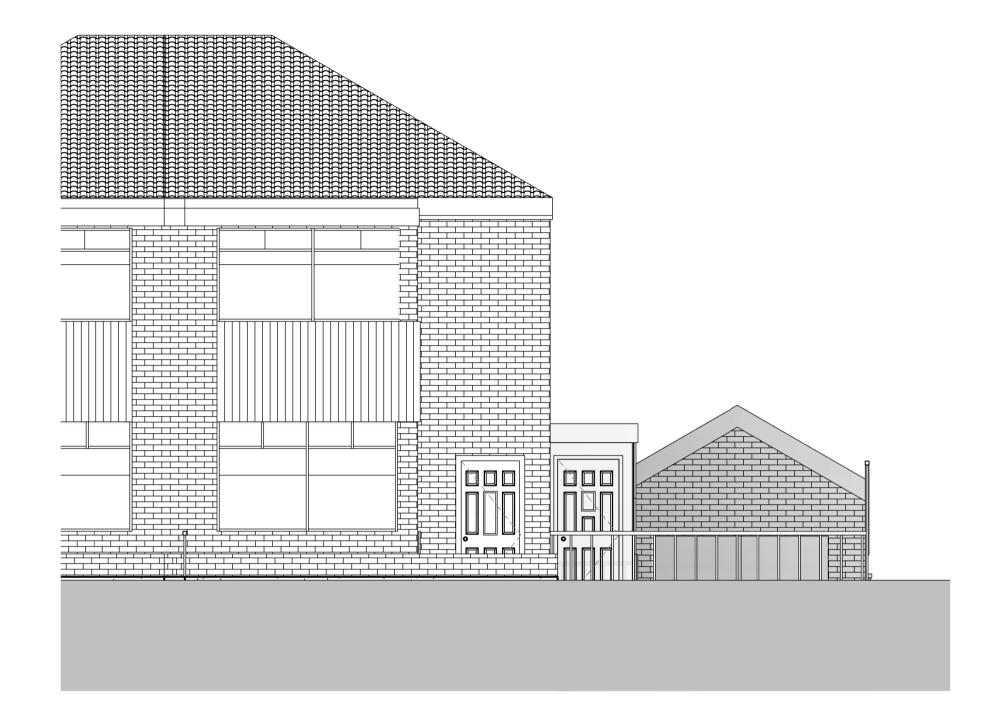

## Existing Side Elevation 1:50

REVISIONS 1 Issued for planning

DATE; DRAWN; CHECK

|            | STUDIO<br>GLASHEEN. |      |  |
|------------|---------------------|------|--|
|            |                     |      |  |
| CLIENT     | Owner               |      |  |
| PROJECT    | 79A Parkside Road   |      |  |
| TITLE      | Existing Elevations |      |  |
| NUMBER     | 2211_P130           |      |  |
| REVISION   | 1                   |      |  |
| STATUS     | Planning            |      |  |
| SCALE      | 1 : 50              | @ A1 |  |
| DATE       | 03/21/23            |      |  |
| DRAWN BY   | CG                  |      |  |
| CHECKED BY | Checker             |      |  |