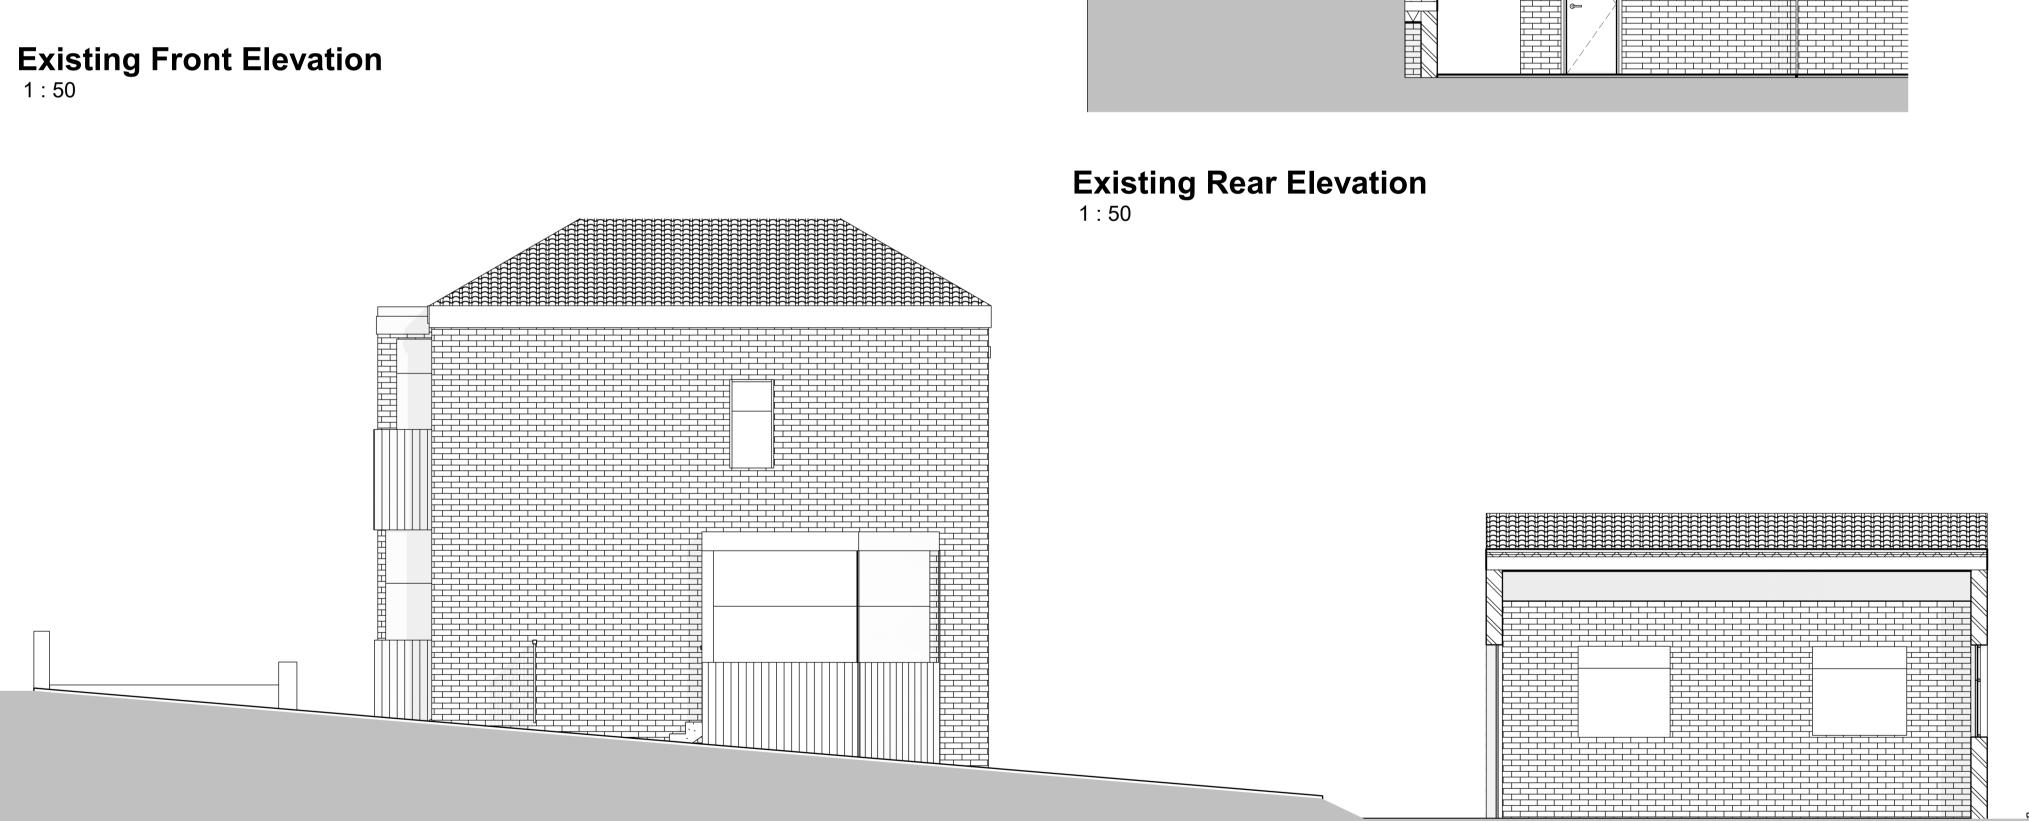

## Existing Side Elevation 1:50

REVISIONS 1 Issued for planning

DATE; DRAWN; CHECK

|            | STUDIO<br>GLASHEEN. |      |  |
|------------|---------------------|------|--|
|            |                     |      |  |
| CLIENT     | Owner               |      |  |
| PROJECT    | 79A Parkside Road   |      |  |
| TITLE      | Existing Elevations |      |  |
| NUMBER     | 2211_P130           |      |  |
| REVISION   | 1                   |      |  |
| STATUS     | Planning            |      |  |
| SCALE      | 1 : 50              | @ A1 |  |
| DATE       | 03/21/23            |      |  |
| DRAWN BY   | CG                  |      |  |
| CHECKED BY | Checker             |      |  |