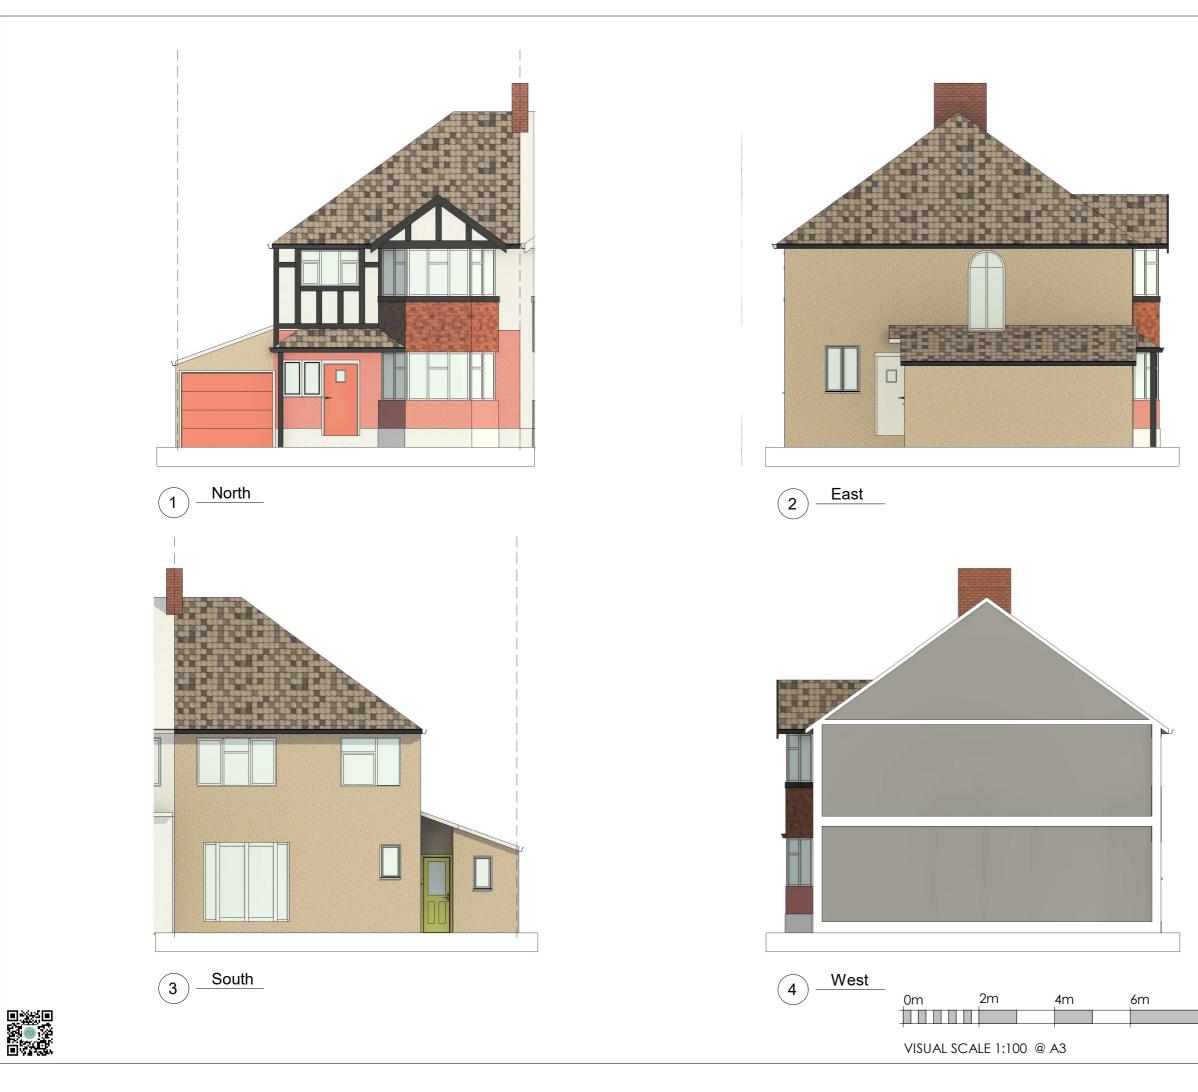

EXISTING ELEVATIONS

PROJECT ADDRESS

39 Summerville Gardens Cheam SUTTON SM1 2BU

| JOB NO     | 889      |  |
|------------|----------|--|
| DRAWING NO | 03       |  |
| REV NO     | 1        |  |
| SCALE@A3   | 1 : 100  |  |
| DRAWN BY   | DG       |  |
| STAGE      | PLANNING |  |

| 8m | 10m |  |
|----|-----|--|
|    | Γ   |  |

∧RCHITECTUR∧L DESIGNS

Idford Surrey, GU28 Tel: 01483 362 980

STAGE