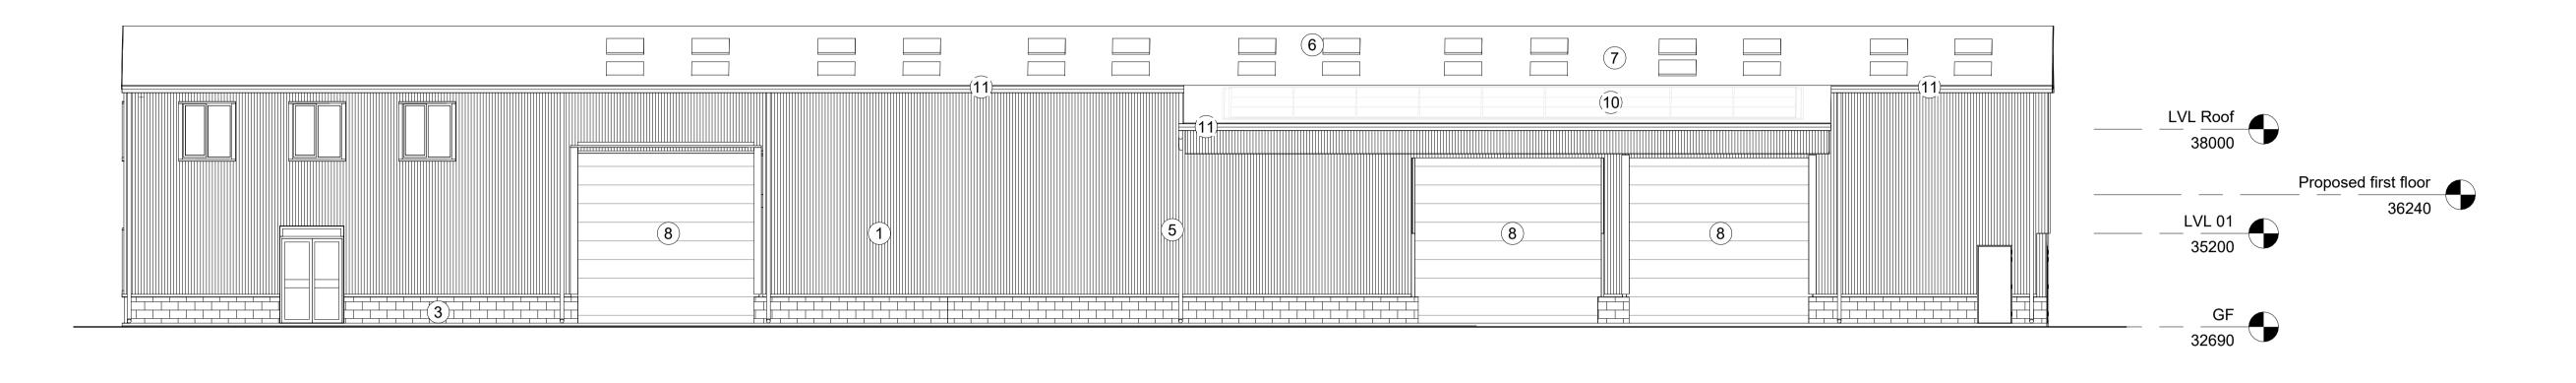

Do not scale from this drawing except for planning purposes.

NOTES:

| Key:  |                                                |     |
|-------|------------------------------------------------|-----|
| 1     | New colour coated profiled metal cladding      |     |
| 2     | New colour coated metal framed windows         |     |
| 3     | Existing blockwork                             |     |
| (4)   | New colour coated metal door                   |     |
| (5)   | New colour coated rainwater downpipes          |     |
| 6     | New rooflights                                 |     |
| 7     | New colour coated profiled metal roof cladding |     |
| 8     | 8 New colour coated roller metal shutter door  |     |
| 9     | 9 New colour coated ventilation louvre         |     |
| (10)  | Proposed photovoltaic panels                   |     |
| (11)  | New colour coated box gutter                   |     |
| 1m 2m | 3m 4m 5m                                       | 10m |

SCALE BAR 1:100

## Therapia Lane Vehicle Depot Willmott Dixon Sutton

East and West Elevation Proposed

DRAWN: EH

DATE: 11/2023

SCALE: 1:100 @ A1

CHECK: RM

DRAWING No:

TLVD-BAP-ZZ-ZZ-D-A-2100-P3