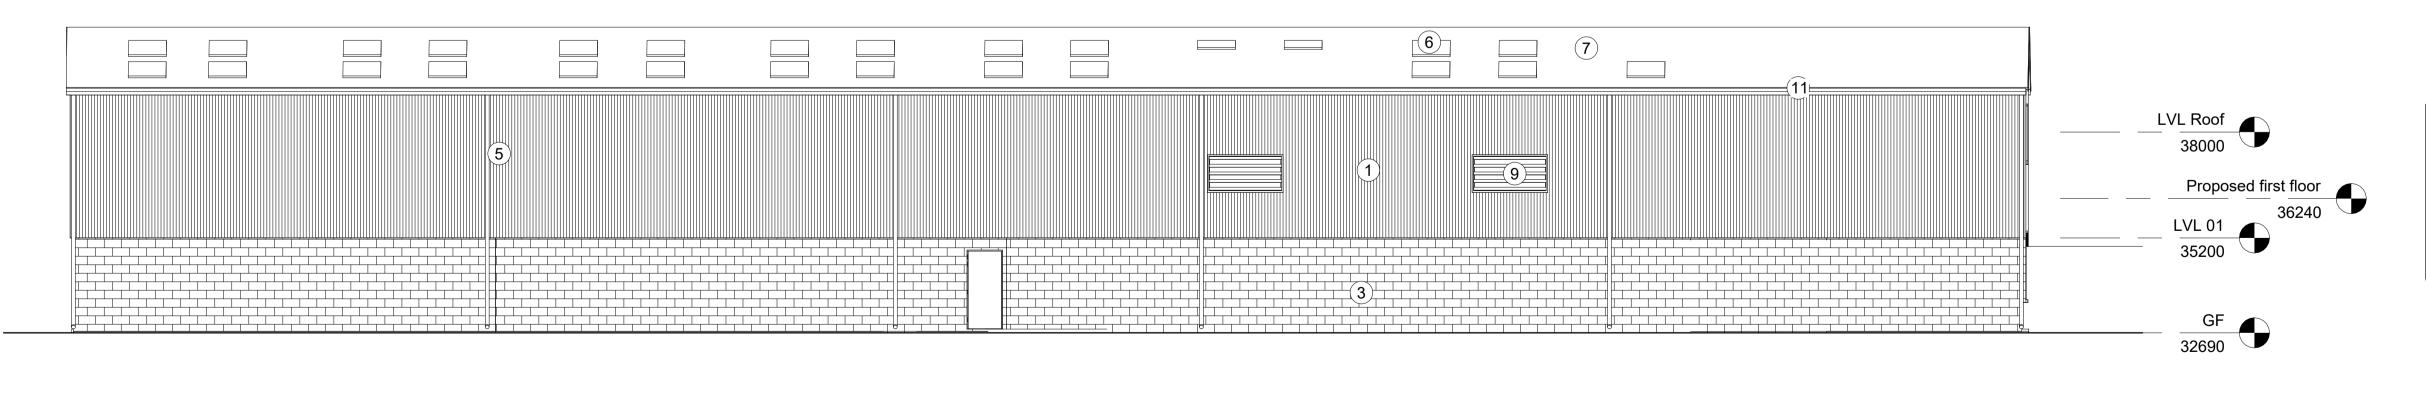

Do not scale from this drawing except for planning purposes.

NOTES:

| Key:  |                                                |     |
|-------|------------------------------------------------|-----|
| 1     | New colour coated profiled metal cladding      |     |
| 2     | New colour coated metal framed windows         |     |
| 3     | Existing blockwork                             |     |
| (4)   | New colour coated metal door                   |     |
| (5)   | New colour coated rainwater downpipes          |     |
| 6     | New rooflights                                 |     |
| 7     | New colour coated profiled metal roof cladding |     |
| 8     | 8 New colour coated roller metal shutter door  |     |
| 9     | 9 New colour coated ventilation louvre         |     |
| (10)  | Proposed photovoltaic panels                   |     |
| (11)  | New colour coated box gutter                   |     |
| 1m 2m | 3m 4m 5m                                       | 10m |

SCALE BAR 1:100

## Therapia Lane Vehicle Depot Willmott Dixon Sutton

East and West Elevation Proposed

DRAWN: EH

DATE: 11/2023

SCALE: 1:100 @ A1

CHECK: RM

DRAWING No:

TLVD-BAP-ZZ-ZZ-D-A-2100-P3