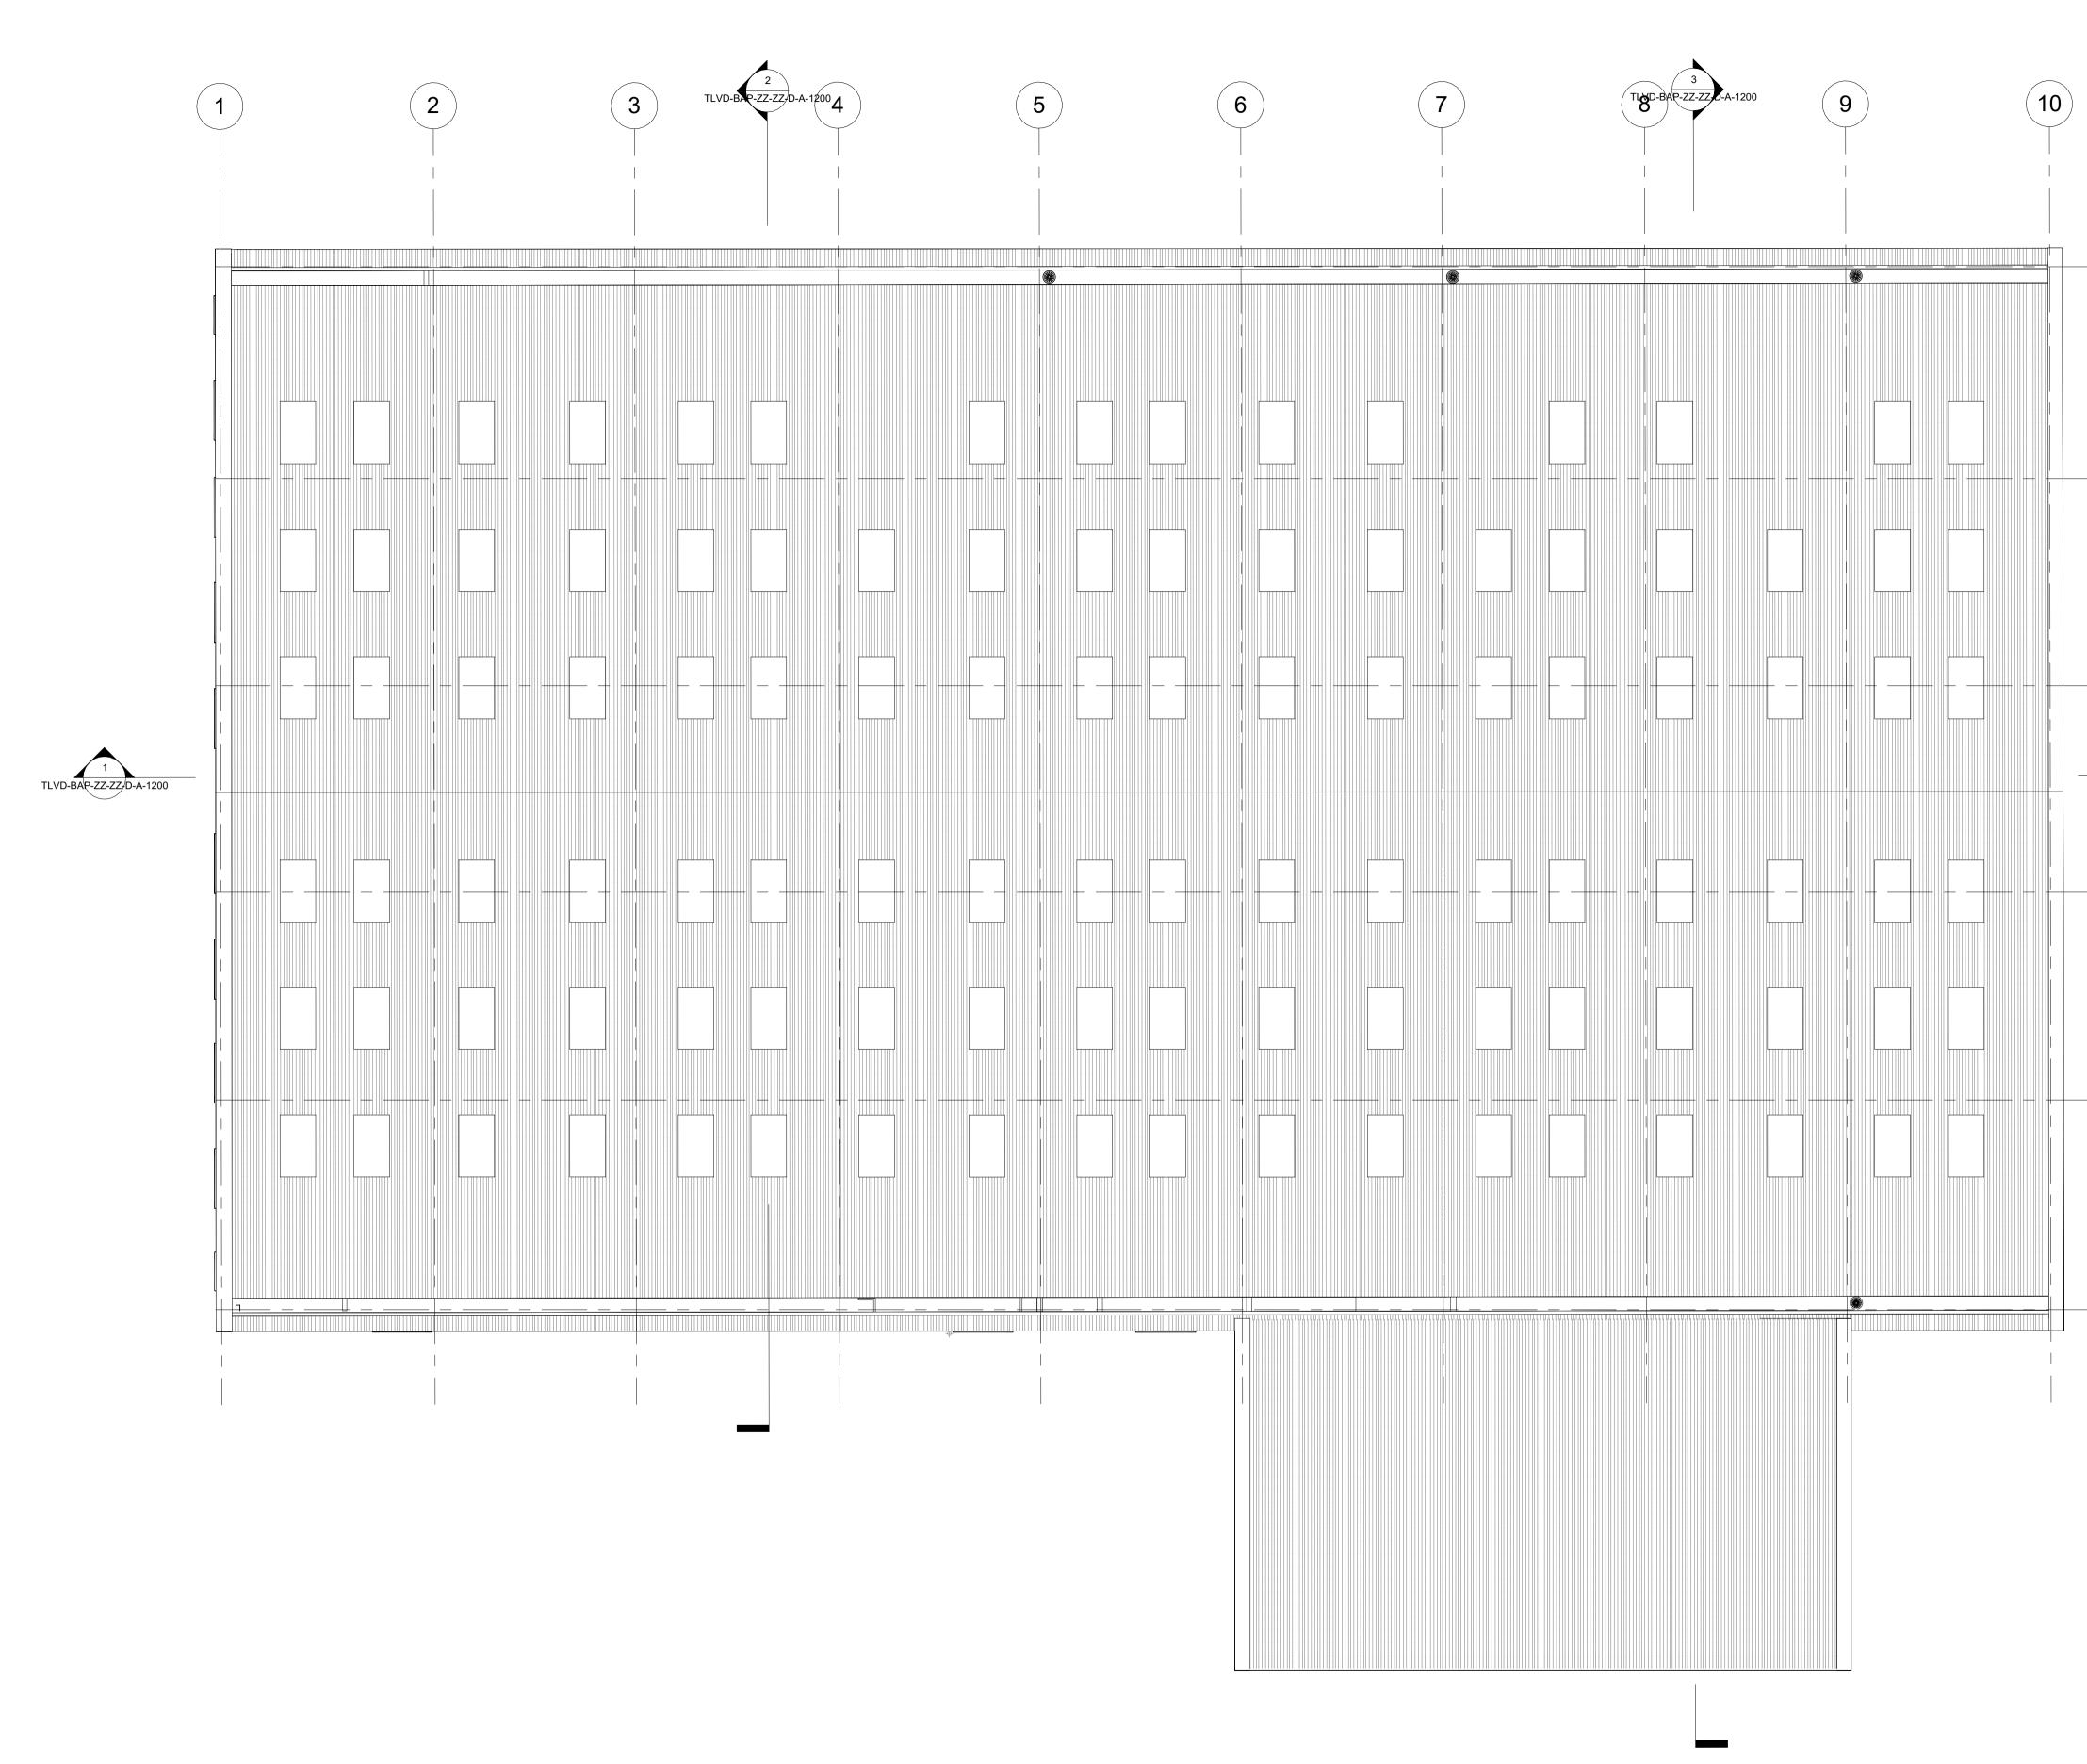

A1

1 Roof Plan Existing 1 : 100 This drawing is to be read in conjunction with structural services and any other relevant information.

Any discrepancies are to be reported to the Architect. All dimesnions have been taken from existing record and must be verified on site by the contractor, sub-contractors and suppliers before commencing any work.

Do not scale from this drawing except for planning purposes.

NOTES:

( A )

B

( C )

E

F

## PLANNING

| P4        | 15/12/23 | Issued for planning | AF |
|-----------|----------|---------------------|----|
| P3        | 08/12/23 | Scale bar added     | AF |
| P2        | 10/11/23 | Revit Issue         | EH |
| P1        | 12/10/23 | Preliminary Issue   | EH |
| REVISIONS |          |                     |    |

## Therapia Lane Vehicle Depot Willmott Dixon Sutton Roof Plan

As Existing

DRAWN: EH

DATE: 10/2023

SCALE: 1:100 @ A1

CHECK: RM

DRAWING No:

## TLVD-BAP-ZZ-ZZ-D-A-1012-P4