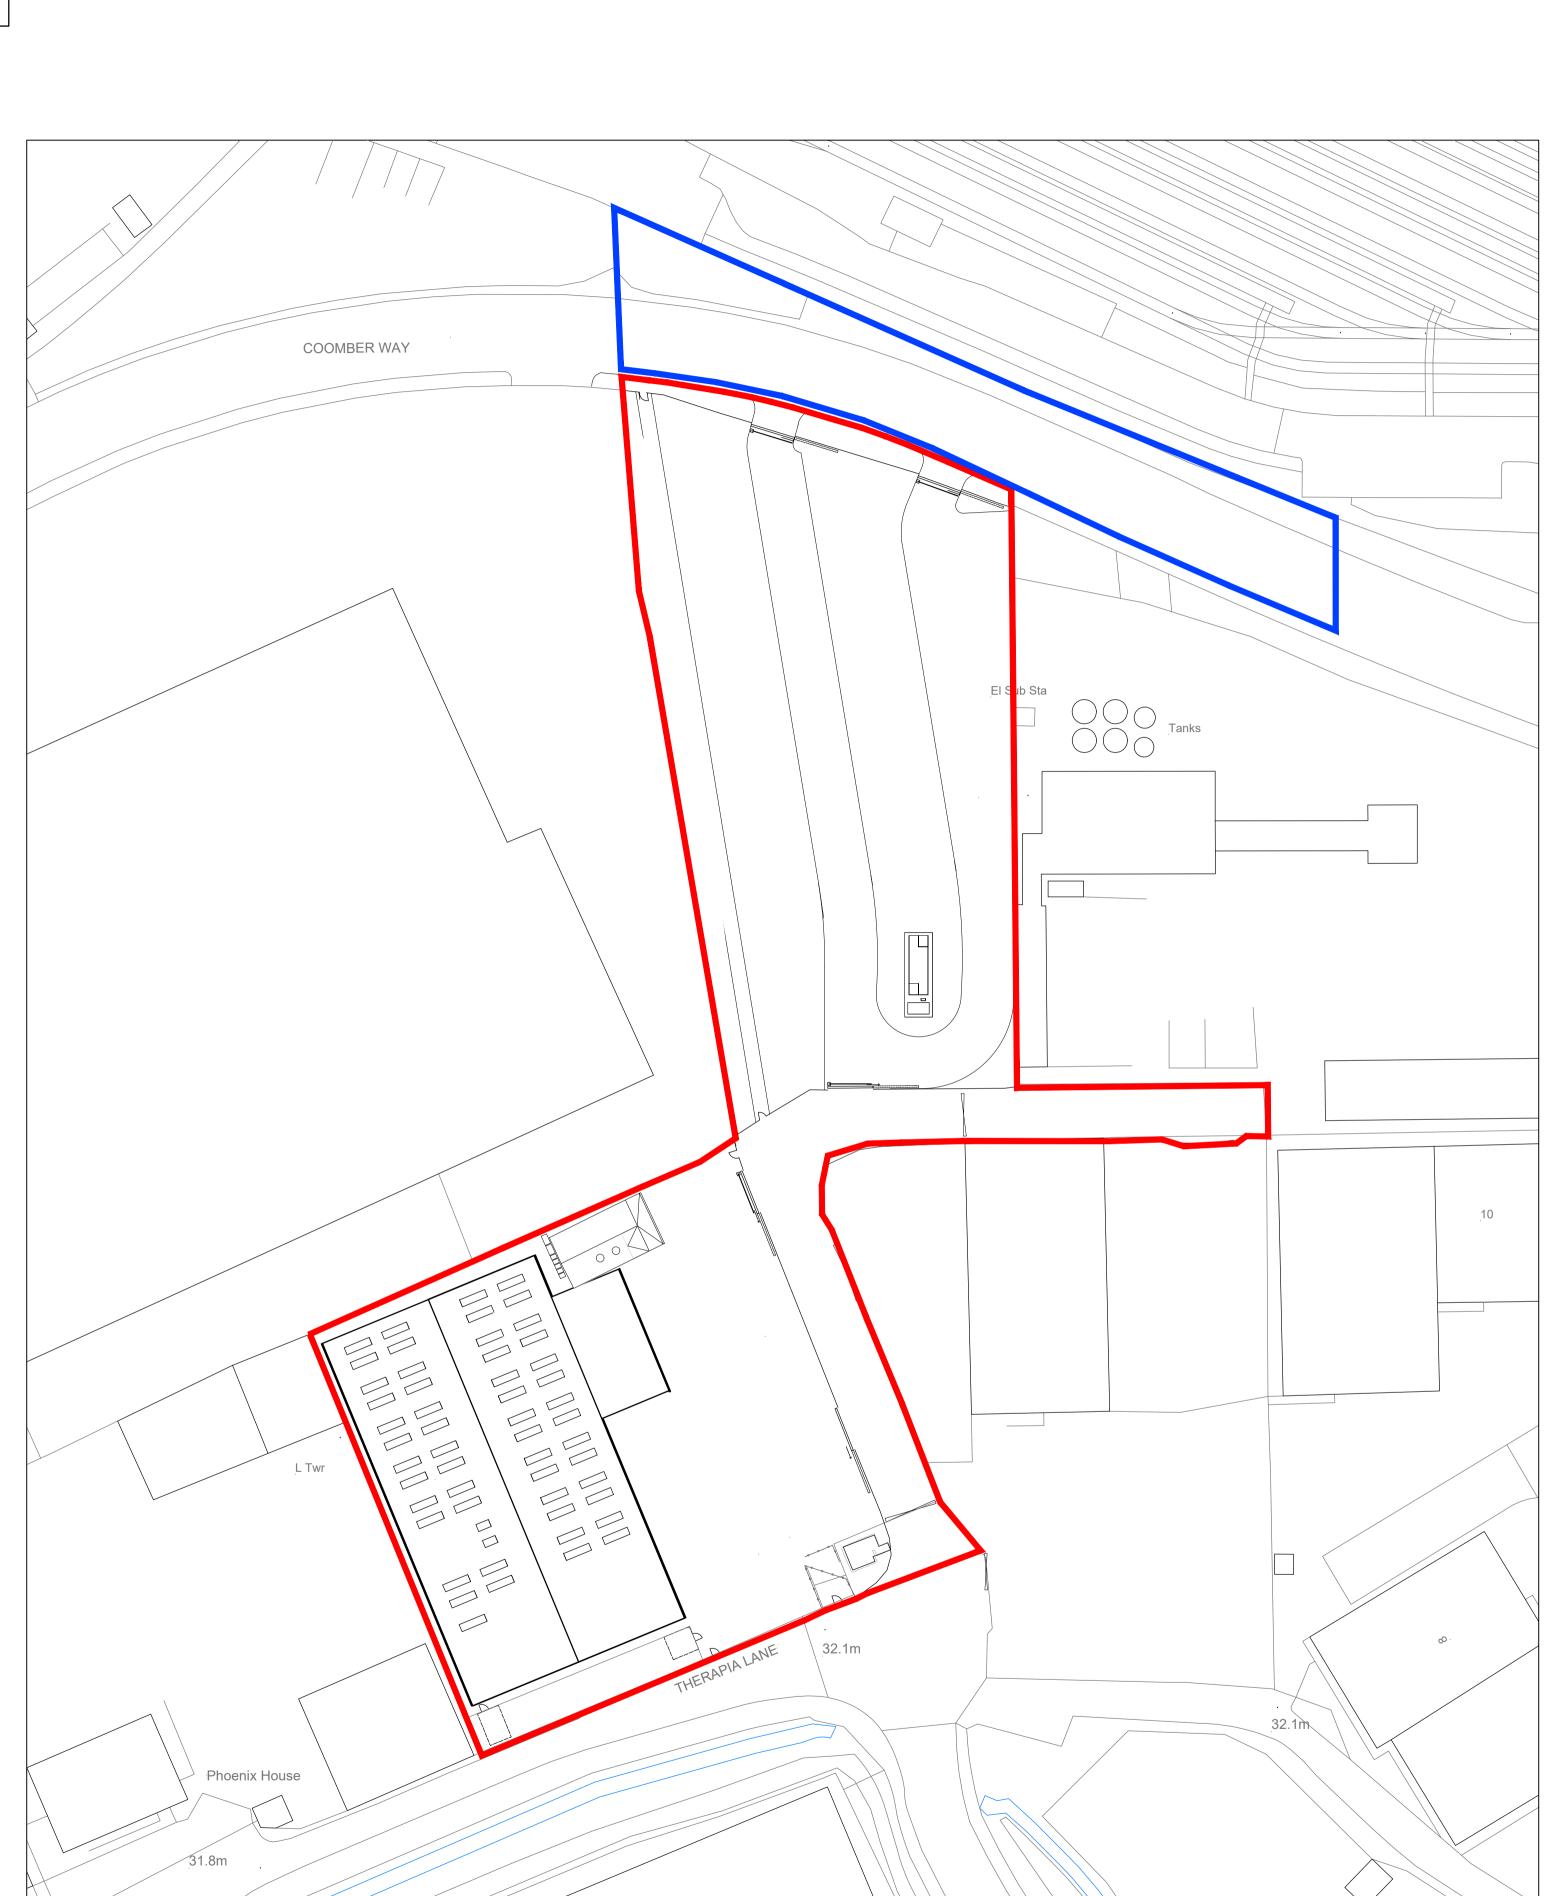

Do not scale from this drawing.

KEY
Application Site
Other land owned by applicant

Proposed Block Plan

DRAWN: RM CHECKED: RJ

DATE: 08/09/2023 SCALE: 1:500@A1/ 1:1000@A3

DRAWING No:

TLVD-BAP-ZZ-ZZ-D-A-2001-P4