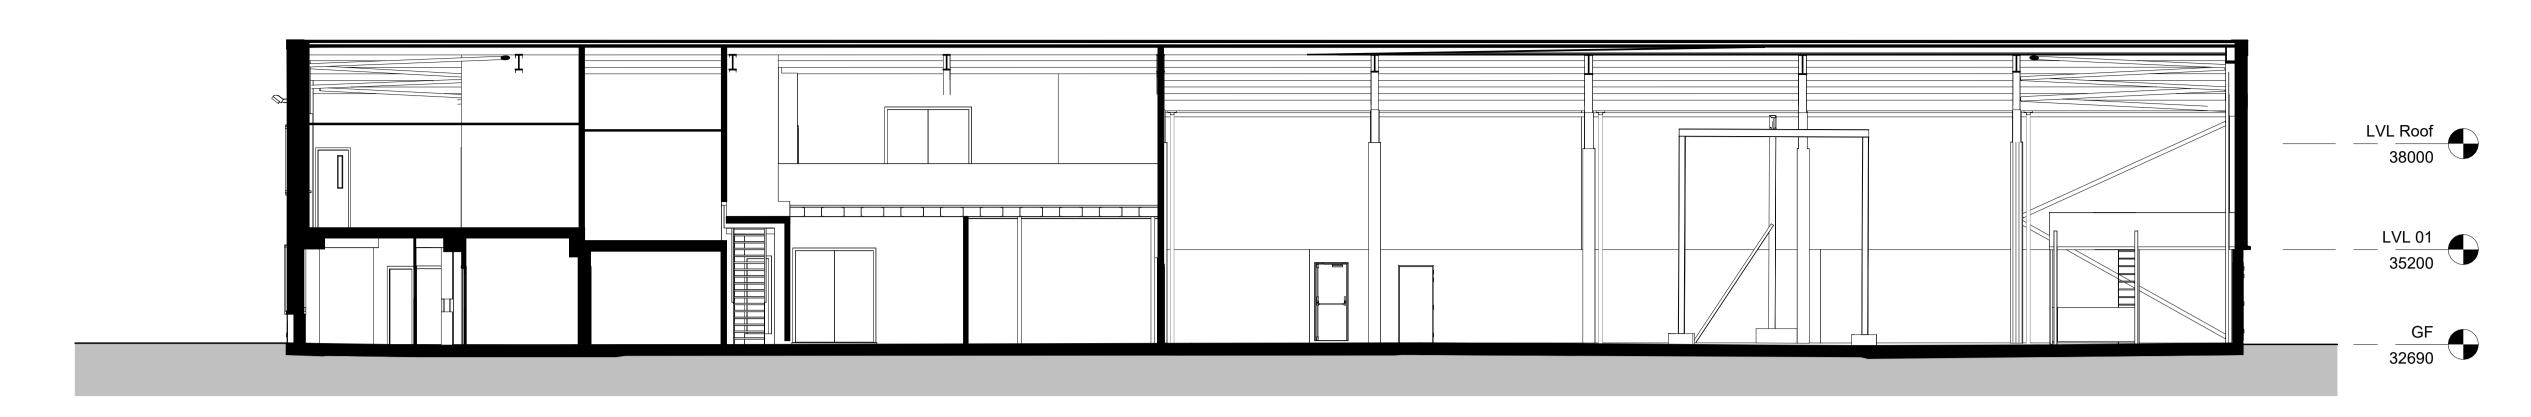

Section 1 Existing
1:100

Section 2 Existing

1:100

Section 3 Existing

1:100

This drawing is to be read in conjunction with structural services and any other relevant information.

Any discrepancies are to be reported to the Architect. All dimesnions have been taken from existing record and must be verified on site by the contractor, sub-contractors and suppliers before commencing any work.

Sections 1, 2 and 3 **Existing** 

DRAWN: EH CHECK: RM DATE: 11/2023 SCALE: 1:100 @ A1

DRAWING No:

TLVD-BAP-ZZ-ZZ-D-A-1200-P3