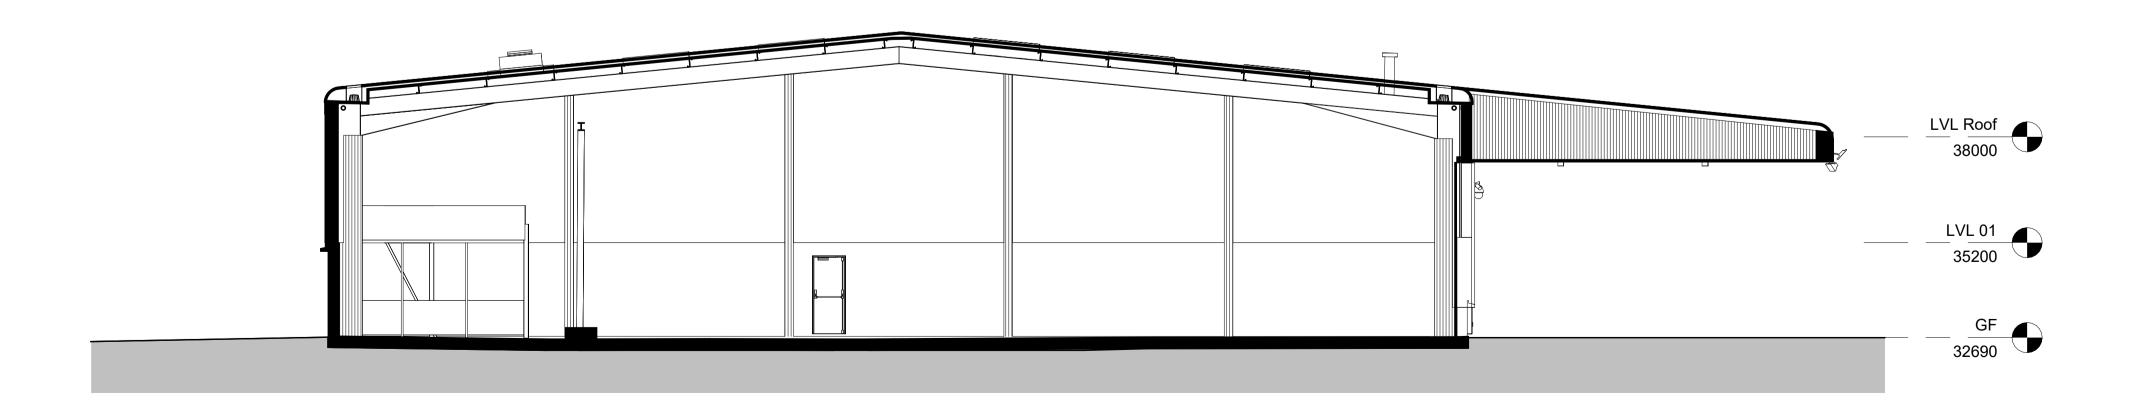

Section 1 Existing
1:100

Section 2 Existing

1:100

Section 3 Existing

1:100

This drawing is to be read in conjunction with structural services and any other relevant information.

Any discrepancies are to be reported to the Architect. All dimesnions have been taken from existing record and must be verified on site by the contractor, sub-contractors and suppliers before commencing any work.

Sections 1, 2 and 3 **Existing** 

DRAWN: EH CHECK: RM DATE: 11/2023 SCALE: 1:100 @ A1

DRAWING No:

TLVD-BAP-ZZ-ZZ-D-A-1200-P3