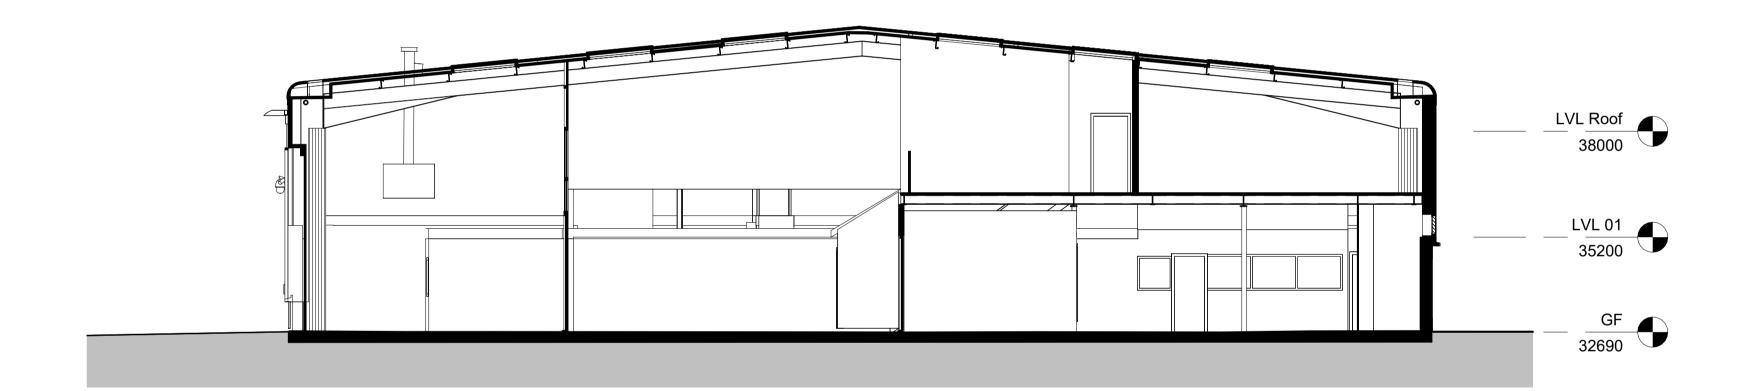

Section 1 Existing
1:100

Section 2 Existing

1:100

Section 3 Existing

1:100

This drawing is to be read in conjunction with structural services and any other relevant information.

Any discrepancies are to be reported to the Architect. All dimesnions have been taken from existing record and must be verified on site by the contractor, sub-contractors and suppliers before commencing any work.

Sections 1, 2 and 3 **Existing** 

DRAWN: EH CHECK: RM DATE: 11/2023 SCALE: 1:100 @ A1

DRAWING No:

TLVD-BAP-ZZ-ZZ-D-A-1200-P3