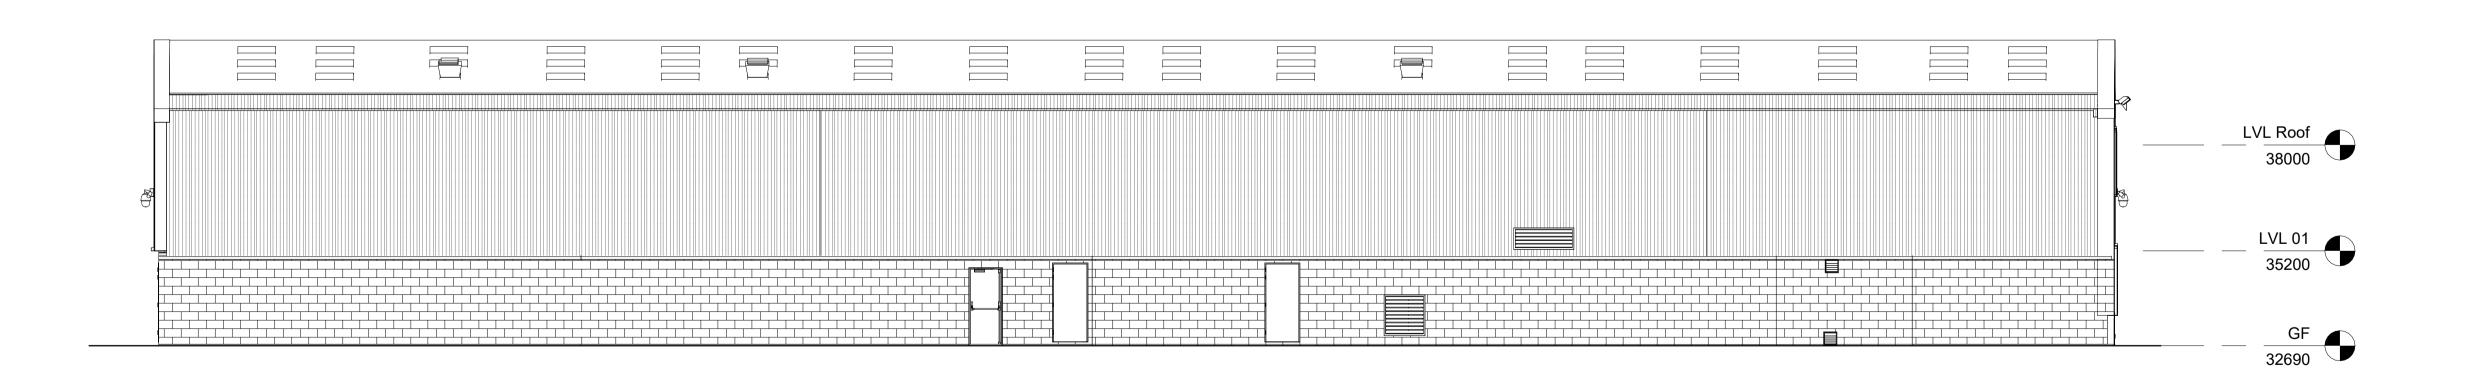

1 East Elevation Existing
1:100

West Elevation Existing

1:100

This drawing is to be read in conjunction with structural services and any other relevant information.

Any discrepancies are to be reported to the Architect. All dimesnions have been taken from existing record and must be verified on site by the contractor, sub-contractors and suppliers before commencing any work.