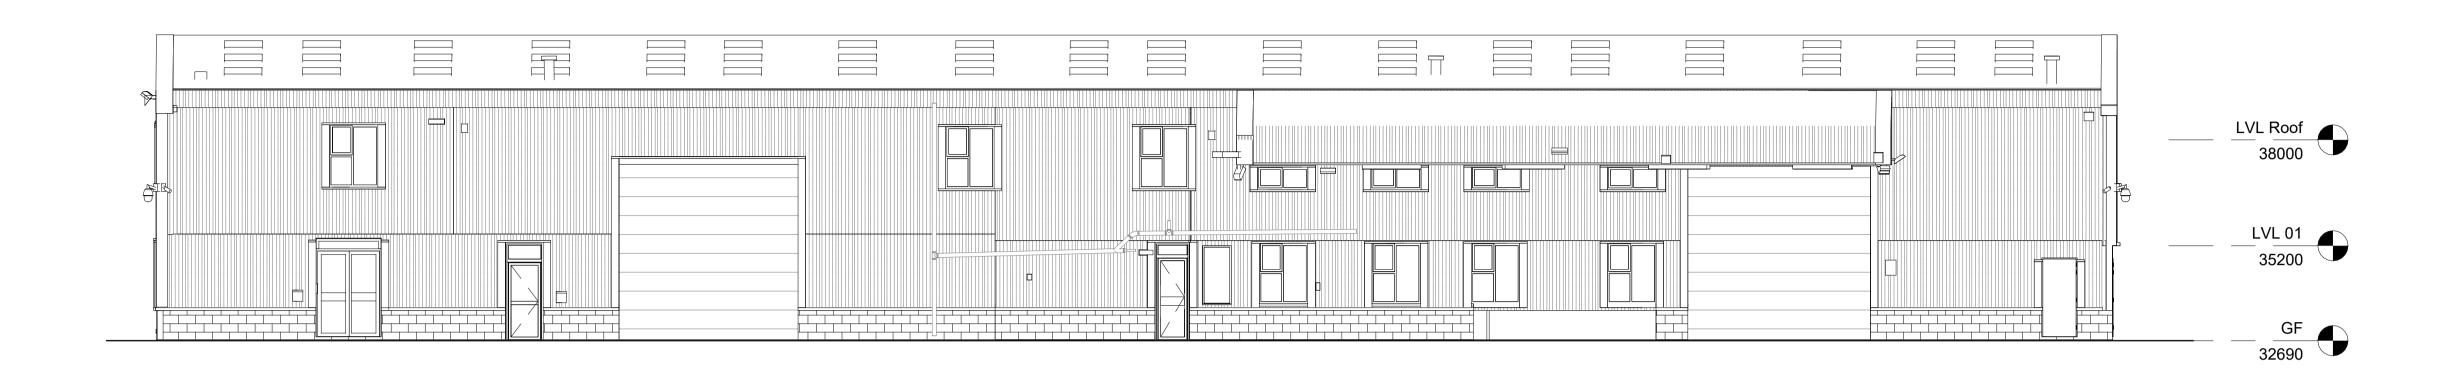

1 East Elevation Existing
1:100

West Elevation Existing

1:100

This drawing is to be read in conjunction with structural services and any other relevant information.

Any discrepancies are to be reported to the Architect. All dimesnions have been taken from existing record and must be verified on site by the contractor, sub-contractors and suppliers before commencing any work.