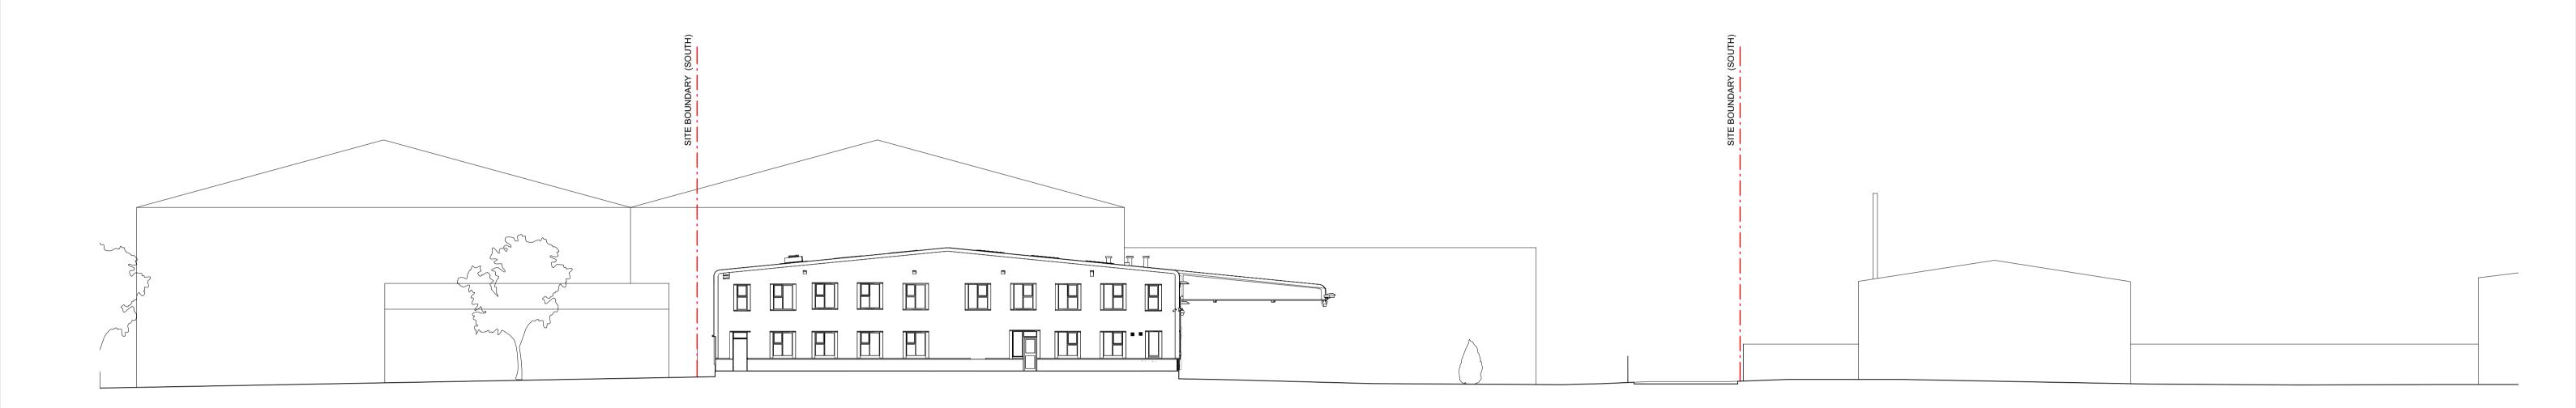

## South Elevation Existing Context 1:200

North Elevation Existing Context

1:200

Sutton

North and South Context Elevation As Existing

CHECK: RM

SCALE: 1:200@ A1

DRAWING No:

TLVD-BAP-ZZ-ZZ-D-A-1103 Rev P3