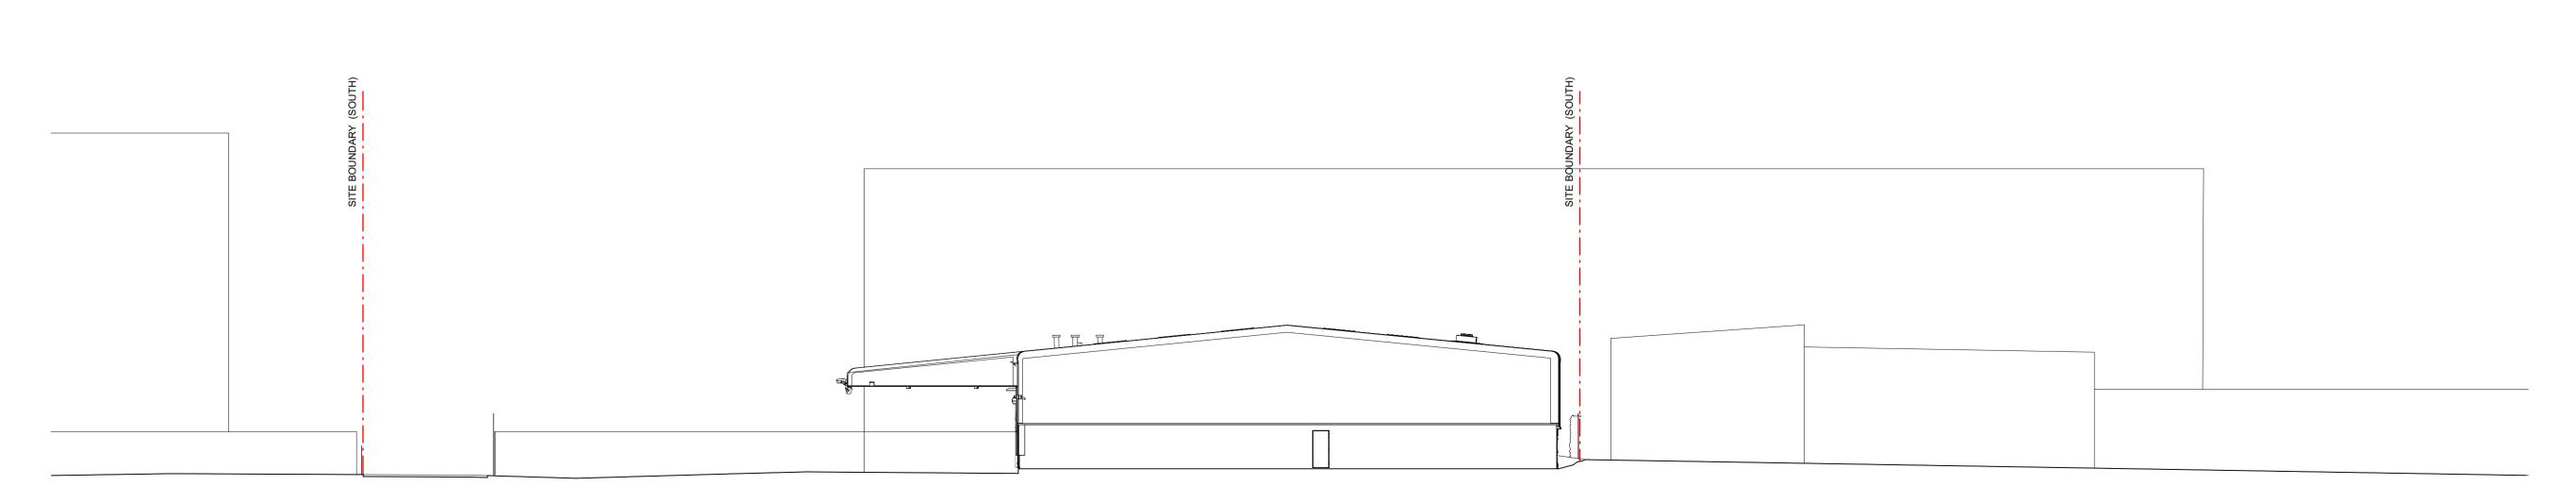

## South Elevation Existing Context 1:200

North Elevation Existing Context

1:200

Sutton

North and South Context Elevation As Existing

CHECK: RM

SCALE: 1:200@ A1

DRAWING No:

TLVD-BAP-ZZ-ZZ-D-A-1103 Rev P3