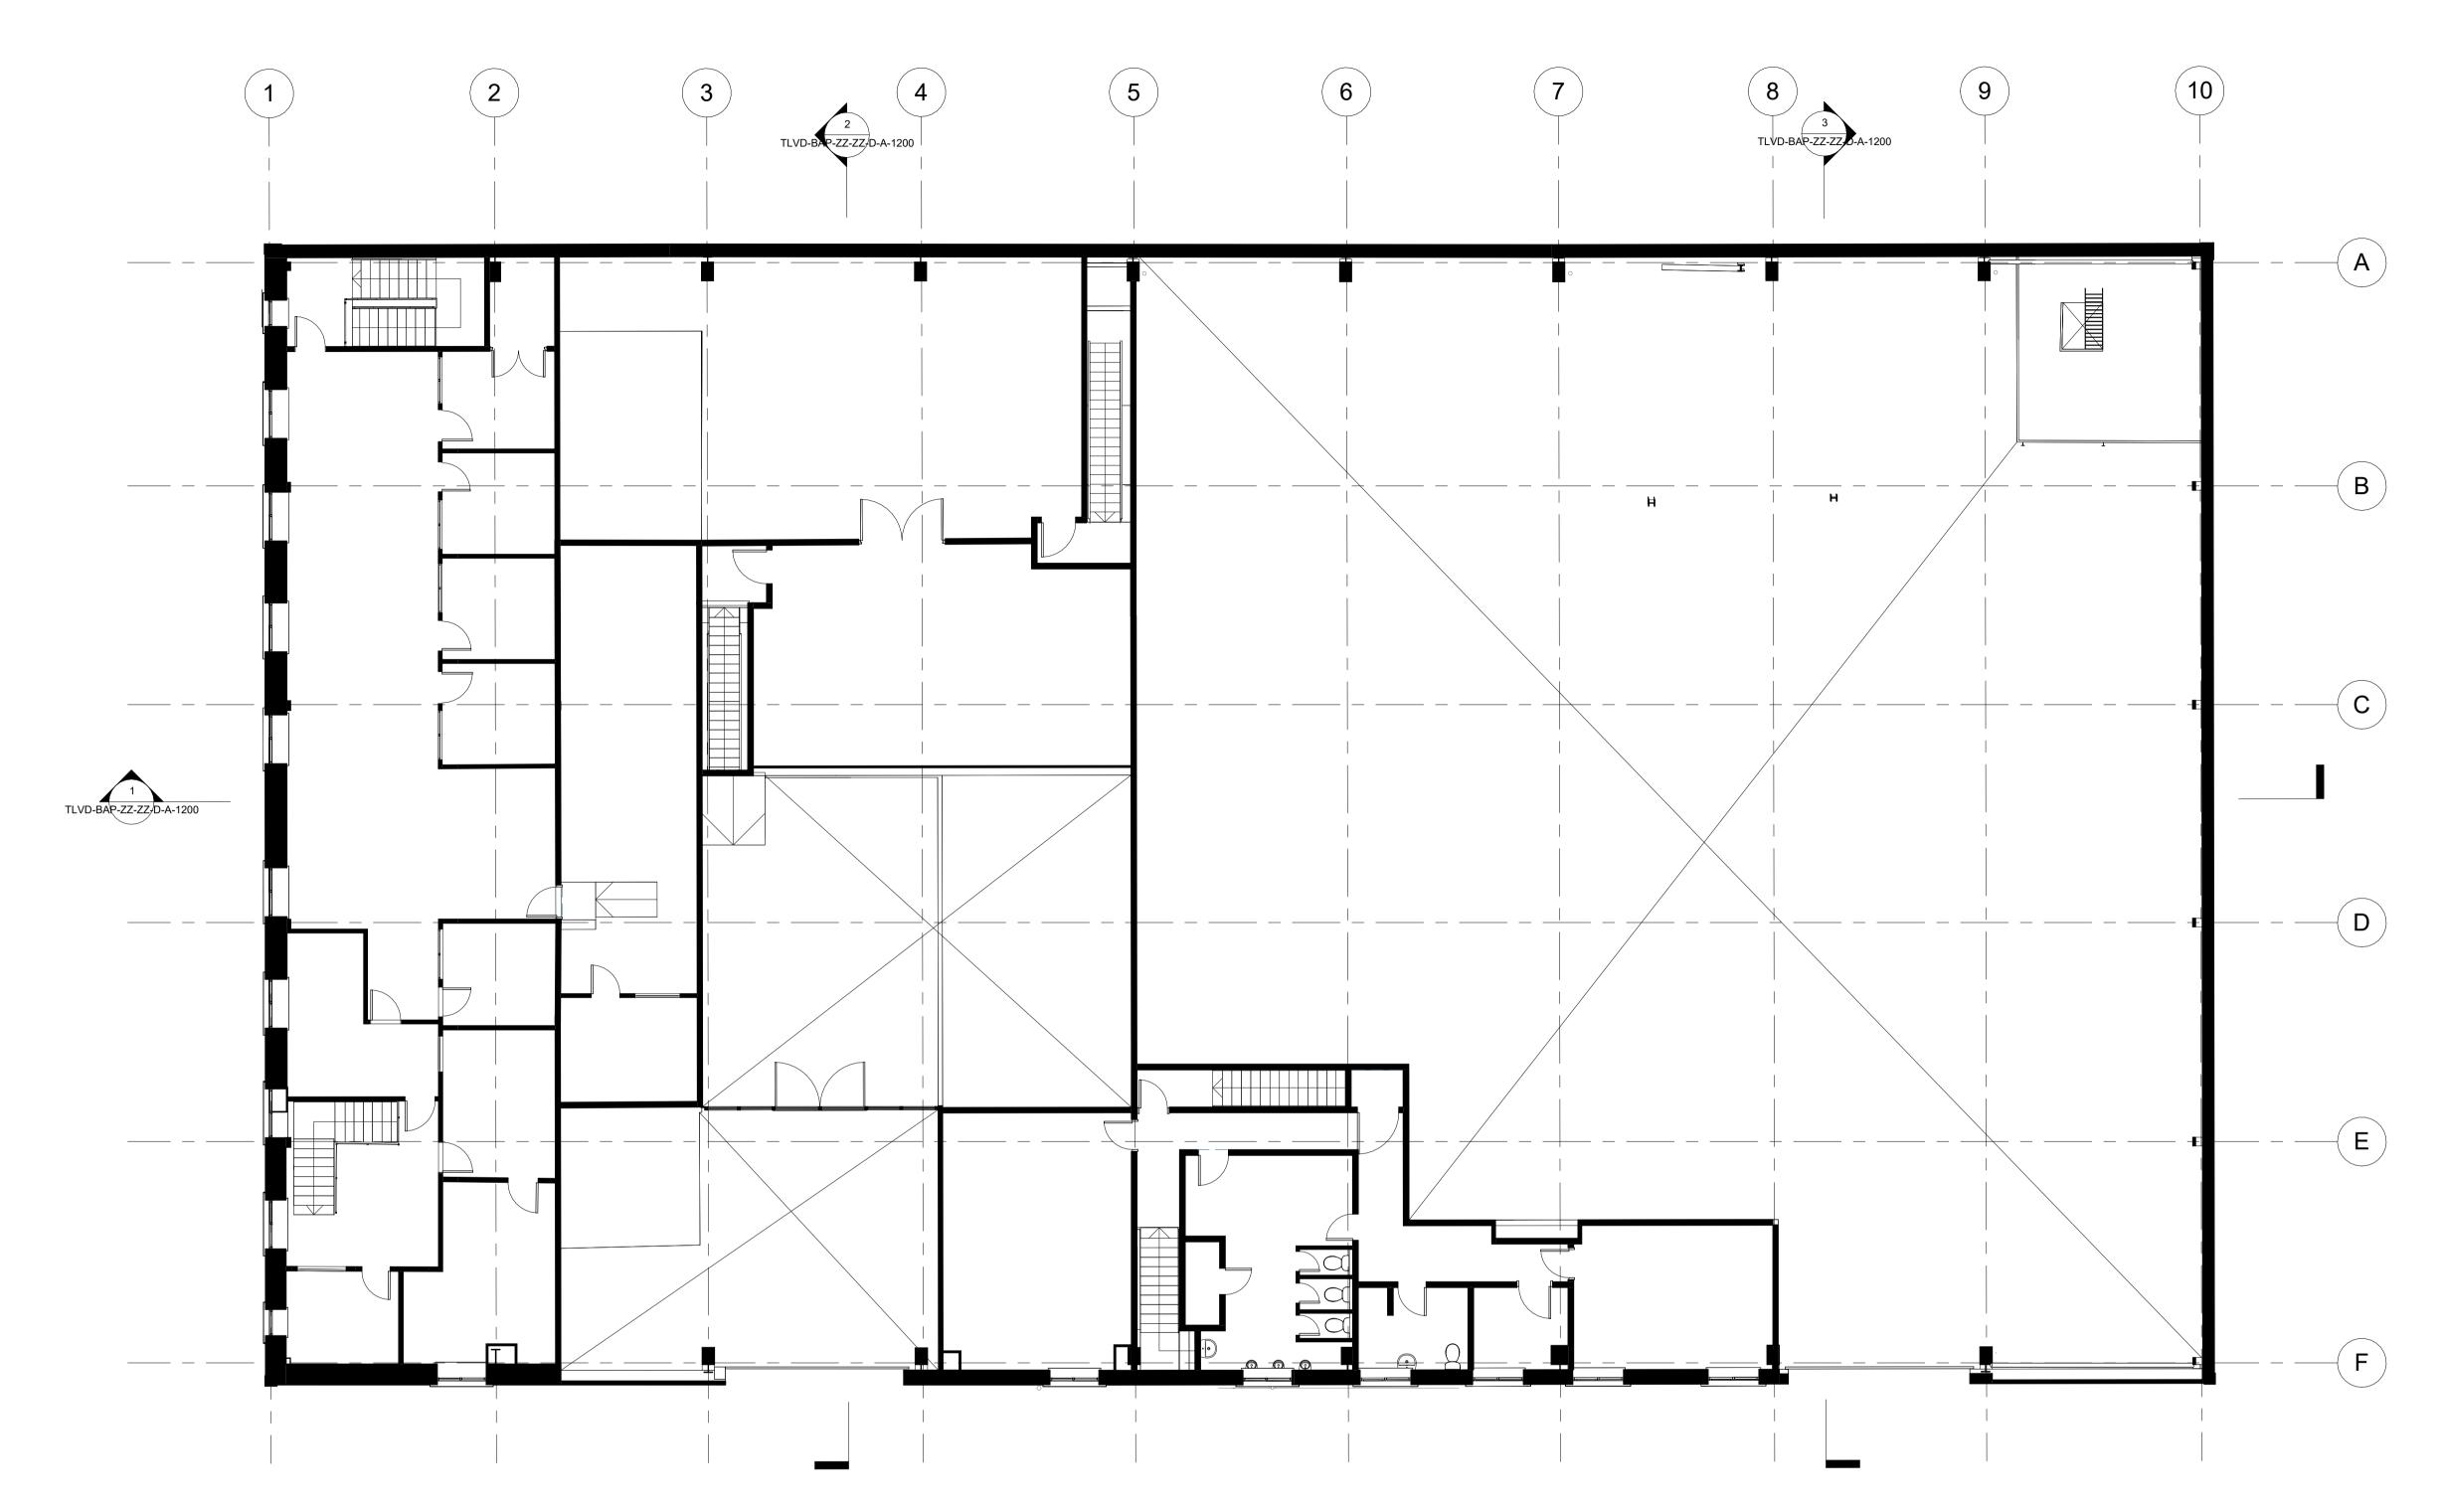

First Floor Plan Existing

1: 100

This drawing is to be read in conjunction with structural services and any other relevant information.

Any discrepancies are to be reported to the Architect. All dimesnions have been taken from existing record and must be verified on site by the contractor, sub-contractors and suppliers before commencing any work.

Do not scale from this drawing except for planning

NOTES:

First Floor Plan As Existing

DATE: 10/2023 SCALE: 1:100 @ A1

DRAWING No:

DRAWN: EH

TLVD-BAP-ZZ-ZZ-D-A-1011-P4