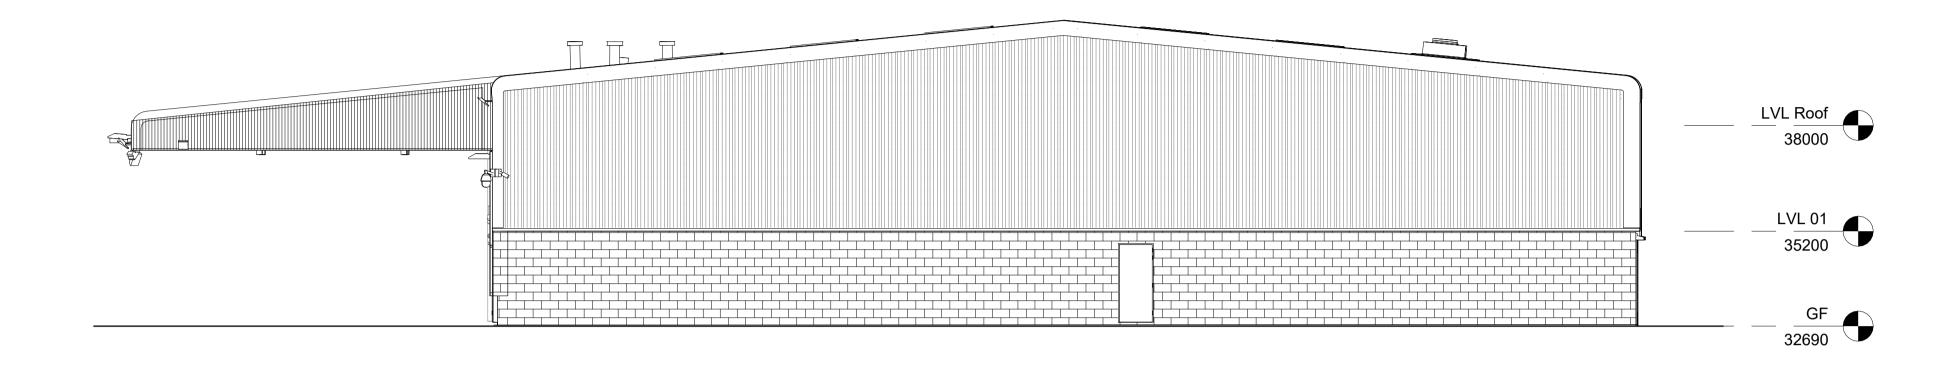

North Elevation Existing

1:100

South Elevation Existing

1:100

This drawing is to be read in conjunction with structural services and any other relevant information.

Any discrepancies are to be reported to the Architect. All dimesnions have been taken from existing record and must be verified on site by the contractor, sub-contractors and suppliers before commencing any work.