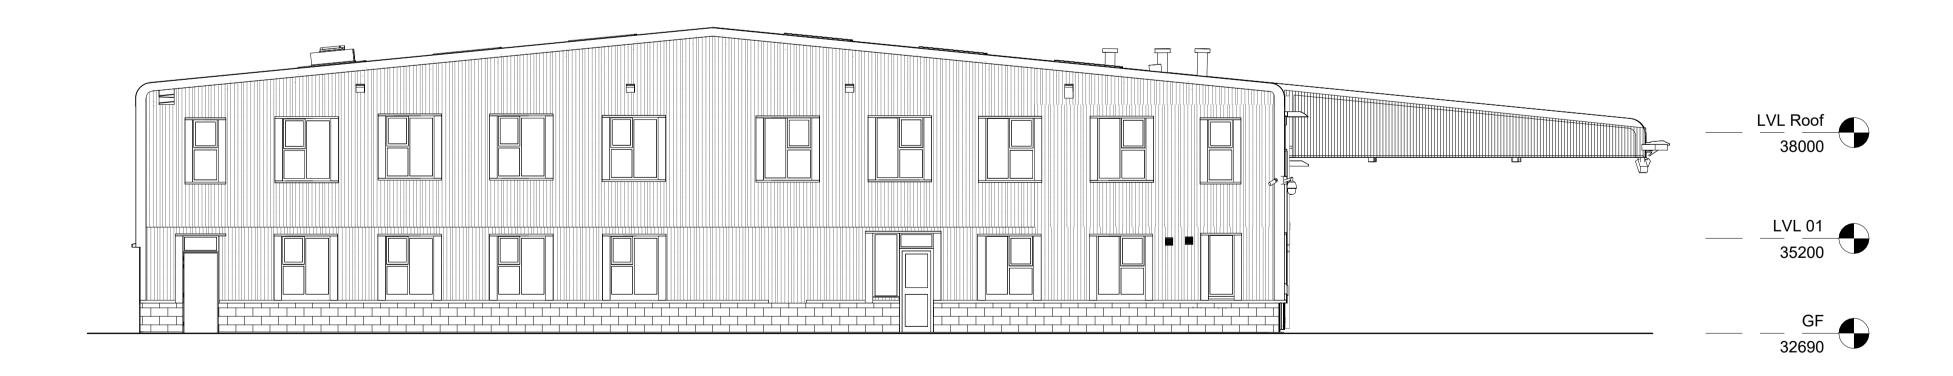

North Elevation Existing

1:100

South Elevation Existing

1:100

This drawing is to be read in conjunction with structural services and any other relevant information.

Any discrepancies are to be reported to the Architect. All dimesnions have been taken from existing record and must be verified on site by the contractor, sub-contractors and suppliers before commencing any work.