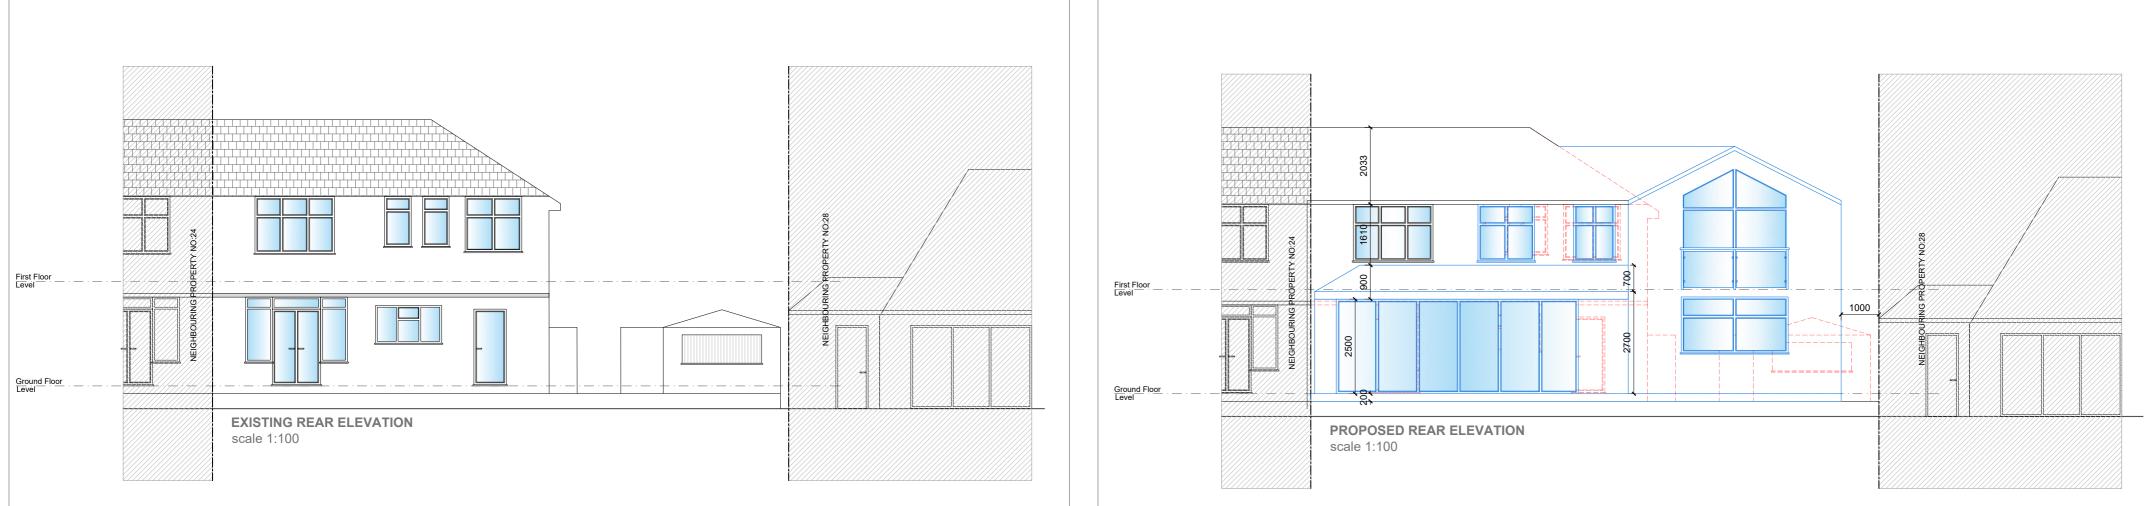

|                                              |                                                                                                                                                                                                                                                                                       |                                                |         |                      |      | Scale 1:100 @A2 0 1 | 2 3 4 5m           |
|----------------------------------------------|---------------------------------------------------------------------------------------------------------------------------------------------------------------------------------------------------------------------------------------------------------------------------------------|------------------------------------------------|---------|----------------------|------|---------------------|--------------------|
| RIBA 🗰                                       | This drawing is prepared solely for design and planning submission purposes. It is not intended or suitable for either building regulations or construction purposes and should not be used for such. All dimension shall be check and confirmed with site rep. and any discrepancies | CLIENT<br>HASSAN KAMAL                         | NOTES   |                      |      | SCALE<br>1:100 @ A2 | DATE<br>29.12.2023 |
| Chartered Practice                           | the drawings and site shall be reported to PM. This drawing to be read in conjunction with engineers specification and details.                                                                                                                                                       | PROJECT                                        | VERSION | DESCRIPTION          | DATE | DRAWN               | VERSION            |
| se, Richmond<br>W9 2PR                       | For any structural steelworks details please refer to structural engineer's drawings & calculations.                                                                                                                                                                                  | 26 KINGSMEAD AVENUE KT4 8XB                    | А       | PLANNING DRAWINGS    | -    | EA                  | A                  |
| fo@studio20architects.co.uk<br>hitects.co.uk | The copyright of the drawing and designs remains with Studio20 Architects. All copies are only for information about the application, they may not be used for any other purpose without the express written permission of Studio20 Architects.                                       | EXISTING AND PROPOSED FRONT AND REAR ELEVATION | В       | BUILDING REGULATIONS | -    | SHEET REF. NO       | A 05               |