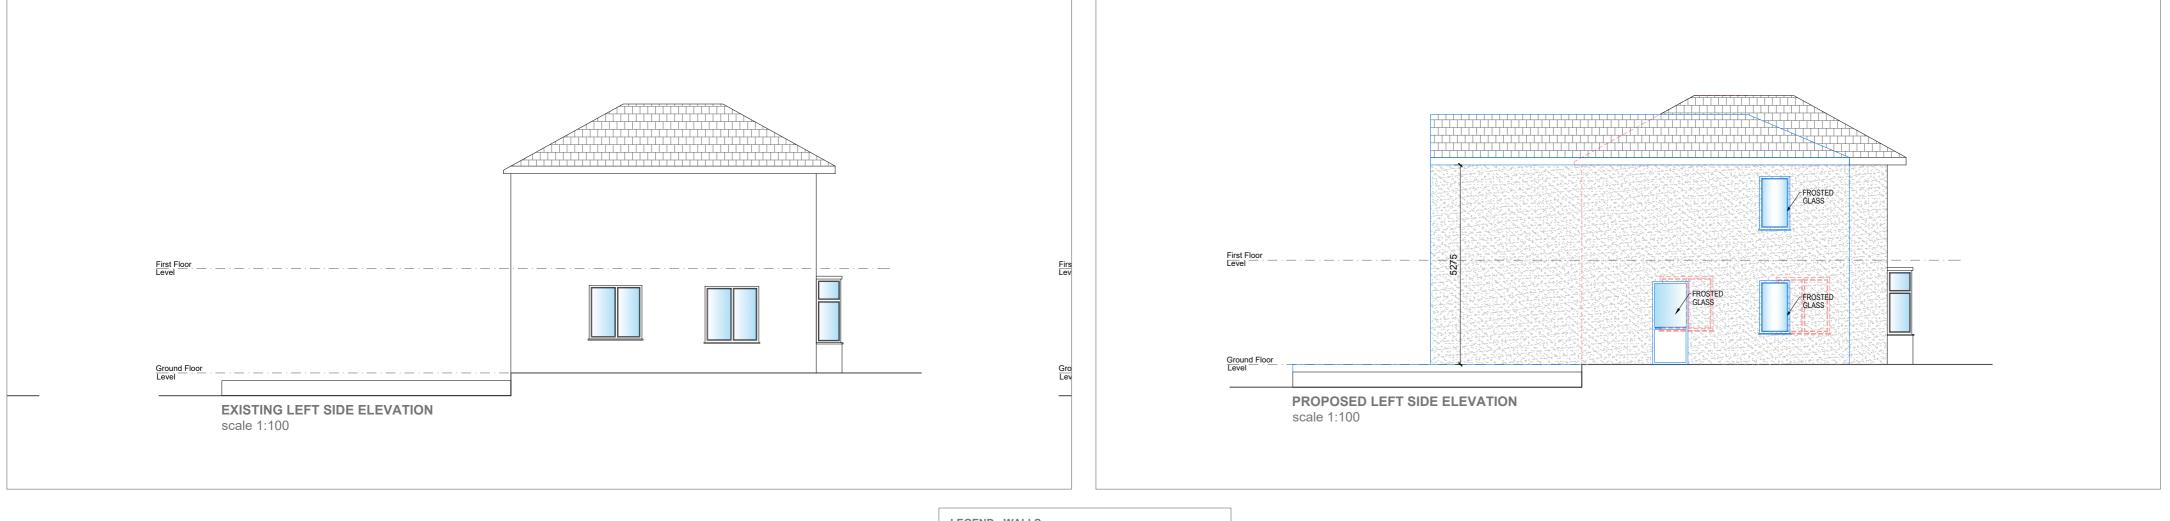

| LEGEND<br>CEILING, | LEGE                               |                               |
|--------------------|------------------------------------|-------------------------------|
|                    | EXISTING<br>DEMOLITION<br>PROPOSED | <br><br>EXIST<br>DEMC<br>PROP |
|                    |                                    |                               |

3END - LINES: STING WOLITION DPOSED

|                               |         |                      |            | Scale 1:100 @A2 0 1 | 2 3 4 5m |
|-------------------------------|---------|----------------------|------------|---------------------|----------|
| NOTES                         |         |                      | SCALE      | DATE                |          |
|                               |         |                      | 1:100 @ A2 | 29.12.2023          |          |
|                               | VERSION | DESCRIPTION          | DATE       | DRAWN               | VERSION  |
| JE KT4 8XB                    | А       | PLANNING DRAWINGS    | -          | EA                  | A        |
|                               | В       | BUILDING REGULATIONS | -          | SHEET REF. NO KA 06 |          |
| RIGHT AND LEFT SIDE ELEVATION |         |                      |            |                     |          |