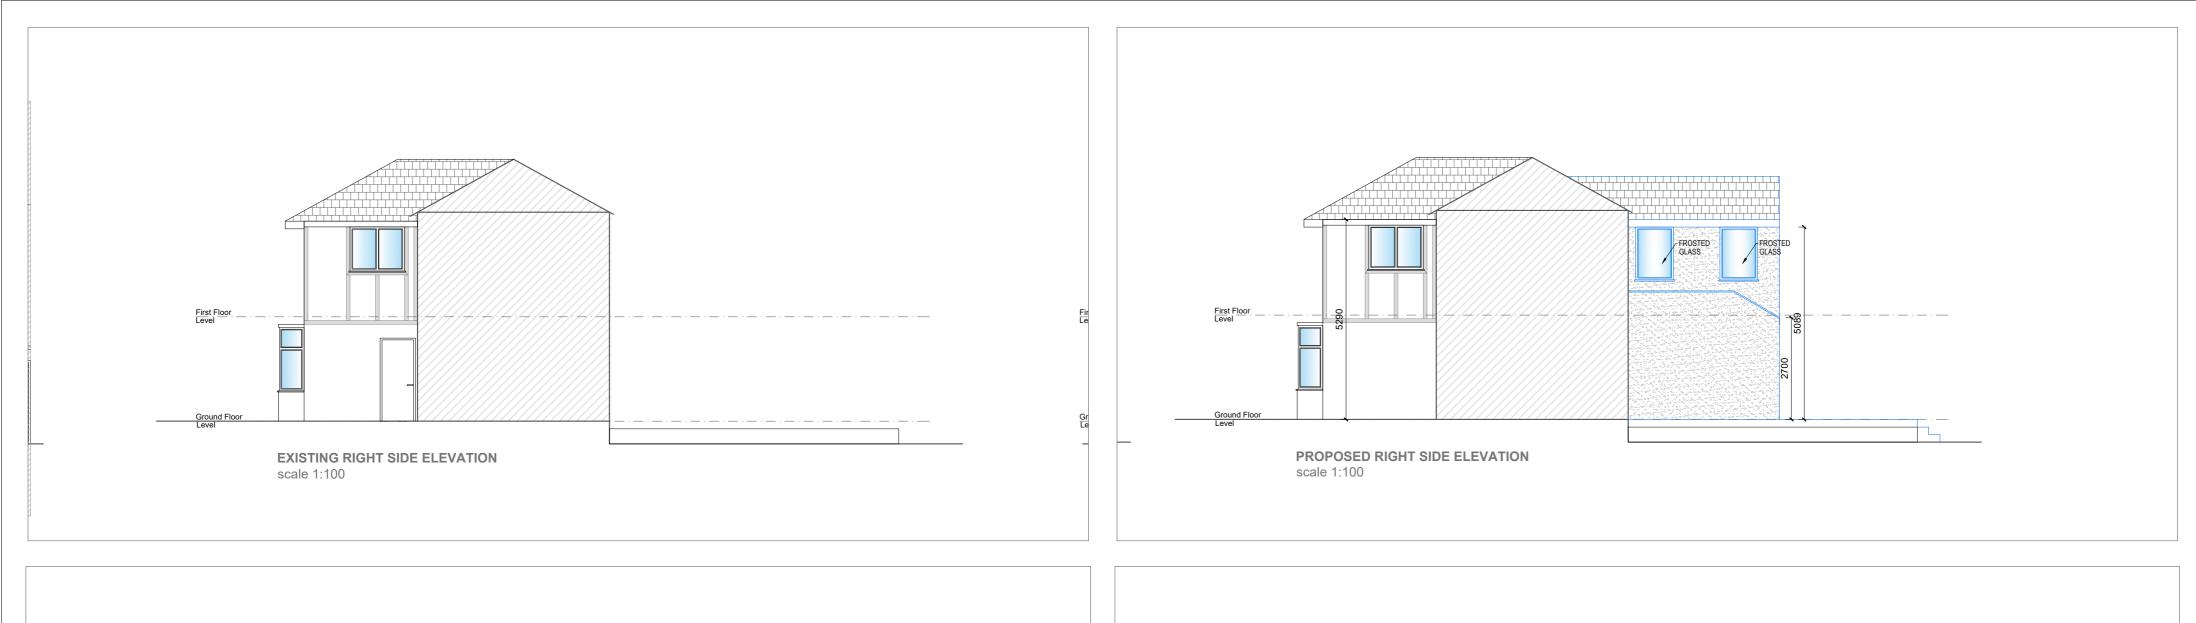

| LEGEND<br>CEILING, | LEGE                               |                               |
|--------------------|------------------------------------|-------------------------------|
|                    | EXISTING<br>DEMOLITION<br>PROPOSED | <br><br>EXIST<br>DEMC<br>PROP |
|                    |                                    |                               |

3END - LINES: STING WOLITION DPOSED

|                               |         |                      |            | Scale 1:100 @A2 0 1 | 2 3 4 5m |
|-------------------------------|---------|----------------------|------------|---------------------|----------|
| NOTES                         |         |                      | SCALE      | DATE                |          |
|                               |         |                      | 1:100 @ A2 | 29.12.2023          |          |
|                               | VERSION | DESCRIPTION          | DATE       | DRAWN               | VERSION  |
| JE KT4 8XB                    | А       | PLANNING DRAWINGS    | -          | EA                  | A        |
|                               | В       | BUILDING REGULATIONS | -          | SHEET REF. NO KA 06 |          |
| RIGHT AND LEFT SIDE ELEVATION |         |                      |            |                     |          |