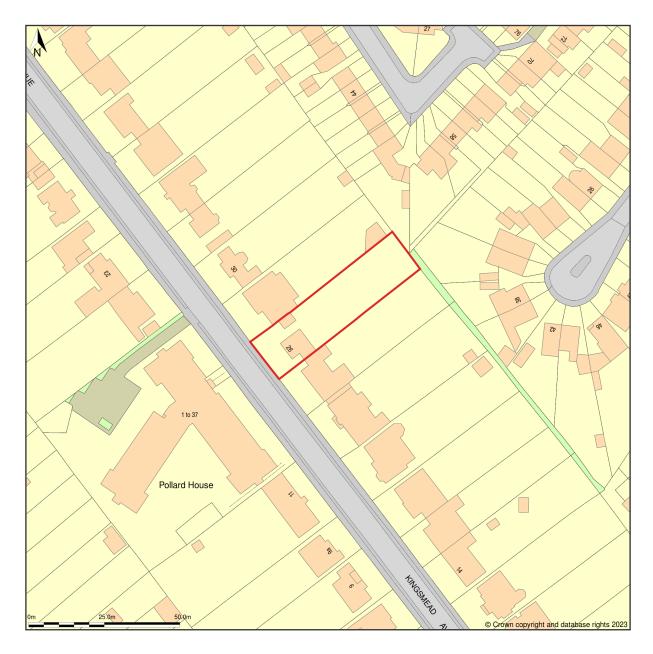

## 26, Kingsmead Avenue, Worcester Park, Sutton, KT4 8XB

Location Plan shows area bounded by: 523060.16, 164895.31 523260.16, 165095.31 (at a scale of 1:1250), OSGridRef: TQ23166499. The representation of a road, track or path is no evidence of a right of way. The representation of features as lines is no evidence of a property boundary.

Produced on 6th Jun 2023 from the Ordnance Survey National Geographic Database and incorporating surveyed revision available at this date. Reproduction in whole or part is prohibited without the prior permission of Ordnance Survey. © Crown copyright 2023. Supplied by www.buyaplan.co.uk a licensed Ordnance Survey partner (100053143). Unique plan reference: #00825391-867568.