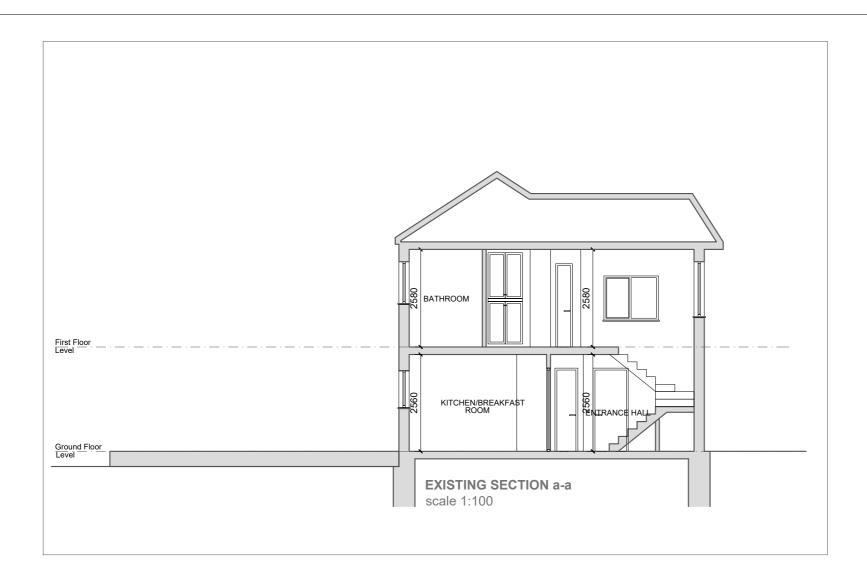

| CLIENT                                            | NOTES   |                      |      | SCALE               | DATE       |
|---------------------------------------------------|---------|----------------------|------|---------------------|------------|
| HASSAN KAMAL                                      |         |                      |      | 1:100 @ A2          | 29.12.2023 |
| PROJECT                                           | VERSION | DESCRIPTION          | DATE | DRAWN               | VERSION    |
| 26 KINGSMEAD AVENUE KT4 8XB                       | Α       | PLANNING DRAWINGS    | -    | EA                  | A          |
| TITLE                                             | В       | BUILDING REGULATIONS | -    | SHEET REF. NO KA 04 |            |
| EXISTING AND PROPOSED SECTION A-A AND SECTION B-B |         |                      |      |                     |            |