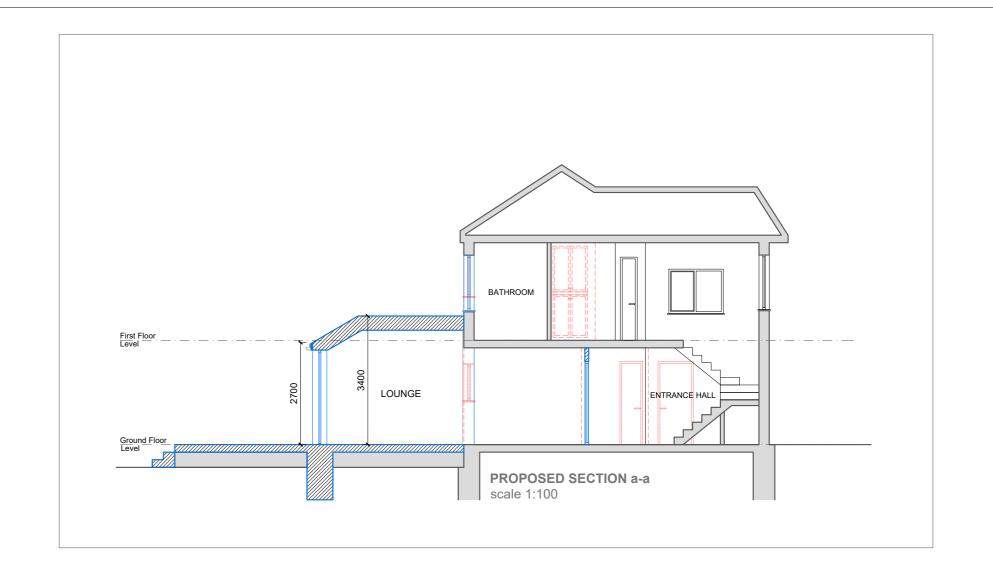

| CLIENT                                            | NOTES   |                      |      | SCALE               | DATE       |
|---------------------------------------------------|---------|----------------------|------|---------------------|------------|
| HASSAN KAMAL                                      |         |                      |      | 1:100 @ A2          | 29.12.2023 |
| PROJECT                                           | VERSION | DESCRIPTION          | DATE | DRAWN               | VERSION    |
| 26 KINGSMEAD AVENUE KT4 8XB                       | Α       | PLANNING DRAWINGS    | -    | EA                  | A          |
| TITLE                                             | В       | BUILDING REGULATIONS | -    | SHEET REF. NO KA 04 |            |
| EXISTING AND PROPOSED SECTION A-A AND SECTION B-B |         |                      |      |                     |            |