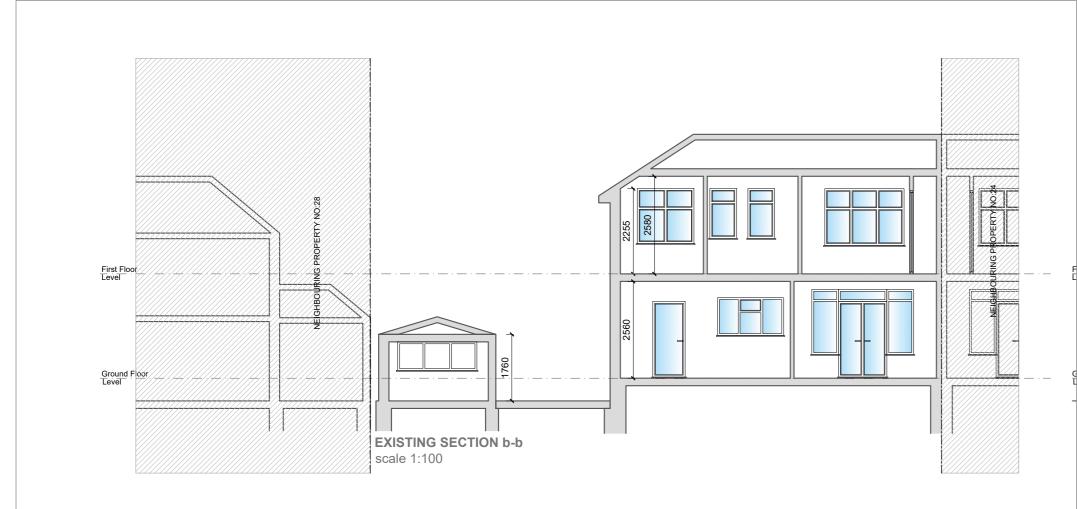

| CLIENT                                            | NOTES   |                      |      | SCALE               | DATE       |
|---------------------------------------------------|---------|----------------------|------|---------------------|------------|
| HASSAN KAMAL                                      |         |                      |      | 1:100 @ A2          | 29.12.2023 |
| PROJECT                                           | VERSION | DESCRIPTION          | DATE | DRAWN               | VERSION    |
| 26 KINGSMEAD AVENUE KT4 8XB                       | Α       | PLANNING DRAWINGS    | -    | EA                  | A          |
| TITLE                                             | В       | BUILDING REGULATIONS | -    | SHEET REF. NO KA 04 |            |
| EXISTING AND PROPOSED SECTION A-A AND SECTION B-B |         |                      |      |                     |            |