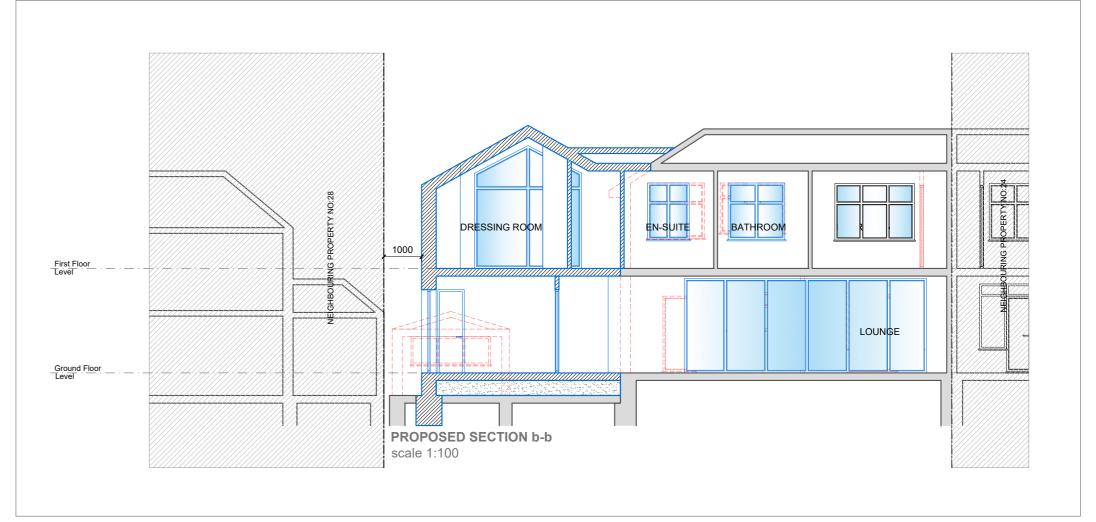

| CLIENT                                            | NOTES   |                      |      | SCALE               | DATE       |
|---------------------------------------------------|---------|----------------------|------|---------------------|------------|
| HASSAN KAMAL                                      |         |                      |      | 1:100 @ A2          | 29.12.2023 |
| PROJECT                                           | VERSION | DESCRIPTION          | DATE | DRAWN               | VERSION    |
| 26 KINGSMEAD AVENUE KT4 8XB                       | Α       | PLANNING DRAWINGS    | -    | EA                  | A          |
| TITLE                                             | В       | BUILDING REGULATIONS | -    | SHEET REF. NO KA 04 |            |
| EXISTING AND PROPOSED SECTION A-A AND SECTION B-B |         |                      |      |                     |            |