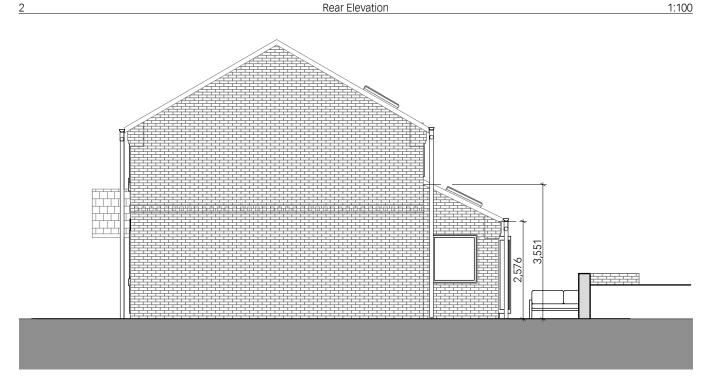

Roof pitch to follow existing

Walls to match existing brick

Side Elevation One

Purpose of Issue notes

Side Elevation Two