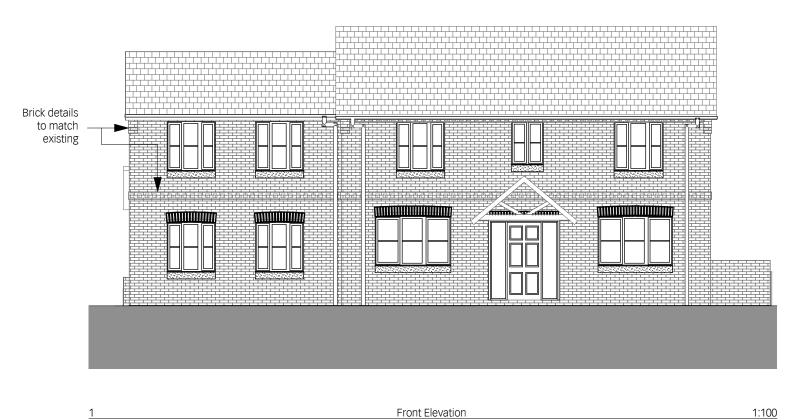

Roof pitch to follow existing

Walls to match existing brick

Side Elevation One

Purpose of Issue notes

Side Elevation Two