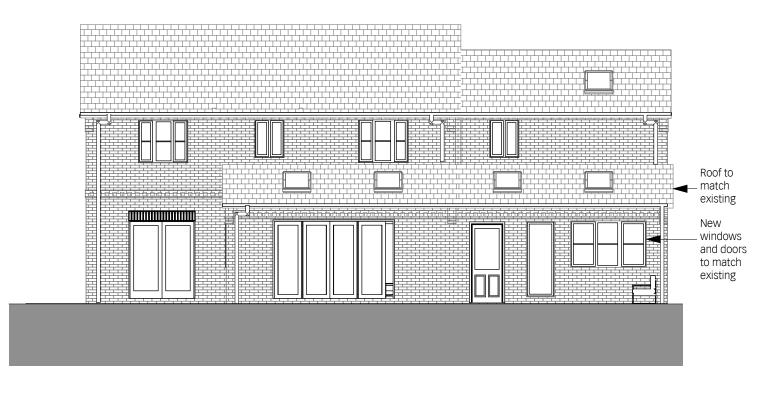

Roof pitch to follow existing

Walls to match existing brick

Side Elevation One

Purpose of Issue notes

Side Elevation Two