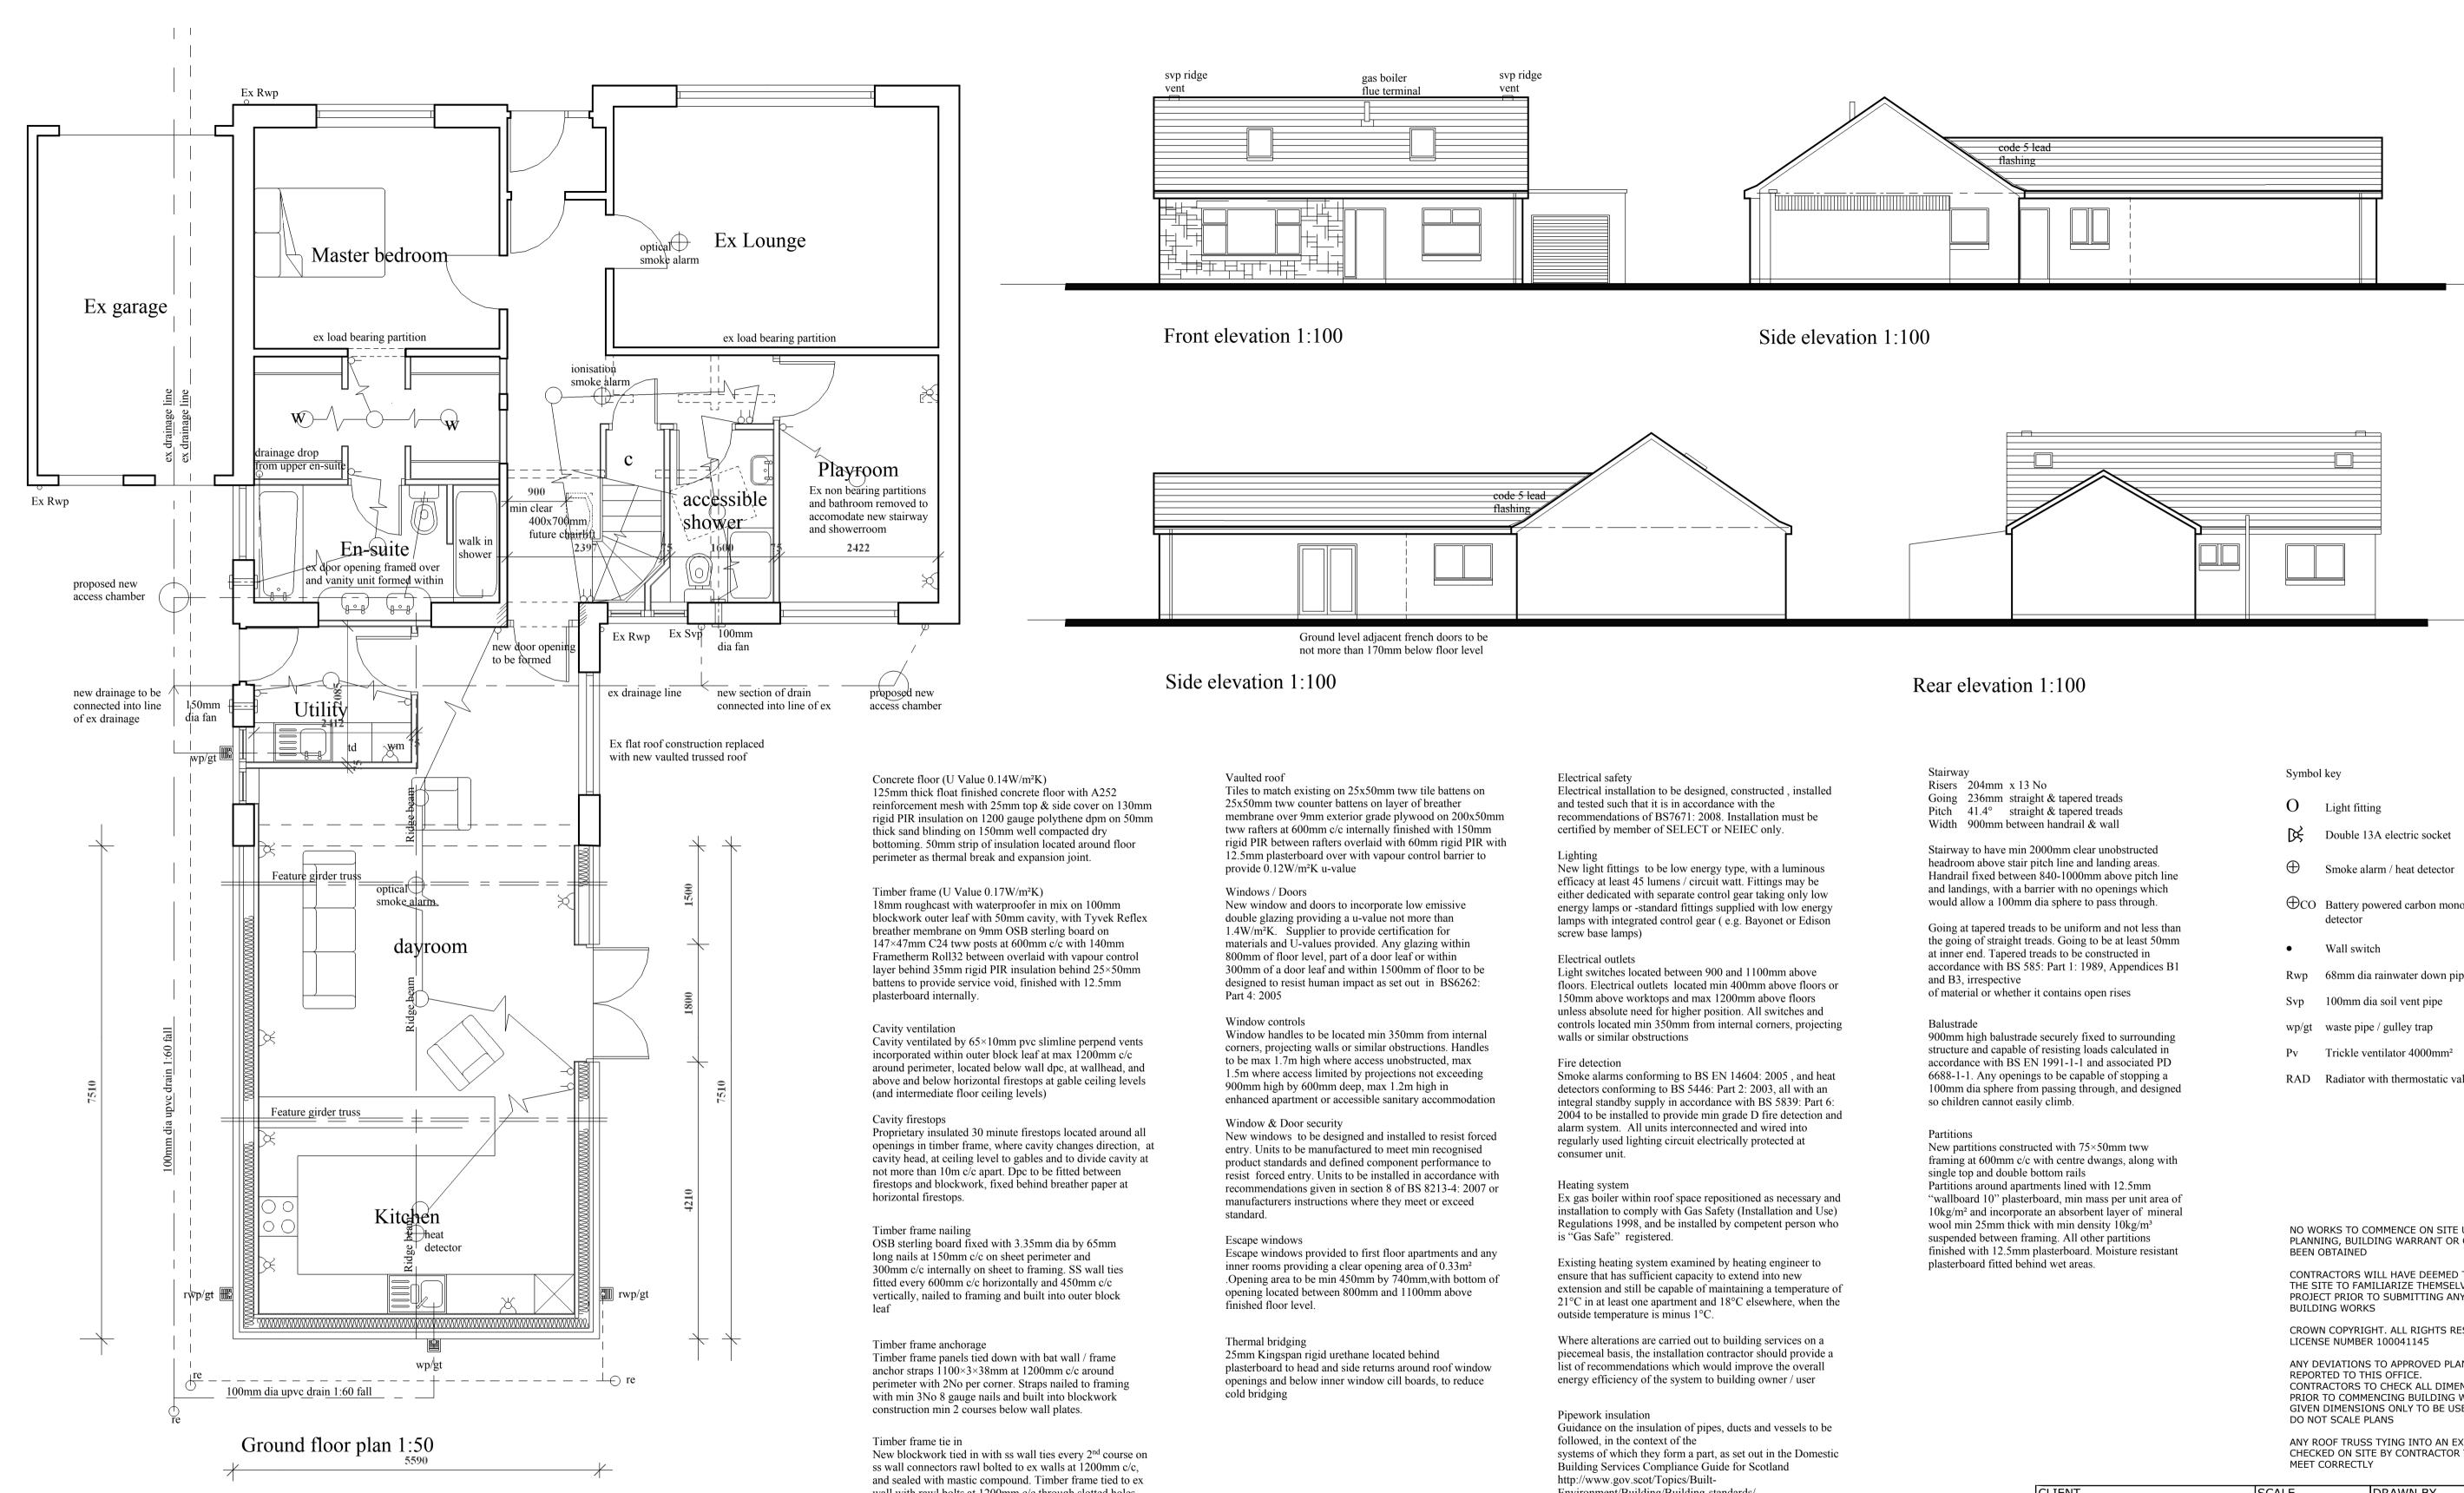

wall with rawl bolts at 1200mm c/c through slotted holes with dpc sandwiched between timber and masonry.

Environment/Building/Building-standards/ techbooks/techhandbooks/dbscgs.

| Ο        | Light fitting                            |  |  |
|----------|------------------------------------------|--|--|
| K        | Double 13A electric socket               |  |  |
| $\oplus$ | Smoke alarm / heat detector              |  |  |
| ⊕со      | Battery powered carbon monoxide detector |  |  |
| •        | Wall switch                              |  |  |
| Rwp      | 68mm dia rainwater down pipe             |  |  |
| Svp      | 100mm dia soil vent pipe                 |  |  |
| wp/gt    | wp/gt waste pipe / gulley trap           |  |  |
| Pv       | Trickle ventilator 4000mm <sup>2</sup>   |  |  |
| RAD      | Radiator with thermostatic valve         |  |  |